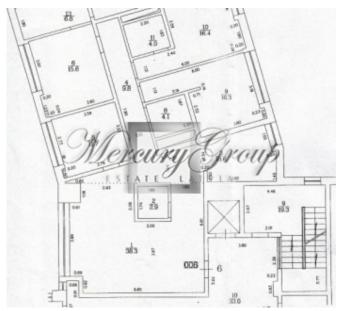

#### **Description**

A brand new 3 bedroom apartment (Nr. 6) with overall area of 158 sq.m. is offered for sale. Apartment is conveniently located on the 3rd floor of the 6-story building. The apartment consists of 2 bedrooms, a living room, a kitchen, 3 bathrooms/WC and 2 dressing rooms. Apartment is offered for sale with full interior finishing and furniture.