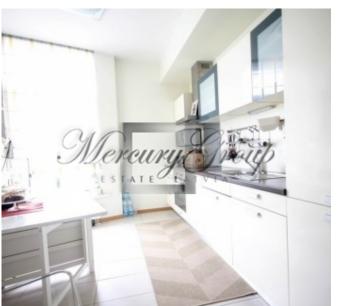

#### **Description**

A brand new 3 bedroom apartment (Nr. 6) with overall area of 158 sq.m. is offered for sale. Apartment is conveniently located on the 3rd floor of the 6-story building. The apartment consists of 2 bedrooms, a living room, a kitchen, 3 bathrooms/WC and 2 dressing rooms. Apartment is offered for sale with full interior finishing and furniture.