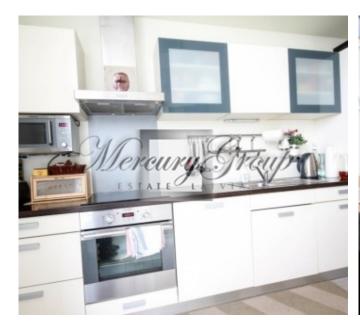

#### **Description**

A brand new 3 bedroom apartment (Nr. 6) with overall area of 158 sq.m. is offered for sale. Apartment is conveniently located on the 3rd floor of the 6-story building. The apartment consists of 2 bedrooms, a living room, a kitchen, 3 bathrooms/WC and 2 dressing rooms. Apartment is offered for sale with full interior finishing and furniture.