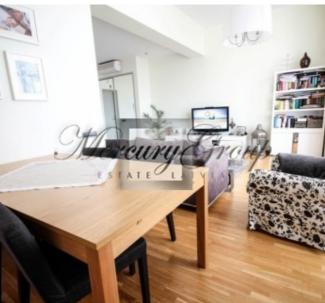

#### **Description**

A brand new 3 bedroom apartment (Nr. 6) with overall area of 158 sq.m. is offered for sale. Apartment is conveniently located on the 3rd floor of the 6-story building. The apartment consists of 2 bedrooms, a living room, a kitchen, 3 bathrooms/WC and 2 dressing rooms. Apartment is offered for sale with full interior finishing and furniture.