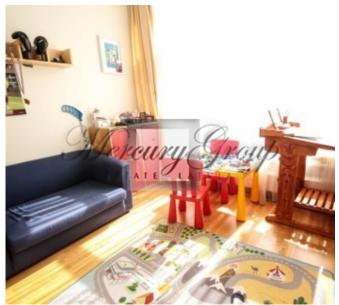

#### **Description**

A brand new 3 bedroom apartment (Nr. 6) with overall area of 158 sq.m. is offered for sale. Apartment is conveniently located on the 3rd floor of the 6-story building. The apartment consists of 2 bedrooms, a living room, a kitchen, 3 bathrooms/WC and 2 dressing rooms. Apartment is offered for sale with full interior finishing and furniture.