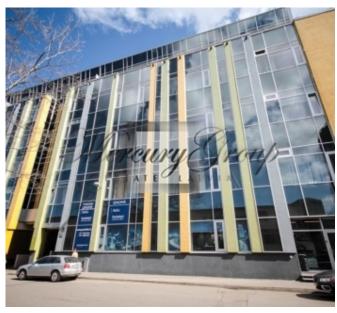

The new residential project Park Side consists of two parts: in the historic part of the building there was a warehouse of the former factory "Druva" that has been renovated into spacious apartments. The area of such apartment is 255,5 m² and height of the ceilings reaches 4 m. Each of these elite apartments takes up the whole storey of the building with the windows on opposite sides, which ensures maximum sunlight and broad panoramic view. While renovating the industrial part of the building, metal constructions of the former factory have been preserved and they serve as an original design element, perfectly supplementing spacious premises and imparting a special post-modern charm to them. In a newly-built part of the building there are apartments of area from 66 m² up to 153 m². These apartments is offered with completed interior finishing and equipped with sanitary engineering of highest quality. The first storey of both the old part of the building and the new one will be fully allotted to commercial premises. Taking care of comfort and safety of the inhabitants, a high-powered lift has been equipped and 24h security is provided.