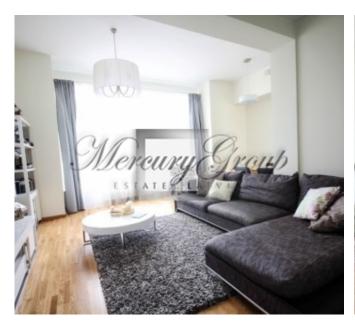

#### **Description**

A brand new 3 bedroom apartment (Nr. 6) with overall area of 158 sq.m. is offered for sale. Apartment is conveniently located on the 3rd floor of the 6-story building. The apartment consists of 2 bedrooms, a living room, a kitchen, 3 bathrooms/WC and 2 dressing rooms. Apartment is offered for sale with full interior finishing and furniture.