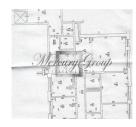

#### Description

A luxury 3 bedroom apartment (Nr. 15) with overall area of 178 sq.m. is offered for sale. Apartment is conveniently located on the 5th floor of the 6-story building. The apartment consists of 3 bedrooms, a living room, a kitchen, 3 bathrooms/WC and 2 dressing rooms. Apartment is offered for sale with full interior finishing and furniture.