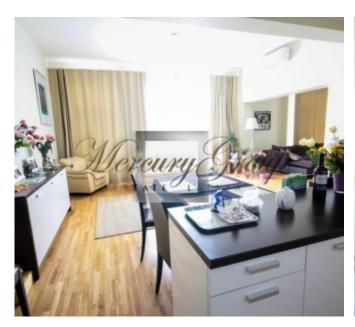

#### Description

A luxury 3 bedroom apartment (Nr. 15) with overall area of 178 sq.m. is offered for sale. Apartment is conveniently located on the 5th floor of the 6-story building. The apartment consists of 3 bedrooms, a living room, a kitchen, 3 bathrooms/WC and 2 dressing rooms. Apartment is offered for sale with full interior finishing and furniture.