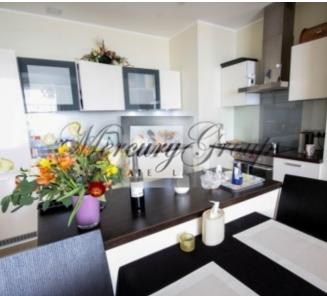

#### Description

A luxury 3 bedroom apartment (Nr. 15) with overall area of 178 sq.m. is offered for sale. Apartment is conveniently located on the 5th floor of the 6-story building. The apartment consists of 3 bedrooms, a living room, a kitchen, 3 bathrooms/WC and 2 dressing rooms. Apartment is offered for sale with full interior finishing and furniture.