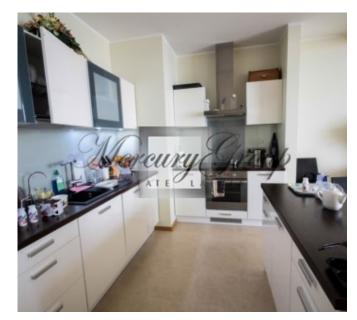

#### Description

A luxury 3 bedroom apartment (Nr. 15) with overall area of 178 sq.m. is offered for sale. Apartment is conveniently located on the 5th floor of the 6-story building. The apartment consists of 3 bedrooms, a living room, a kitchen, 3 bathrooms/WC and 2 dressing rooms. Apartment is offered for sale with full interior finishing and furniture.