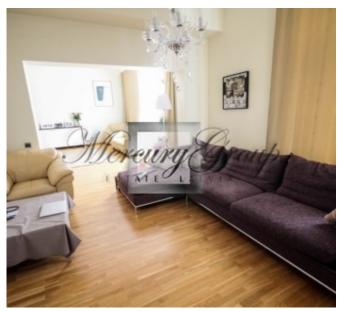

#### Description

A luxury 3 bedroom apartment (Nr. 15) with overall area of 178 sq.m. is offered for sale. Apartment is conveniently located on the 5th floor of the 6-story building. The apartment consists of 3 bedrooms, a living room, a kitchen, 3 bathrooms/WC and 2 dressing rooms. Apartment is offered for sale with full interior finishing and furniture.