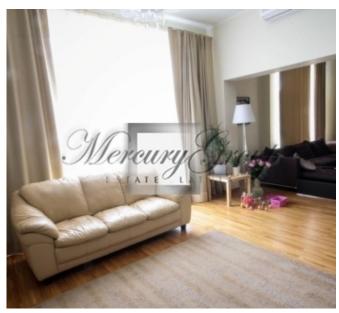

#### Description

A luxury 3 bedroom apartment (Nr. 15) with overall area of 178 sq.m. is offered for sale. Apartment is conveniently located on the 5th floor of the 6-story building. The apartment consists of 3 bedrooms, a living room, a kitchen, 3 bathrooms/WC and 2 dressing rooms. Apartment is offered for sale with full interior finishing and furniture.