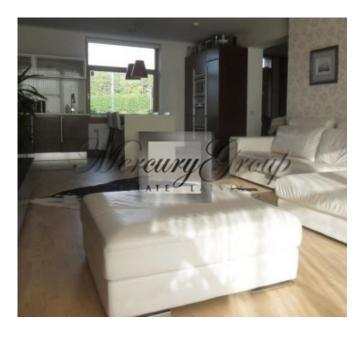

## **Description**

Exlusive townhouse in the village, Beberi' surraunded by the national park, near the International Airport, Riga', 5 min. by car to the beach, Jūrmala', Riga 15 min. The willage ha san international school, kindergarden, music school, shops.

For your convenience-wooden windows, parguet flooring, built-in furniture.

1st floor: kitchen, living room, hallway, storeroom, bathroom, terrace, garden.

Second floor: 3 bedrooms, balcony, 2 bathrooms, wardrobe room.

Built in kitchen unit, built-in wardrobe, refrigerator, dishwasher, electric range, oven, steam rip-off machine, washing machine (all, AEG"). Low maintenance costs. Gas heating, water from borehole, security sistem, internet.