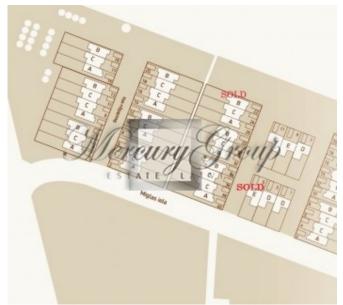

ID code: **3824** 

Location: Riga district / Pinki / Saliena

village / Bezdeligu
Type: Private houses
House type: New project

Rooms: **3** Floor: -/2

Size: 135.00 m²
Land area: 300.00 m²
Sewage: municipal municipal

The living area of the house: 115 m2, total: 138 m2

House layout:

Ground floor: entrance hall, kitchen with living room, bathroom, utility room, terace;

second floor: 2 bedrooms, hall and 1 bathroom, balconies;