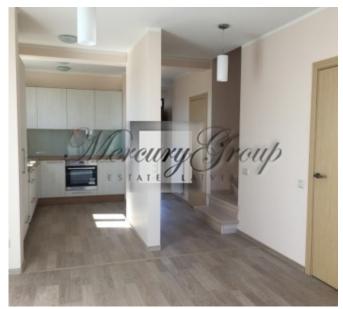

The living area of the house: 115 m2, total: 138 m2

House layout:

Ground floor: entrance hall, kitchen with living room, bathroom, utility room, terace;

second floor: 2 bedrooms, hall and 1 bathroom, balconies;