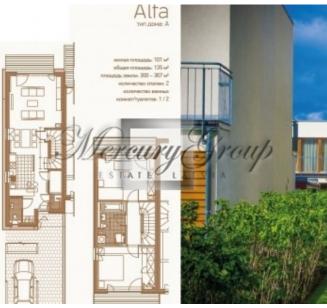

The living area of the house: 115 m2, total: 138 m2

House layout:

Ground floor: entrance hall, kitchen with living room, bathroom, utility room, terace;

second floor: 2 bedrooms, hall and 1 bathroom, balconies;