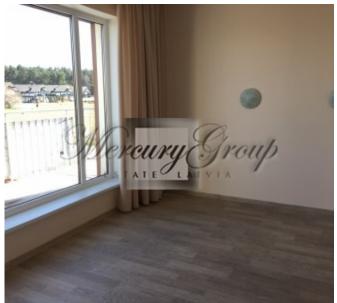

The living area of the house: 115 m2, total: 138 m2

House layout:

Ground floor: entrance hall, kitchen with living room, bathroom, utility room, terace;

second floor: 2 bedrooms, hall and 1 bathroom, balconies;