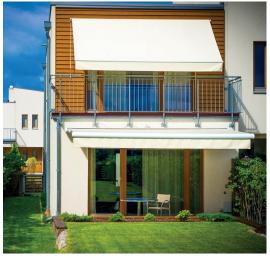

The living area of the house: 115 m2, total: 138 m2

House layout:

Ground floor: entrance hall, kitchen with living room, bathroom, utility room, terace;

second floor: 2 bedrooms, hall and 1 bathroom, balconies;

The price includes the cost of land, landscaping around the house, as well as a carport.

For more information on this project, as well as the available properties and prices, please contact us.