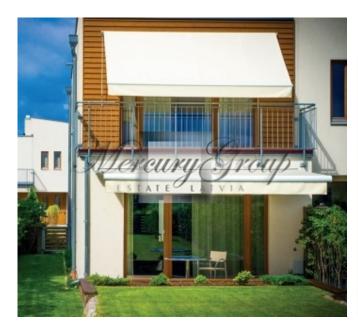

The living area of the house: 115 m2, total: 138 m2

House layout:

Ground floor: entrance hall, kitchen with living room, bathroom, utility room, terace;

second floor: 2 bedrooms, hall and 1 bathroom, balconies;

The price includes the cost of land, landscaping around the house, as well as a carport.

For more information on this project, as well as the available properties and prices, please contact us.