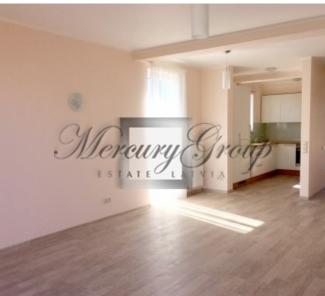

The living area of the house: 115 m2, total: 138 m2

House layout:

Ground floor: entrance hall, kitchen with living room, bathroom, utility room, terace;

second floor: 2 bedrooms, hall and 1 bathroom, balconies;