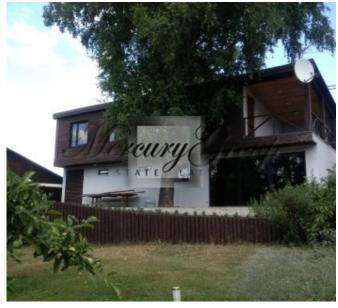

Location: Riga / Mezaparks / Kisezera

Type: Private houses
House type: Detached house

Rooms: **9** Floor: **-/3** 

Size: 500.00 m²
Land area: 7373.00 m²
Heating: heat pump
Water: artesian well

Internet: Yes
TV: Yes
Parking: Yes
Intercom: Yes
Terrace/Balcony: Yes

Each room has a balcony or terrace overlooking the Kishezers lake.

The house has elegant high quality interior finish, solid wood flooring, doors and stairs.

A stunning single family detached house of 500 sq.m. located on the shore of Kishezers lake is offered for sale. Developed infrastructure, convenient public transport. School, nursery, shops located nearby. 20 min. drive to Riga city downtown, 7 min drive to the beach. This is a very prestigious place for living. Heating: heat pump + diesel heating, water well.

A large plot of land of 7373 square meters, nicely landscaped, well-maintained territory with greenery, beautiful plants and old oak trees. There are also a guest house, gazebo, garage for 2 cars with automatic gates. The territory is fenced by a wooden fence and has 2 automatic gates.