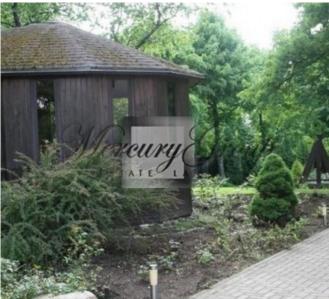

A large plot of land of 7373 square meters, nicely landscaped, well-maintained territory with greenery, beautiful plants and old oak trees. There are also a guest house, gazebo, garage for 2 cars with automatic gates. The territory is fenced by a wooden fence and has 2 automatic gates.