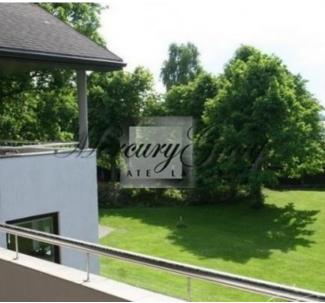

Each room has a balcony or terrace overlooking the Kishezers lake.

The house has elegant high quality interior finish, solid wood flooring, doors and stairs.

A stunning single family detached house of 500 sq.m. located on the shore of Kishezers lake is offered for sale. Developed infrastructure, convenient public transport. School, nursery, shops located nearby. 20 min. drive to Riga city downtown, 7 min drive to the beach. This is a very prestigious place for living. Heating: heat pump + diesel heating, water well.

A large plot of land of 7373 square meters, nicely landscaped, well-maintained territory with greenery, beautiful plants and old oak trees. There are also a guest house, gazebo, garage for 2 cars with automatic gates. The territory is fenced by a wooden fence and has 2 automatic gates.