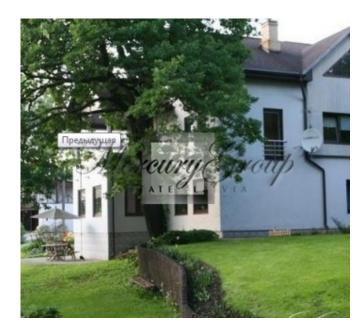

Each room has a balcony or terrace overlooking the Kishezers lake.

The house has elegant high quality interior finish, solid wood flooring, doors and stairs.

A stunning single family detached house of 500 sq.m. located on the shore of Kishezers lake is offered for sale. Developed infrastructure, convenient public transport. School, nursery, shops located nearby. 20 min. drive to Riga city downtown, 7 min drive to the beach. This is a very prestigious place for living. Heating: heat pump + diesel heating, water well.

A large plot of land of 7373 square meters, nicely landscaped, well-maintained territory with greenery, beautiful plants and old oak trees. There are also a guest house, gazebo, garage for 2 cars with automatic gates. The territory is fenced by a wooden fence and has 2 automatic gates.