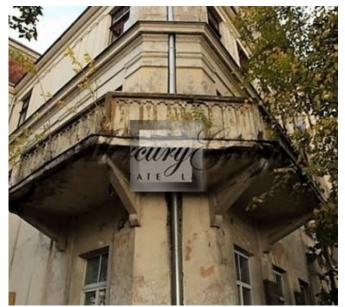

Location: Riga / Centre / Hanzas
Type: Investment projects, House

ownerships

House type: Renovated house

Land area: 1775.00 m<sup>2</sup>
Sewage: municipal
Water: municipal

Parking: **Yes** Terrace/Balcony: **Yes** 

In the first half of the 20th century, outstanding representatives of Latvia's intellectual elite, bibliographer Jānis Misiņš and poet Leonīds Breikšs, lived in this house (for renovation). The excellent location, competitive price offer and the availability of two fully coordinated development projects make it one of the most interesting offers on the market today.