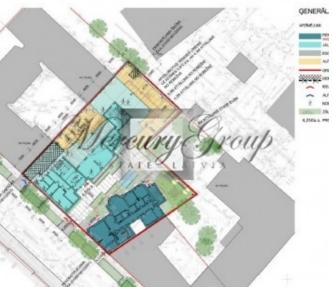

The price of the property EUR 1 300 000 includes a plot of land with an area of 1775 m2 and two coordinated development projects (a valid permit to commence construction work):

- 1) The renovation project of a historic mansion, envisaging an expansion of the area for use (up to 1000 m2). Complete landscaping of the site as well as setting up of 18 parking spaces.
- 2) The project of a residential complex, which includes a new building with underground parking and a 4-apartment historic mansion. The total area of the complex is 4120 m2.

The aim of the first project is to remodel the mansion into an office building and add a loft superstructure. It is possible to change the functional designation of the building to a small apartment house of club type or a private mansion for one family. There are 18 parking spaces in the adjacent territory next to the park.

The second, more ambitious project was designed keeping in mind the pattern drawn by the old riverbed, the image of which is assigned a special role in the basic conceptual elements of the project. It involves the remodelling of the mansion in a residential building with 4 spacious apartments with the superstructure of an exclusive penthouse and the construction of a 7-storey residential building with 23 apartments of various floor-spaces and with an underground parking lot. The courtyard of this exquisite residential complex will have a landscaped garden with a fountain.