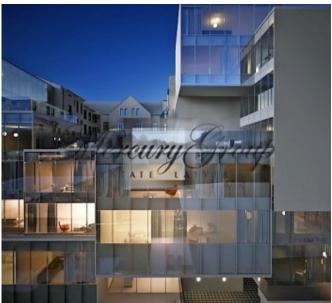

The second, more ambitious project was designed keeping in mind the pattern drawn by the old riverbed, the image of which is assigned a special role in the basic conceptual elements of the project. It involves the remodelling of the mansion in a residential building with 4 spacious apartments with the superstructure of an exclusive penthouse and the construction of a 7-storey residential building with 23 apartments of various floor-spaces and with an underground parking lot. The courtyard of this exquisite residential complex will have a landscaped garden with a fountain.

Thanks to the perfect coherence of shapes and proportions, this modern and functional building volume succinctly fits into the context of historical development. The project "Hanzas Rezidence" conveniently combines the legacy of the past with the vision of the future, combining the charm of the historic centre of Riga with the dynamic functionality of the adjoining new districts.