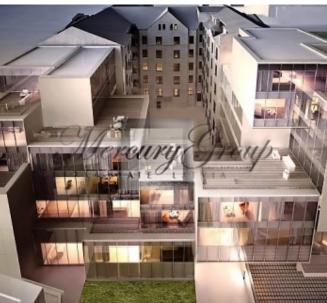

The second, more ambitious project was designed keeping in mind the pattern drawn by the old riverbed, the image of which is assigned a special role in the basic conceptual elements of the project. It involves the remodelling of the mansion in a residential building with 4 spacious apartments with the superstructure of an exclusive penthouse and the construction of a 7-storey residential building with 23 apartments of various floor-spaces and with an underground parking lot. The courtyard of this exquisite residential complex will have a landscaped garden with a fountain.

Thanks to the perfect coherence of shapes and proportions, this modern and functional building volume succinctly fits into the context of historical development. The project "Hanzas Rezidence" conveniently combines the legacy of the past with the vision of the future, combining the charm of the historic centre of Riga with the dynamic functionality of the adjoining new districts.