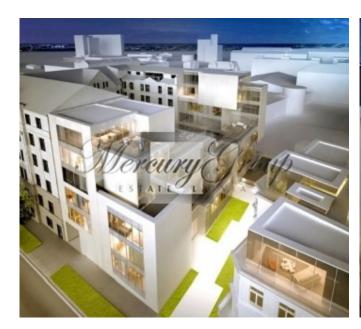

The second, more ambitious project was designed keeping in mind the pattern drawn by the old riverbed, the image of which is assigned a special role in the basic conceptual elements of the project. It involves the remodelling of the mansion in a residential building with 4 spacious apartments with the superstructure of an exclusive penthouse and the construction of a 7-storey residential building with 23 apartments of various floor-spaces and with an underground parking lot. The courtyard of this exquisite residential complex will have a landscaped garden with a fountain.

Thanks to the perfect coherence of shapes and proportions, this modern and functional building volume succinctly fits into the context of historical development. The project "Hanzas Rezidence" conveniently combines the legacy of the past with the vision of the future, combining the charm of the historic centre of Riga with the dynamic functionality of the adjoining new districts.