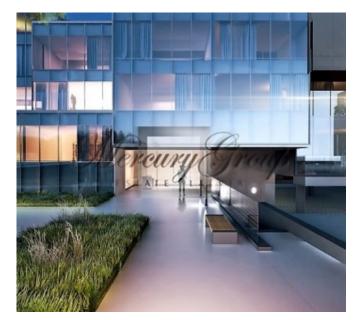

The second, more ambitious project was designed keeping in mind the pattern drawn by the old riverbed, the image of which is assigned a special role in the basic conceptual elements of the project. It involves the remodelling of the mansion in a residential building with 4 spacious apartments with the superstructure of an exclusive penthouse and the construction of a 7-storey residential building with 23 apartments of various floor-spaces and with an underground parking lot. The courtyard of this exquisite residential complex will have a landscaped garden with a fountain.