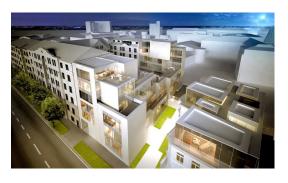

The second, more ambitious project was designed keeping in mind the pattern drawn by the old riverbed, the image of which is assigned a special role in the basic conceptual elements of the project. It involves the remodelling of the mansion in a residential building with 4 spacious apartments with the superstructure of an exclusive penthouse and the construction of a 7-storey residential building with 23 apartments of various floor-spaces and with an underground parking lot. The courtyard of this exquisite residential complex will have a landscaped garden with a fountain.

Thanks to the perfect coherence of shapes and proportions, this modern and functional building volume succinctly fits into the context of historical development. The project "Hanzas Rezidence" conveniently combines the legacy of the past with the vision of the future, combining the charm of the historic centre of Riga with the dynamic functionality of the adjoining new districts.