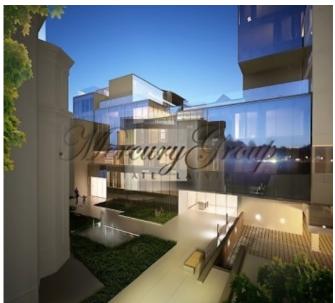

The second, more ambitious project was designed keeping in mind the pattern drawn by the old riverbed, the image of which is assigned a special role in the basic conceptual elements of the project. It involves the remodelling of the mansion in a residential building with 4 spacious apartments with the superstructure of an exclusive penthouse and the construction of a 7-storey residential building with 23 apartments of various floor-spaces and with an underground parking lot. The courtyard of this exquisite residential complex will have a landscaped garden with a fountain.

Thanks to the perfect coherence of shapes and proportions, this modern and functional building volume succinctly fits into the context of historical development. The project "Hanzas Rezidence" conveniently combines the legacy of the past with the vision of the future, combining the charm of the historic centre of Riga with the dynamic functionality of the adjoining new districts.