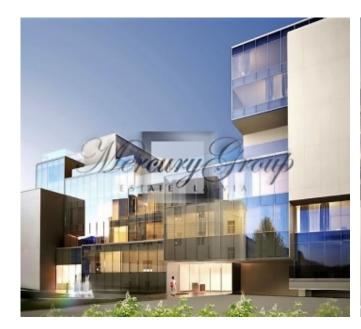

The second, more ambitious project was designed keeping in mind the pattern drawn by the old riverbed, the image of which is assigned a special role in the basic conceptual elements of the project. It involves the remodelling of the mansion in a residential building with 4 spacious apartments with the superstructure of an exclusive penthouse and the construction of a 7-storey residential building with 23 apartments of various floor-spaces and with an underground parking lot. The courtyard of this exquisite residential complex will have a landscaped garden with a fountain.

Thanks to the perfect coherence of shapes and proportions, this modern and functional building volume succinctly fits into the context of historical development. The project "Hanzas Rezidence" conveniently combines the legacy of the past with the vision of the future, combining the charm of the historic centre of Riga with the dynamic functionality of the adjoining new districts.