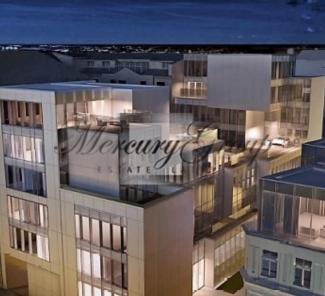

The second, more ambitious project was designed keeping in mind the pattern drawn by the old riverbed, the image of which is assigned a special role in the basic conceptual elements of the project. It involves the remodelling of the mansion in a residential building with 4 spacious apartments with the superstructure of an exclusive penthouse and the construction of a 7-storey residential building with 23 apartments of various floor-spaces and with an underground parking lot. The courtyard of this exquisite residential complex will have a landscaped garden with a fountain.

Thanks to the perfect coherence of shapes and proportions, this modern and functional building volume succinctly fits into the context of historical development. The project "Hanzas Rezidence" conveniently combines the legacy of the past with the vision of the future, combining the charm of the historic centre of Riga with the dynamic functionality of the adjoining new districts.