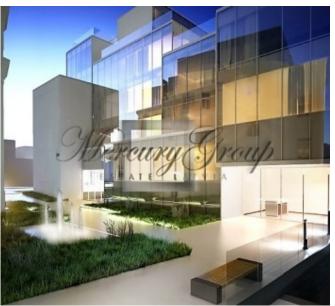

The second, more ambitious project was designed keeping in mind the pattern drawn by the old riverbed, the image of which is assigned a special role in the basic conceptual elements of the project. It involves the remodelling of the mansion in a residential building with 4 spacious apartments with the superstructure of an exclusive penthouse and the construction of a 7-storey residential building with 23 apartments of various floor-spaces and with an underground parking lot. The courtyard of this exquisite residential complex will have a landscaped garden with a fountain.