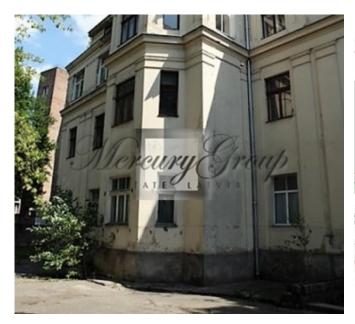

Location: Riga / Centre / Hanzas
Type: Investment projects, House

ownerships

House type: Renovated house

Land area: 1775.00 m<sup>2</sup>
Sewage: municipal
Water: municipal

Parking: **Yes** Terrace/Balcony: **Yes** 

In the first half of the 20th century, outstanding representatives of Latvia's intellectual elite, bibliographer Jānis Misiņš and poet Leonīds Breikšs, lived in this house (for renovation). The excellent location, competitive price offer and the availability of two fully coordinated development projects make it one of the most interesting offers on the market today.