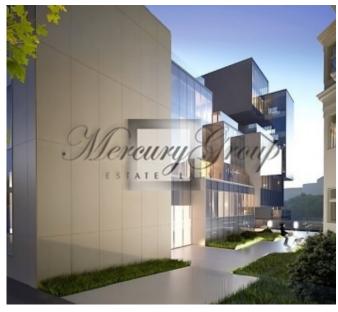

The second, more ambitious project was designed keeping in mind the pattern drawn by the old riverbed, the image of which is assigned a special role in the basic conceptual elements of the project. It involves the remodelling of the mansion in a residential building with 4 spacious apartments with the superstructure of an exclusive penthouse and the construction of a 7-storey residential building with 23 apartments of various floor-spaces and with an underground parking lot. The courtyard of this exquisite residential complex will have a landscaped garden with a fountain.

Thanks to the perfect coherence of shapes and proportions, this modern and functional building volume succinctly fits into the context of historical development. The project "Hanzas Rezidence" conveniently combines the legacy of the past with the vision of the future, combining the charm of the historic centre of Riga with the dynamic functionality of the adjoining new districts.