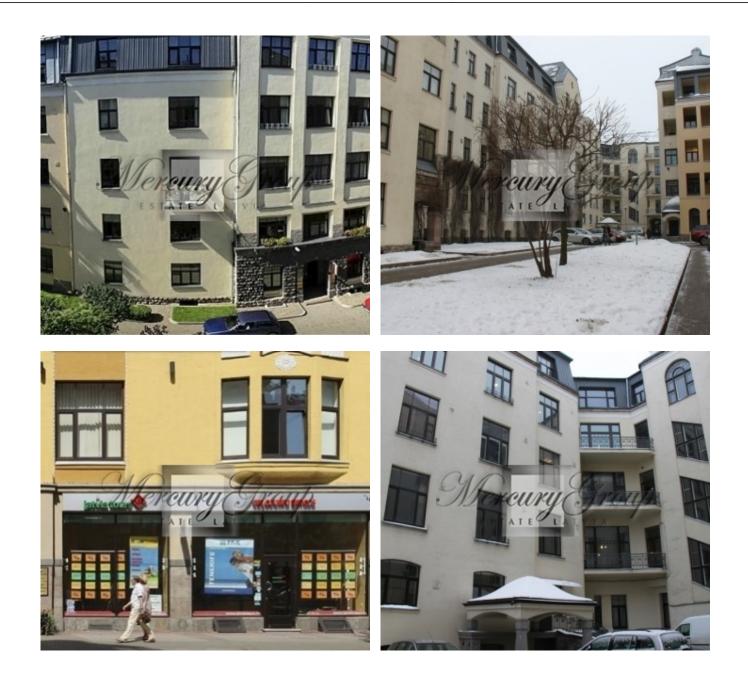

## Description

We offer for rent a wonderful office, located on the 4th floor (elevator).

Please find the layout in the PDF attachment.

The construction started in 1912 in several phases by Latvian architect Eduards Frizedorf's project. The last round (B and C blocks) was completed under the direction of the architect Pauls Kundzins between 1924 and 1926. In 1993 the building reconstruction started. At the moment the building on 33 K.Valdemara Street.is a modern rental office and flat complex with total area of 12 000 m<sup>2</sup>.

The premises and transport safety is taken care of courtyard security. The courtyard perimeter is equipped with 24-hour video surveillance system (CCTV). All transport movement near the barrier is led by a night watchman 24 hours a day. At night the courtyard entrance from K.Valdemara Street is closed. Car parking available.