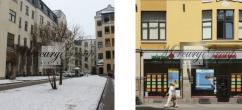

## Description

We offer for rent a wonderful office, located on the 4th floor (elevator).

Please find the layout in the PDF attachment.

The construction started in 1912 in several phases by Latvian architect Eduards Frizedorf's project. The last round (B and C blocks) was completed under the direction of the architect Pauls Kundzins between 1924 and 1926. In 1993 the building reconstruction started. At the moment the building on 33 K.Valdemara Street.is a modern rental office and flat complex with total area of 12 000 m<sup>2</sup>.

The premises and transport safety is taken care of courtyard security. The courtyard perimeter is equipped with 24-hour video surveillance system (CCTV). All transport movement near the barrier is led by a night watchman 24 hours a day. At night the courtyard entrance from K.Valdemara Street is closed. Car parking available.