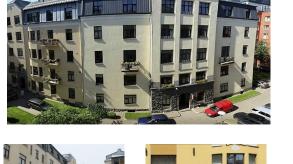

## Description

We offer for rent a wonderful office, located on the 4th floor (elevator).

Please find the layout in the PDF attachment.

The construction started in 1912 in several phases by Latvian architect Eduards Frizedorf's project. The last round (B and C blocks) was completed under the direction of the architect Pauls Kundzins between 1924 and 1926. In 1993 the building reconstruction started. At the moment the building on 33 K.Valdemara Street.is a modern rental office and flat complex with total area of 12 000 m<sup>2</sup>.

The premises and transport safety is taken care of courtyard security. The courtyard perimeter is equipped with 24-hour video surveillance system (CCTV). All transport movement near the barrier is led by a night watchman 24 hours a day. At night the courtyard entrance from K.Valdemara Street is closed. Car parking available.