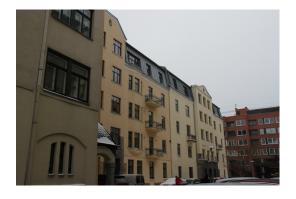

## **Description**

We offer for rent a wonderful office, located on the 4th floor (no elevator). Please find the layout in the PDF attachment.

The construction started in 1912 in several phases by Latvian architect Eduards Frizedorf's project. The last round (B and C blocks) was completed under the direction of the architect Pauls Kundzins between 1924 and 1926. In 1993 the building reconstruction started. At the moment the building on 33 K.Valdemara Street.is a modern rental office and flat complex with total area of 12 000  $m^2$ .

The premises and transport safety is taken care of courtyard security. The courtyard perimeter is equipped with 24-hour video surveillance system (CCTV). All transport movement near the barrier is led by a night watchman 24 hours a day. At night the courtyard entrance from K.Valdemara Street is closed. Car parking available.