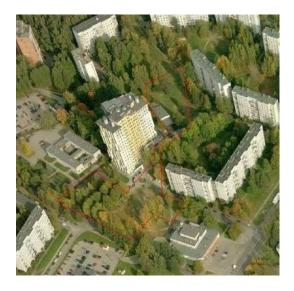

## Description

6A Rigondas Street is a Land Plot located in a picturesque place next to a historical alley of a former mansion. A new high-rise apartment building "Imanta's Pearl" is constructed across the beautiful alley, and the Land Plot is meant to host the second construction stage of that development project.

The Land Plot already comprises a sports field and a children's playground, access roads with pavements, street lightening, as well as connections to all public utilities that were constructed for the first building of Imanta's Pearl project.