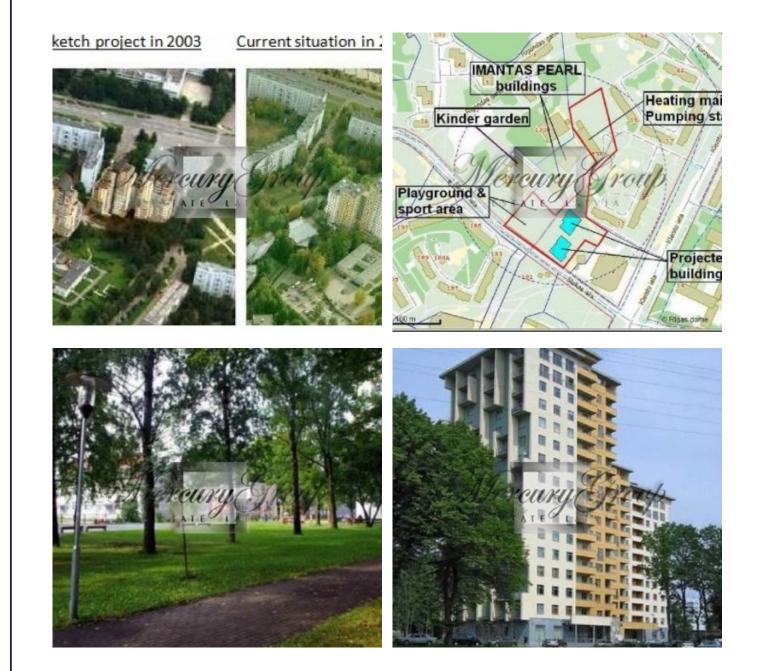

## Description

6A Rigondas Street is a Land Plot located in a picturesque place next to a historical alley of a former mansion. A new high-rise apartment building "Imanta's Pearl" is constructed across the beautiful alley, and the Land Plot is meant to host the second construction stage of that development project.

The Land Plot already comprises a sports field and a children's playground, access roads with pavements, street lightening, as well as connections to all public utilities that were constructed for the first building of Imanta's Pearl project.

**Project Information** 

- Land plot area: 14'106 m2;
- Building volume parameters according to the sketch project of 2003: o Building gross buildable area 16'200 m2;
- o Apartments' sellable area 11'200 m2; o Number of apartments: 156;
- o Number of floors: 12-16.
- Building volume parameters allowed by the current city development plan: o Intensity: up to 360%;
- o Number of floors: up to 17; o Usage function: residential.
- Form of ownership:
- o Property rights on the Land Plot;

• We work for You •

ID: 3972 WWW.ESTATELATVIA.COM TEL./VIBER/WHATSAPP: + 37129642499

Two buildings on the Land Plot – heating main 268 m2 and water pumping station 336 m2 – belong to other persons. These buildings are located in the depth of the Land Plot and should not affect construction of envisaged apartment buildings. Rent agreements with the owners of buildings will be concluded in near future.