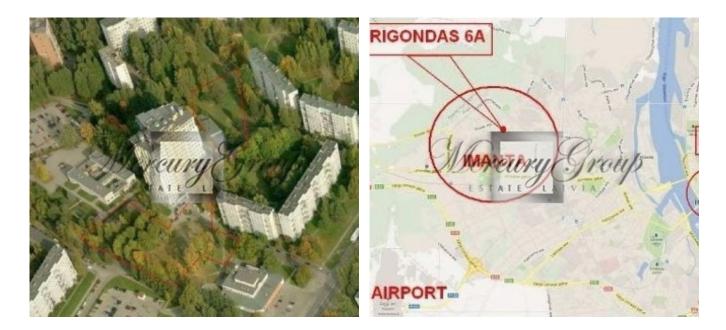

## ID: 3972 WWW.ESTATELATVIA.COM TEL./VIBER/WHATSAPP: + 37129642499

ID code: Location: Type: Land area: **Price:** 

3972 Riga / Imanta / Rigondas g. Land 14106.00 m<sup>2</sup> To buy: 700 000 EUR

## Description

6A Rigondas Street is a Land Plot located in a picturesque place next to a historical alley of a former mansion. A new high-rise apartment building "Imanta's Pearl" is constructed across the beautiful alley, and the Land Plot is meant to host the second construction stage of that development project.

Rigondas street is a small and quiet street located in the centre of one of the most popular living suburbs of Riga – Imanta. Imanta is the largest and most well-developed suburb of the left bang of Riga. Imanta as a self sustainable suburb with ca. 50 thousand inhabitants was developed in 80's and is still one of the most actively developed suburbs of Riga nowadays. Imanta has a very well developed infrastructure of roads, public transport, schools, kinder gardens, health care and sports facilities. Imanta hosts largest hypermarkets of all three dominant retailers in Riga – Rimi, Maxima, and Prisma. A shopping and multiplex leisure centre opened in Imanta in 2011 is the first (and by now the only) shopping centre in Riga oriented primarily to local inhabitants of a suburb.