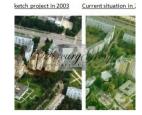

## Description

6A Rigondas Street is a Land Plot located in a picturesque place next to a historical alley of a former mansion. A new high-rise apartment building "Imanta's Pearl" is constructed across the beautiful alley, and the Land Plot is meant to host the second construction stage of that development project.

**Project Information** 

- Land plot area: 14'106 m2;
- Building volume parameters according to the sketch project of 2003: o Building gross buildable area 16'200 m2;
- o Apartments' sellable area 11'200 m2; o Number of apartments: 156;
- o Number of floors: 12-16.
- Building volume parameters allowed by the current city development plan: o Intensity: up to 360%;
- o Number of floors: up to 17; o Usage function: residential.
- Form of ownership:
- o Property rights on the Land Plot;