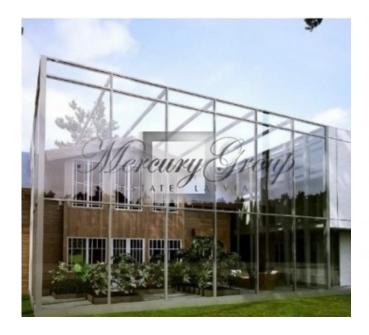

### ID: 3978 WWW.ESTATELATVIA.COM TEL./VIBER/WHATSAPP: +37129128323

ID code: **3978** 

Location: Jurmala and region / Majori /

Juras

Type: Land, Private houses,

**Investment projects** 

House type: **Detached house** 

Floor: -/2

Size: 458.00 m<sup>2</sup>
Land area: 1977.00 m<sup>2</sup>
Sewage: municipal
Water: municipal

Parking: **Yes** Terrace/Balcony: **Yes** 

Price: To buy: 1 750 000 EUR

#### **Description**

YOU ARE WELCOME TO CONTACT US TO GET DETAILED INFORMATION ABOUT THE PROPERTY: ADDITIONAL PHOTOS, PLANS AND PRICES!