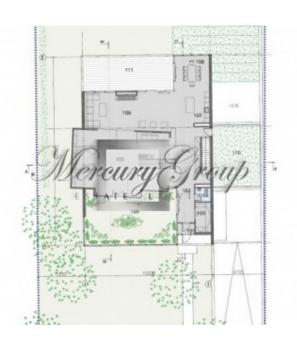

Floor: -/2

Size: 458.00 m<sup>2</sup>
Land area: 1977.00 m<sup>2</sup>
Sewage: municipal
Water: municipal

Parking: **Yes** Terrace/Balcony: **Yes** 

Price: To buy: 1 750 000 EUR