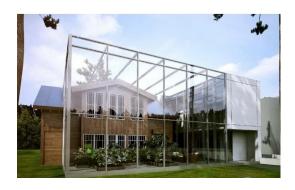

### ID: 3978 WWW.ESTATELATVIA.COM TEL./VIBER/WHATSAPP: +37129128323

ID code: **3978** 

Location: Jurmala and region / Majori /

Juras

Type: Land, Private houses,

**Investment projects** 

House type: **Detached house** 

Floor: -/2

Size: 458.00 m<sup>2</sup>
Land area: 1977.00 m<sup>2</sup>
Sewage: municipal
Water: municipal

Parking: **Yes** Terrace/Balcony: **Yes** 

Price: To buy: 1 750 000 EUR

#### **Description**

YOU ARE WELCOME TO CONTACT US TO GET DETAILED INFORMATION ABOUT THE PROPERTY: ADDITIONAL PHOTOS, PLANS AND PRICES!