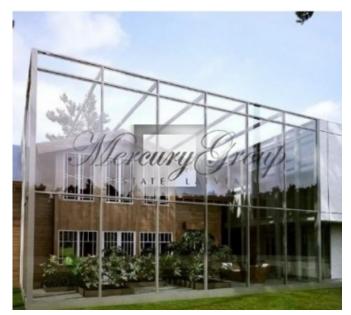

### ID: 3978 WWW.ESTATELATVIA.COM TEL./VIBER/WHATSAPP: +37129128323

ID code: **3978** 

Location: Jurmala and region / Majori /

Juras

Type: Land, Private houses,

**Investment projects** 

House type: **Detached house** 

Floor: -/2

Size: 458.00 m<sup>2</sup>
Land area: 1977.00 m<sup>2</sup>
Sewage: municipal
Water: municipal

Parking: **Yes** Terrace/Balcony: **Yes** 

Price: To buy: 1 750 000 EUR