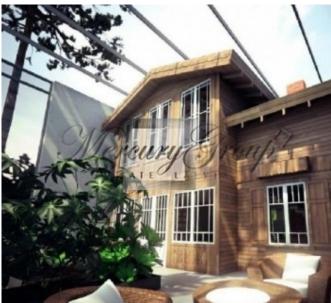

### ID: 3978 WWW.ESTATELATVIA.COM TEL./VIBER/WHATSAPP: +37129128323

ID code: **3978** 

Location: Jurmala and region / Majori /

Juras

Type: Land, Private houses,

**Investment projects** 

House type: **Detached house** 

Floor: -/2

Size: 458.00 m<sup>2</sup>
Land area: 1977.00 m<sup>2</sup>
Sewage: municipal
Water: municipal

Parking: **Yes** Terrace/Balcony: **Yes** 

Price: To buy: 1 750 000 EUR