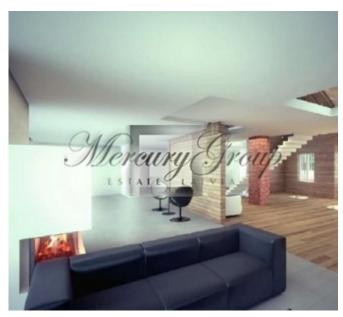

### ID: 3978 WWW.ESTATELATVIA.COM TEL./VIBER/WHATSAPP: +37129128323

ID code: **3978** 

Location: Jurmala and region / Majori /

Juras

Type: Land, Private houses,

**Investment projects** 

House type: **Detached house** 

Floor: -/2

Size: 458.00 m<sup>2</sup>
Land area: 1977.00 m<sup>2</sup>
Sewage: municipal
Water: municipal

Parking: **Yes** Terrace/Balcony: **Yes** 

Price: To buy: 1 750 000 EUR