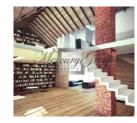

### ID: 3978 WWW.ESTATELATVIA.COM TEL./VIBER/WHATSAPP: +37129128323

ID code: **3978** 

Location: Jurmala and region / Majori /

Juras

Type: Land, Private houses,

**Investment projects** 

House type: **Detached house** 

Floor: -/2

Size: 458.00 m<sup>2</sup>
Land area: 1977.00 m<sup>2</sup>
Sewage: municipal
Water: municipal

Parking: **Yes** Terrace/Balcony: **Yes** 

Price: To buy: 1 750 000 EUR

#### **Description**

YOU ARE WELCOME TO CONTACT US TO GET DETAILED INFORMATION ABOUT THE PROPERTY: ADDITIONAL PHOTOS, PLANS AND PRICES!