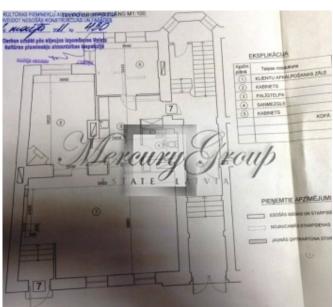

## ID: 4137 WWW.ESTATELATVIA.COM TEL./VIBER/WHATSAPP: + 37129642499

ID code: **4137** 

Location: Riga / Centre / Stabu
Type: Commercial premises

Floor: **1/6** 

Size: 137.00 m<sup>2</sup>

Price: To buy: 213 000 EUR