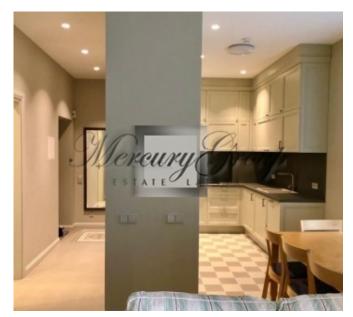

# **Description**

A cozy ready-to move-in apartment, located on the fifth floor of the building is offered for sale. Comfortable planning: a cozy living room with kitchen and dining area. The kitchen is equipped with all necessary household appliances and built-in furniture. One master bedroom and two bathrooms. One of them is equipped with a bathtub, other - with a shower. Excellent apartment in a beautiful house!