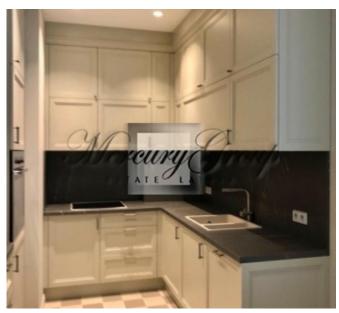

# **Description**

A cozy ready-to move-in apartment, located on the fifth floor of the building is offered for sale. Comfortable planning: a cozy living room with kitchen and dining area. The kitchen is equipped with all necessary household appliances and built-in furniture. One master bedroom and two bathrooms. One of them is equipped with a bathtub, other - with a shower. Excellent apartment in a beautiful house!