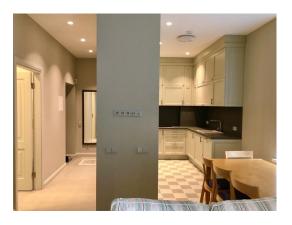

# **Description**

A cozy ready-to move-in apartment, located on the fifth floor of the building is offered for sale. Comfortable planning: a cozy living room with kitchen and dining area. The kitchen is equipped with all necessary household appliances and built-in furniture. One master bedroom and two bathrooms. One of them is equipped with a bathtub, other - with a shower. Excellent apartment in a beautiful house!

Apartment floor plan is attached into PDF.