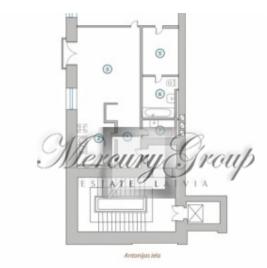

trict, surrounded by respectable offices, restaurants, cafes and beautiful, green parks.

A historical, elegant and aristocratic building, with a romantic name «San'Antonia» proudly stands on one of the most beautiful streets of the Silent Center of Riga. It is built in the neoclassical style and located on 11 Antonijas street.

In 2001 the house was completely renovated: the historical elements of the facade and interior were restored, as well as the magnificent front door. The house has a built-in elevator.

Developed infrastructure of the Silent Center of Riga will provide maximum comfort and convenience to it's residents.

Apartment floor plan is attached into PDF.

#### Julia Barsukova

Sales and Investments Associate GSM: +37129128323,

E-mail: julia@mgroup.lv

























| Names | Nesaulumo | Plante (m2) |
|-------|-----------|-------------|
| 1     | Gaterio   | 6.2         |
| 2     | Wrove     | 79          |