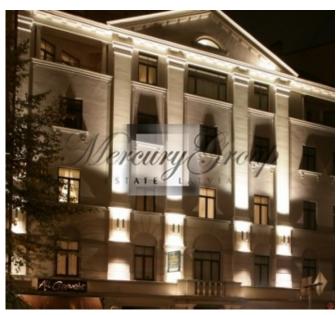

«San'Antonia» is located in the prestigious embassy district, surrounded by respectable offices, restaurants, cafes and beautiful, green parks.

A historical, elegant and aristocratic building, with a romantic name «San'Antonia» proudly stands on one of the most beautiful streets of the Silent Center of Riga. It is built in the neoclassical style and located on 11 Antonijas street.

In 2001 the house was completely renovated: the historical elements of the facade and interior were restored, as well as the magnificent front door. The house has a built-in elevator.

Developed infrastructure of the Silent Center of Riga will provide maximum comfort and convenience to it's residents.