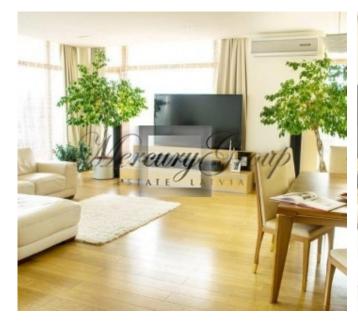

#### **Description**

For sale is offered an exclusive apartment in the center of Riga at Tomsona street 39. A sunny and spacious 3 bedroom ready-to-move in apartment located on the 8<sup>th</sup> floor and consists of 3 bedrooms, 2 bathrooms/WC, an open plan living room with kitchen and dining area, and a spacious terrace on the roof of more than 100 sqm. Apartment is fully finished and furnished with all necessary household appliances, built-in wardrobes and fully equipped kitchen. Total area – 318 sqm., living area – 173 sqm. Panoramic windows with beautiful view on the city center. This is one of the most beautiful apartments in Tomsona Terraces residential building!