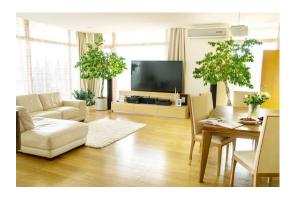

#### **Description**

For sale is offered an exclusive apartment in the center of Riga at Tomsona street 39. A sunny and spacious 3 bedroom ready-to-move in apartment located on the 8<sup>th</sup> floor and consists of 3 bedrooms, 2 bathrooms/WC, an open plan living room with kitchen and dining area, and a spacious terrace on the roof of more than 100 sqm. Apartment is fully finished and furnished with all necessary household appliances, built-in wardrobes and fully equipped kitchen. Total area – 318 sqm., living area – 173 sqm. Panoramic windows with beautiful view on the city center. This is one of the most beautiful apartments in Tomsona Terraces residential building!