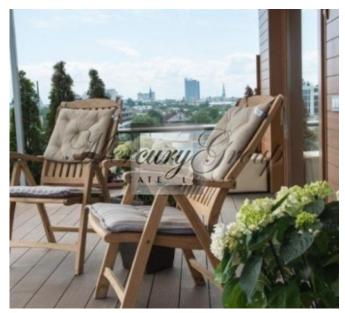

#### **Description**

For sale is offered an exclusive apartment in the center of Riga at Tomsona street 39. A sunny and spacious 3 bedroom ready-to-move in apartment located on the 8<sup>th</sup> floor and consists of 3 bedrooms, 2 bathrooms/WC, an open plan living room with kitchen and dining area, and a spacious terrace on the roof of more than 100 sqm. Apartment is fully finished and furnished with all necessary household appliances, built-in wardrobes and fully equipped kitchen. Total area – 318 sqm., living area – 173 sqm. Panoramic windows with beautiful view on the city center. This is one of the most beautiful apartments in Tomsona Terraces residential building!

The new building, elevators, reception, gym (for residents only). All apartments have terraces or loggias. The overall area from 40 up to 200 sq.m. For comfort of the residents 24 hour security, video surveillance and rest area available, and as special benefit for residents beautiful common use terrace located on the roof. Underground parking, children's playground, fenced well-maintained yard.