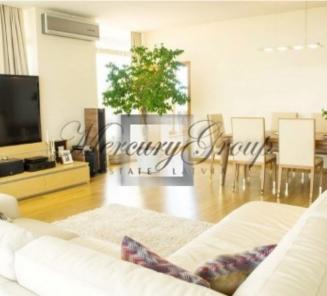

#### **Description**

For sale is offered an exclusive apartment in the center of Riga at Tomsona street 39. A sunny and spacious 3 bedroom ready-to-move in apartment located on the 8<sup>th</sup> floor and consists of 3 bedrooms, 2 bathrooms/WC, an open plan living room with kitchen and dining area, and a spacious terrace on the roof of more than 100 sqm. Apartment is fully finished and furnished with all necessary household appliances, built-in wardrobes and fully equipped kitchen. Total area – 318 sqm., living area – 173 sqm. Panoramic windows with beautiful view on the city center. This is one of the most beautiful apartments in Tomsona Terraces residential building!