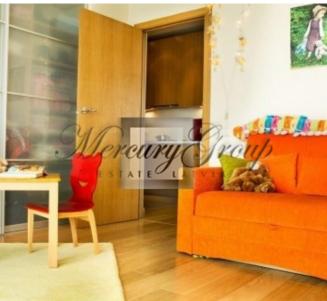

#### **Description**

For sale is offered an exclusive apartment in the center of Riga at Tomsona street 39. A sunny and spacious 3 bedroom ready-to-move in apartment located on the 8<sup>th</sup> floor and consists of 3 bedrooms, 2 bathrooms/WC, an open plan living room with kitchen and dining area, and a spacious terrace on the roof of more than 100 sqm. Apartment is fully finished and furnished with all necessary household appliances, built-in wardrobes and fully equipped kitchen. Total area – 318 sqm., living area – 173 sqm. Panoramic windows with beautiful view on the city center. This is one of the most beautiful apartments in Tomsona Terraces residential building!