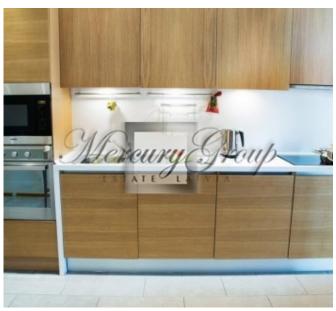

#### **Description**

For sale is offered an exclusive apartment in the center of Riga at Tomsona street 39. A sunny and spacious 3 bedroom ready-to-move in apartment located on the 8<sup>th</sup> floor and consists of 3 bedrooms, 2 bathrooms/WC, an open plan living room with kitchen and dining area, and a spacious terrace on the roof of more than 100 sqm. Apartment is fully finished and furnished with all necessary household appliances, built-in wardrobes and fully equipped kitchen. Total area – 318 sqm., living area – 173 sqm. Panoramic windows with beautiful view on the city center. This is one of the most beautiful apartments in Tomsona Terraces residential building!