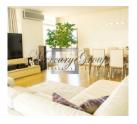

#### **Description**

For sale is offered an exclusive apartment in the center of Riga at Tomsona street 39. A sunny and spacious 3 bedroom ready-to-move in apartment located on the 8<sup>th</sup> floor and consists of 3 bedrooms, 2 bathrooms/WC, an open plan living room with kitchen and dining area, and a spacious terrace on the roof of more than 100 sqm. Apartment is fully finished and furnished with all necessary household appliances, built-in wardrobes and fully equipped kitchen. Total area – 318 sqm., living area – 173 sqm. Panoramic windows with beautiful view on the city center. This is one of the most beautiful apartments in Tomsona Terraces residential building!