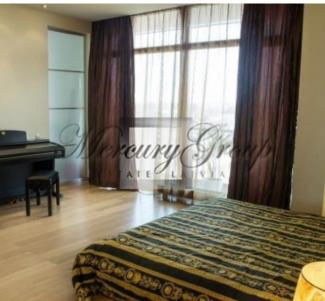

#### **Description**

For sale is offered an exclusive apartment in the center of Riga at Tomsona street 39. A sunny and spacious 3 bedroom ready-to-move in apartment located on the 8<sup>th</sup> floor and consists of 3 bedrooms, 2 bathrooms/WC, an open plan living room with kitchen and dining area, and a spacious terrace on the roof of more than 100 sqm. Apartment is fully finished and furnished with all necessary household appliances, built-in wardrobes and fully equipped kitchen. Total area – 318 sqm., living area – 173 sqm. Panoramic windows with beautiful view on the city center. This is one of the most beautiful apartments in Tomsona Terraces residential building!