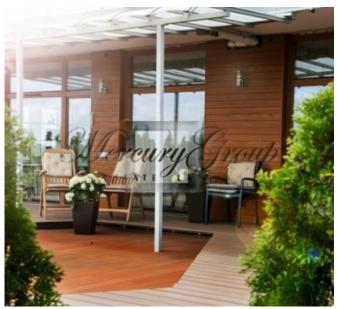

#### **Description**

For sale is offered an exclusive apartment in the center of Riga at Tomsona street 39. A sunny and spacious 3 bedroom ready-to-move in apartment located on the 8<sup>th</sup> floor and consists of 3 bedrooms, 2 bathrooms/WC, an open plan living room with kitchen and dining area, and a spacious terrace on the roof of more than 100 sqm. Apartment is fully finished and furnished with all necessary household appliances, built-in wardrobes and fully equipped kitchen. Total area – 318 sqm., living area – 173 sqm. Panoramic windows with beautiful view on the city center. This is one of the most beautiful apartments in Tomsona Terraces residential building!

The new building, elevators, reception, gym (for residents only). All apartments have terraces or loggias. The overall area from 40 up to 200 sq.m. For comfort of the residents 24 hour security, video surveillance and rest area available, and as special benefit for residents beautiful common use terrace located on the roof. Underground parking, children's playground, fenced well-maintained yard.