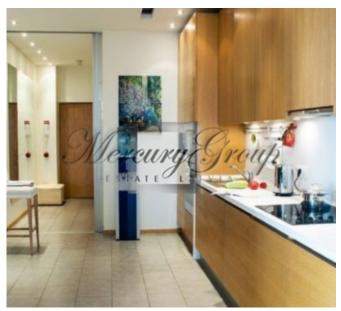

#### **Description**

For sale is offered an exclusive apartment in the center of Riga at Tomsona street 39. A sunny and spacious 3 bedroom ready-to-move in apartment located on the 8<sup>th</sup> floor and consists of 3 bedrooms, 2 bathrooms/WC, an open plan living room with kitchen and dining area, and a spacious terrace on the roof of more than 100 sqm. Apartment is fully finished and furnished with all necessary household appliances, built-in wardrobes and fully equipped kitchen. Total area – 318 sqm., living area – 173 sqm. Panoramic windows with beautiful view on the city center. This is one of the most beautiful apartments in Tomsona Terraces residential building!