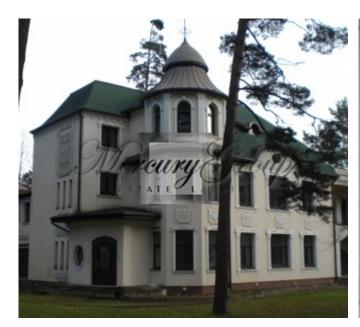

### **Description**

For sale an exclusive villa in the exclusive area of Riga Mezhapark.

Building was built in 1924 (renovated in 2005), is an architectural monument of importance, thus embodies the latest trends in planning and in the exclusive use of finishing materials.

Luxury four -storey villa (including basement ) with a total area of 1260 m2. Landplot - 1760m2, with its structure, 4 bedrooms, 3 bathrooms, kitchen, dining room, fireplace, study, conservatory, swimming pool, Russian bath, two balconies, extensive terrace, two car garage, billiard room, cinema, recording studio room, two entrances, various auxiliary rooms (walk-in closets, pantries, thermal unit, laundry, insulated attic space), two inputs, provided with all utilities.