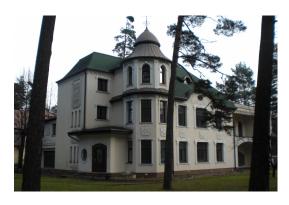

### **Description**

For sale an exclusive villa in the exclusive area of Riga Mezhapark.

Building was built in 1924 (renovated in 2005), is an architectural monument of importance, thus embodies the latest trends in planning and in the exclusive use of finishing materials.

Luxury four -storey villa (including basement ) with a total area of 1260 m2. Landplot - 1760m2, with its structure, 4 bedrooms, 3 bathrooms, kitchen, dining room, fireplace, study, conservatory, swimming pool, Russian bath, two balconies, extensive terrace, two car garage, billiard room, cinema, recording studio room, two entrances, various auxiliary rooms (walk-in closets, pantries, thermal unit, laundry, insulated attic space), two inputs, provided with all utilities.