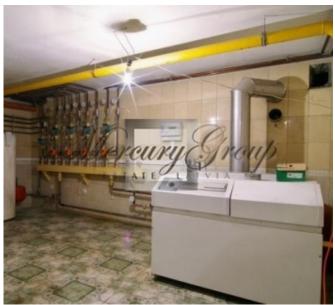

Luxury four -storey villa (including basement ) with a total area of 1260 m2. Landplot - 1760m2, with its structure, 4 bedrooms, 3 bathrooms, kitchen, dining room, fireplace, study, conservatory, swimming pool, Russian bath, two balconies, extensive terrace, two car garage, billiard room, cinema, recording studio room, two entrances, various auxiliary rooms (walk-in closets, pantries, thermal unit, laundry, insulated attic space), two inputs, provided with all utilities.