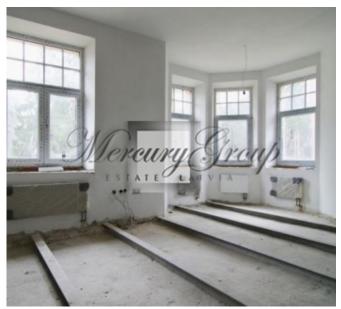

### **Description**

For sale an exclusive villa in the exclusive area of Riga Mezhapark.

Building was built in 1924 (renovated in 2005), is an architectural monument of importance, thus embodies the latest trends in planning and in the exclusive use of finishing materials.

Luxury four -storey villa (including basement ) with a total area of 1260 m2. Landplot - 1760m2, with its structure, 4 bedrooms, 3 bathrooms, kitchen, dining room, fireplace, study, conservatory, swimming pool, Russian bath, two balconies, extensive terrace, two car garage, billiard room, cinema, recording studio room, two entrances, various auxiliary rooms (walk-in closets, pantries, thermal unit, laundry, insulated attic space), two inputs, provided with all utilities.