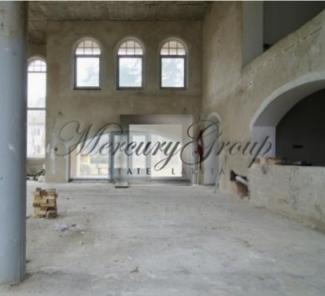

### **Description**

For sale an exclusive villa in the exclusive area of Riga Mezhapark.

Building was built in 1924 (renovated in 2005), is an architectural monument of importance, thus embodies the latest trends in planning and in the exclusive use of finishing materials.

Luxury four -storey villa (including basement ) with a total area of 1260 m2. Landplot - 1760m2, with its structure, 4 bedrooms, 3 bathrooms, kitchen, dining room, fireplace, study, conservatory, swimming pool, Russian bath, two balconies, extensive terrace, two car garage, billiard room, cinema, recording studio room, two entrances, various auxiliary rooms (walk-in closets, pantries, thermal unit, laundry, insulated attic space), two inputs, provided with all utilities.