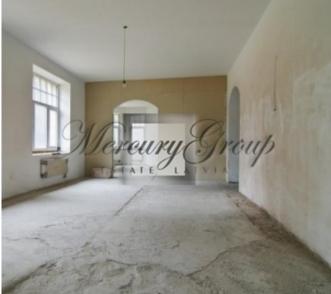

### **Description**

For sale an exclusive villa in the exclusive area of Riga Mezhapark.

Building was built in 1924 (renovated in 2005), is an architectural monument of importance, thus embodies the latest trends in planning and in the exclusive use of finishing materials.

Luxury four -storey villa (including basement ) with a total area of 1260 m2. Landplot - 1760m2, with its structure, 4 bedrooms, 3 bathrooms, kitchen, dining room, fireplace, study, conservatory, swimming pool, Russian bath, two balconies, extensive terrace, two car garage, billiard room, cinema, recording studio room, two entrances, various auxiliary rooms (walk-in closets, pantries, thermal unit, laundry, insulated attic space), two inputs, provided with all utilities.