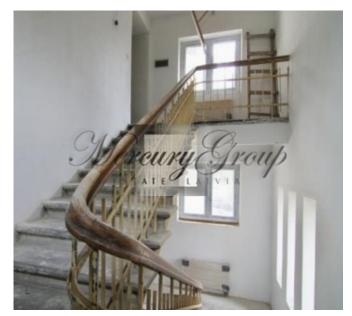

### **Description**

For sale an exclusive villa in the exclusive area of Riga Mezhapark.

Building was built in 1924 (renovated in 2005), is an architectural monument of importance, thus embodies the latest trends in planning and in the exclusive use of finishing materials.

Luxury four -storey villa (including basement ) with a total area of 1260 m2. Landplot - 1760m2, with its structure, 4 bedrooms, 3 bathrooms, kitchen, dining room, fireplace, study, conservatory, swimming pool, Russian bath, two balconies, extensive terrace, two car garage, billiard room, cinema, recording studio room, two entrances, various auxiliary rooms (walk-in closets, pantries, thermal unit, laundry, insulated attic space), two inputs, provided with all utilities.