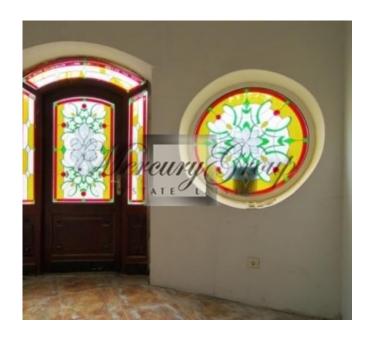

### **Description**

For sale an exclusive villa in the exclusive area of Riga Mezhapark.

Building was built in 1924 (renovated in 2005), is an architectural monument of importance, thus embodies the latest trends in planning and in the exclusive use of finishing materials.

Luxury four -storey villa (including basement ) with a total area of 1260 m2. Landplot - 1760m2, with its structure, 4 bedrooms, 3 bathrooms, kitchen, dining room, fireplace, study, conservatory, swimming pool, Russian bath, two balconies, extensive terrace, two car garage, billiard room, cinema, recording studio room, two entrances, various auxiliary rooms (walk-in closets, pantries, thermal unit, laundry, insulated attic space), two inputs, provided with all utilities.