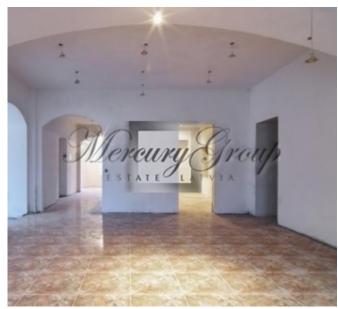

### **Description**

For sale an exclusive villa in the exclusive area of Riga Mezhapark.

Building was built in 1924 (renovated in 2005), is an architectural monument of importance, thus embodies the latest trends in planning and in the exclusive use of finishing materials.

Luxury four -storey villa (including basement ) with a total area of 1260 m2. Landplot - 1760m2, with its structure, 4 bedrooms, 3 bathrooms, kitchen, dining room, fireplace, study, conservatory, swimming pool, Russian bath, two balconies, extensive terrace, two car garage, billiard room, cinema, recording studio room, two entrances, various auxiliary rooms (walk-in closets, pantries, thermal unit, laundry, insulated attic space), two inputs, provided with all utilities.