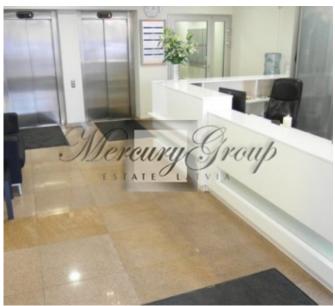

There is ventilation and conditioning system in the building.

The administation of the building works from 8:00-18:00

The entrance to the building is with speacial cards.

There are available 7 parking places.