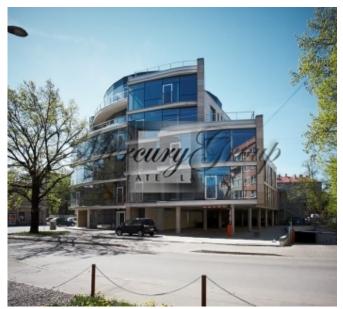

Location: Riga / Centre / Brivibas

(Centre)

Type: Commercial premises

House type: New project
Floor: 3/6 Elevator
Size: 308.40 m<sup>2</sup>

Year built: 2006

Maintenance: 3.17 EUR/m2

Internet: Yes
TV: Yes
Parking: Yes
Alarm system: Yes
Terrace/Balcony: Yes

#### **Description**

We offer for rent comercail premises in the center of Riga in the new building on the rd floor (there is available an elevator).

Very good location: nearby are located bus stops, shops, cafes, etc.