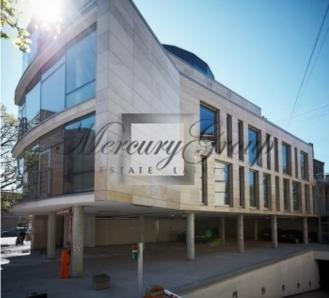

Location: Riga / Centre / Brivibas

(Centre)

Type: Commercial premises

House type: New project
Floor: 3/6 Elevator
Size: 308.40 m<sup>2</sup>

Year built: 2006

Maintenance: 3.17 EUR/m2

Internet: Yes
TV: Yes
Parking: Yes
Alarm system: Yes
Terrace/Balcony: Yes

#### **Description**

We offer for rent comercail premises in the center of Riga in the new building on the rd floor (there is available an elevator).

Very good location: nearby are located bus stops, shops, cafes, etc.