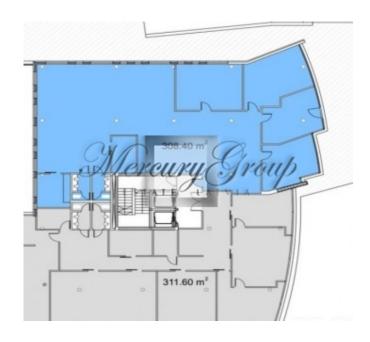

Location: Riga / Centre / Brivibas

(Centre)

Type: Commercial premises

House type: New project
Floor: 3/6 Elevator
Size: 308.40 m<sup>2</sup>

Year built: 2006

Maintenance: 3.17 EUR/m2

Internet: Yes
TV: Yes
Parking: Yes
Alarm system: Yes
Terrace/Balcony: Yes

#### **Description**

We offer for rent comercail premises in the center of Riga in the new building on the rd floor (there is available an elevator).

Very good location: nearby are located bus stops, shops, cafes, etc.