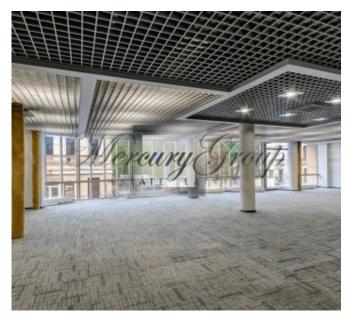

#### **Description**

We offer for rent comercail premises in the center of Riga in the new building on the rd floor (there is available an elevator).

Very good location: nearby are located bus stops, shops, cafes, etc.

There is ventilation and conditioning system in the building.

The administation of the building works from 8:00-18:00

The entrance to the building is with speacial cards.

There are available 7 parking places.