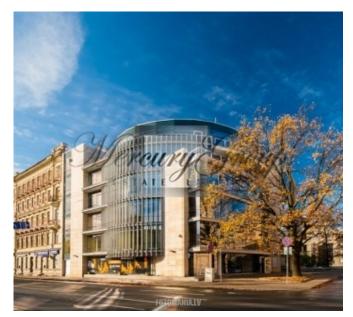

Location: Riga / Centre / Brivibas

(Centre)

Type: Commercial premises

House type: New project
Floor: 3/6 Elevator
Size: 308.40 m<sup>2</sup>

Year built: 2006

Maintenance: 3.17 EUR/m2

Internet: Yes
TV: Yes
Parking: Yes
Alarm system: Yes
Terrace/Balcony: Yes

#### **Description**

We offer for rent comercail premises in the center of Riga in the new building on the rd floor (there is available an elevator).

Very good location: nearby are located bus stops, shops, cafes, etc.