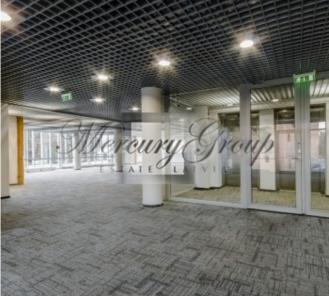

#### **Description**

We offer for rent comercail premises in the center of Riga in the new building on the rd floor (there is available an elevator).

Very good location: nearby are located bus stops, shops, cafes, etc.

There is ventilation and conditioning system in the building.

The administation of the building works from 8:00-18:00

The entrance to the building is with speacial cards.

There are available 7 parking places.