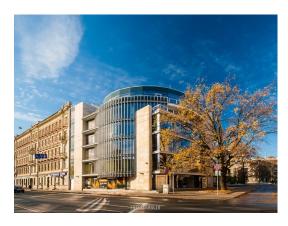

Location: Riga / Centre / Brivibas

(Centre)

Type: Commercial premises

House type: New project
Floor: 3/6 Elevator
Size: 308.40 m<sup>2</sup>

Year built: 2006

Maintenance: 3.17 EUR/m2

Internet: Yes
TV: Yes
Parking: Yes
Alarm system: Yes
Terrace/Balcony: Yes

#### **Description**

We offer for rent comercail premises in the center of Riga in the new building on the rd floor (there is available an elevator).

Very good location: nearby are located bus stops, shops, cafes, etc.

There is ventilation and conditioning system in the building.

The administation of the building works from 8:00-18:00

The entrance to the building is with speacial cards.

There are available 7 parking places.