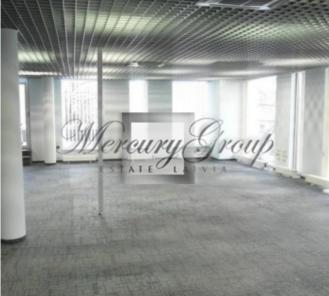

#### **Description**

We offer for rent comercail premises in the center of Riga in the new building on the rd floor (there is available an elevator).

Very good location: nearby are located bus stops, shops, cafes, etc.

There is ventilation and conditioning system in the building.

The administation of the building works from 8:00-18:00

The entrance to the building is with speacial cards.

There are available 7 parking places.