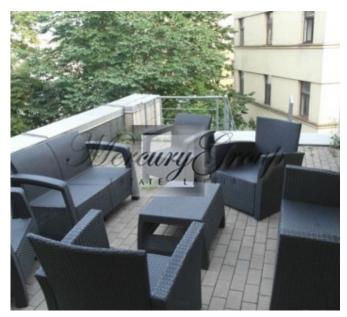

Location: Riga / Centre / Brivibas

(Centre)

Type: Commercial premises

House type: New project
Floor: 3/6 Elevator
Size: 308.40 m<sup>2</sup>

Year built: 2006

Maintenance: 3.17 EUR/m2

Internet: Yes
TV: Yes
Parking: Yes
Alarm system: Yes
Terrace/Balcony: Yes