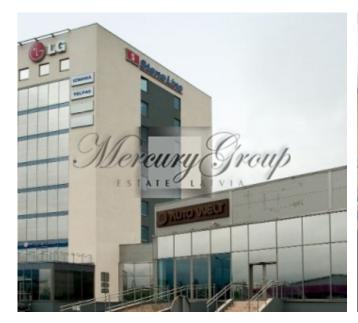

### **Description**

Lease office and retail space in the new 8-story center on Gredu street, close to the Krasta street, next to the center OPEL and shop KIMKO.

The building has forced-air ventilation and air-conditioning. Outdoor (for free) and underground (additional cost) parking. River View - through panoramic windows.

### Special offer:

For rent commercial space on the ground floor of 1000 sq.m. Separate entrance. It is possible to divide in more spaces.

Price for rent 6-8 EUR / sqm. + VAT + utilities (average consumption of 1.93 EUR / m2).