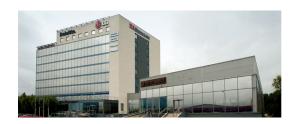

### **Description**

Lease office and retail space in the new 8-story center on Gredu street, close to the Krasta street, next to the center OPEL and shop KIMKO.

The building has forced-air ventilation and air-conditioning. Outdoor (for free) and underground (additional cost) parking. River View - through panoramic windows.

### Special offer:

For rent commercial space on the ground floor of 1000 sq.m. Separate entrance. It is possible to divide in more spaces.

Price for rent 6-8 EUR / sqm. + VAT + utilities (average consumption of 1.93 EUR / m2).