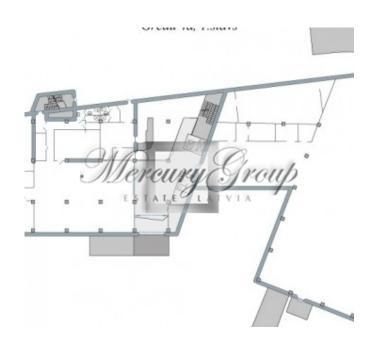

### Special offer:

For rent commercial space on the ground floor of 1000 sq.m. Separate entrance. It is possible to divide in more spaces.

Price for rent 6-8 EUR / sqm. + VAT + utilities (average consumption of 1.93 EUR / m2).