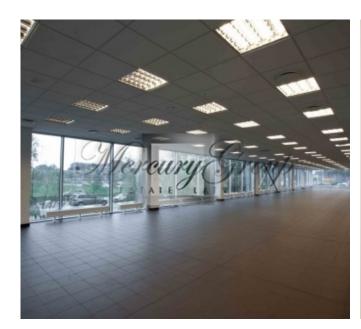

### **Description**

Lease office and retail space in the new 8-story center on Gredu street, close to the Krasta street, next to the center OPEL and shop KIMKO.

The building has forced-air ventilation and air-conditioning. Outdoor (for free) and underground (additional cost) parking. River View - through panoramic windows.

### Special offer:

For rent commercial space on the ground floor of 1000 sq.m. Separate entrance. It is possible to divide in more spaces.

Price for rent 6-8 EUR / sqm. + VAT + utilities (average consumption of 1.93 EUR / m2).