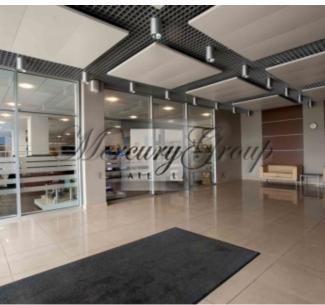

### **Description**

Lease office and retail space in the new 8-story center on Gredu street, close to the Krasta street, next to the center OPEL and shop KIMKO.

The building has forced-air ventilation and air-conditioning. Outdoor (for free) and underground (additional cost) parking. River View - through panoramic windows.

### Special offer:

For rent commercial space on the ground floor of 1000 sq.m. Separate entrance. It is possible to divide in more spaces.

Price for rent 6-8 EUR / sqm. + VAT + utilities (average consumption of 1.93 EUR / m2).