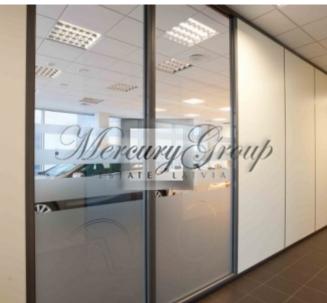

### **Description**

Lease office and retail space in the new 8-story center on Gredu street, close to the Krasta street, next to the center OPEL and shop KIMKO.

The building has forced-air ventilation and air-conditioning. Outdoor (for free) and underground (additional cost) parking. River View - through panoramic windows.