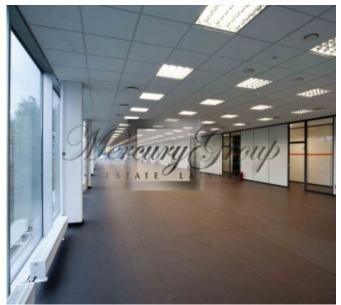

### Special offer:

For rent commercial space on the ground floor of 1000 sq.m. Separate entrance. It is possible to divide in more spaces.

Price for rent 6-8 EUR / sqm. + VAT + utilities (average consumption of 1.93 EUR / m2).