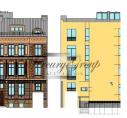

Currently all construction works are on hold and several project solutions are available. Property has valid construction permit and technical project.

Total area of planned buildings planned 2 382 m2. According to current plans number of storeys of 2 buildings are 4 and 6 storey, number of apartments: 16.

Approximate realization expenses - Construction costs: 1000-1100 EUR/m2

Realization income

- Sales of apartments: 3 000- 3 300 EUR/m2
- Sales of parkings: 40 000 EUR/parking

Property is located in the prestigious embassy district of Riga called "silent centre", near Old Riga, the dock for passenger ships, the Riga Yacht Club and the new Skanste business district. Most of Riga's major entertainment, social and cultural institutions are a short walk from the property.