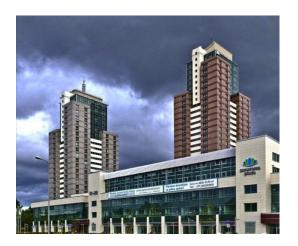

## ID: 4866 WWW.ESTATELATVIA.COM TEL./VIBER/WHATSAPP: + 37126677924

ID code: **4866** 

Location: Riga / Shampeteris-Pleskodale

/ Lielirbes

Type: Commercial premises

House type: New project
Floor: 3/3 Elevator
Size: 68.00 m<sup>2</sup>

## **Description**

The building is equipped with new systems of communications, heating, fire and security alarm, ventilation and air conditioning.

Available parking in the courtyard, and right next to the shopping center.

Additional fees:

Maintenance: 1, 3 € m2 Utilities payments by meters.

Very good location, 5 minutes to the airport, 10 minutes to the center of Riga by car, 15 minutes till the resort city Jurmala! With a good infrastructure (the biggest shopping mall in Baltics Spice 800 m, supermarket Maxima 1km, public bus stop - one block away.