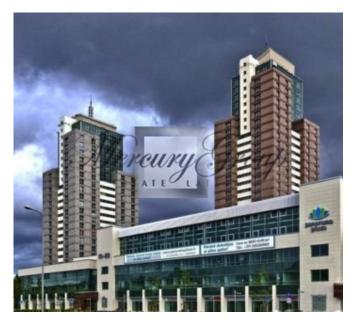

## ID: 4866 WWW.ESTATELATVIA.COM TEL./VIBER/WHATSAPP: + 37126677924

ID code: **4866** 

Location: Riga / Shampeteris-Pleskodale

/ Lielirbes

Type: Commercial premises

House type: New project
Floor: 3/3 Elevator
Size: 68.00 m<sup>2</sup>

## **Description**

The building is equipped with new systems of communications, heating, fire and security alarm, ventilation and air conditioning.

Available parking in the courtyard, and right next to the shopping center.

Additional fees:

Maintenance: 1, 3 € m2 Utilities payments by meters.

Very good location, 5 minutes to the airport, 10 minutes to the center of Riga by car, 15 minutes till the resort city Jurmala! With a good infrastructure (the biggest shopping mall in Baltics Spice 800 m, supermarket Maxima 1km, public bus stop - one block away.