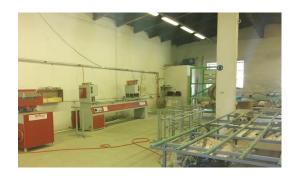

## **Description**

For sale production in Bolderaja, green region of Riga.

It will take you just 20 minutes by public transport to get to the Center of Riga, good transport connections for your future employees.

Total size of the premises is 1140 m2, size of the territory  $5\ 000\ \text{m}2$  - perfect opportunity to develop business in the future.

Ceiling height on the 1 st floor is 4 m, big windows, high quality floors and new gates .

All communications are connected- gas heating, central water and sewage, electricity power 150 Kwt.

Premises are also equipped with an office and space for employees.