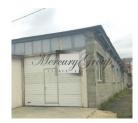

## ID: 4918 WWW.ESTATELATVIA.COM TEL./VIBER/WHATSAPP: +37129128323

ID code: 4918 Location: Riga

Type: Commercial premises

House type: **New project** 

Floor: **1/1** 

Size: **1440.00 m<sup>2</sup>** Land area: **5000.00 m<sup>2</sup>** 

## **Description**

For sale production in Bolderaja, green region of Riga.

It will take you just 20 minutes by public transport to get to the Center of Riga, good transport connections for your future employees.