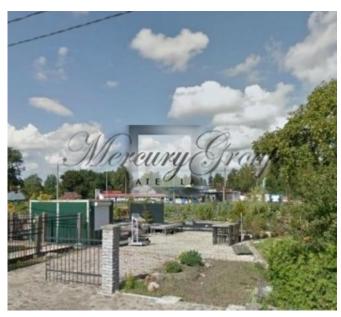

## Description

Perfect location for building: offices, autopark, garages, logistic park, residential house and other objects. The land has all city communications (water, electricity, canalization), new road, fenced terrirory. Possible to build up to 4 floors.

It is possible to purchase whole land plot 2660 m2 for 330 000 Eur or 1720 m2 from it for 200 000 Eur. The land is located on Raunas street, just across Neste Oil station, nearby Ulmana Gatve and shopping centers Spice and Spice Home.