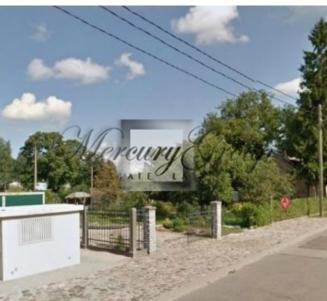

## Description

Perfect location for building: offices, autopark, garages, logistic park, residential house and other objects. The land has all city communications (water, electricity, canalization), new road, fenced terrirory. Possible to build up to 4 floors.

It is possible to purchase whole land plot 2660 m2 for 330 000 Eur or 1720 m2 from it for 200 000 Eur. The land is located on Raunas street, just across Neste Oil station, nearby Ulmana Gatve and shopping centers Spice and Spice Home.