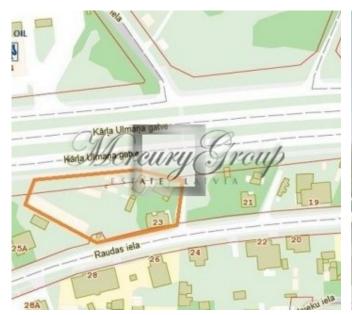

It is possible to purchase whole land plot 2660 m2 for 330 000 Eur or 1720 m2 from it for 200 000 Eur. The land is located on Raunas street, just across Neste Oil station, nearby Ulmana Gatve and shopping centers Spice and Spice Home.