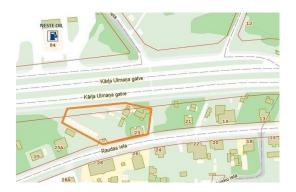

It is possible to purchase whole land plot 2660 m2 for 330 000 Eur or 1720 m2 from it for 200 000 Eur. The land is located on Raunas street, just across Neste Oil station, nearby Ulmana Gatve and shopping centers Spice and Spice Home.