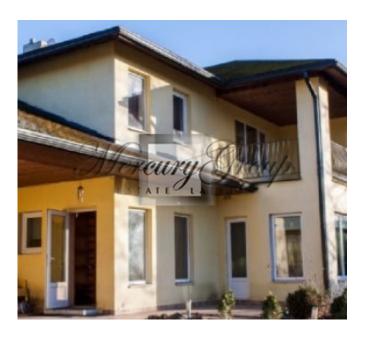

## Description

For sale 2 storey twin house- in Jurmala, Vaivari, on the street. Dahlia. Total floor area 240 m2, land area 1715 m2. On the ground floor - spacious living room with fireplace, kitchen with dining room, hall, two bedrooms, two bathrooms, utility room. On the second floor - four bedrooms, bathroom, terrace.

House in a quiet part of Jurmala, in the private sector, to the sea 2 km. By car The airport is 25 km, the center of Riga 30 km.

Territory area well-maintained, well-groomed lawn, automatic gate opening, paving stones.