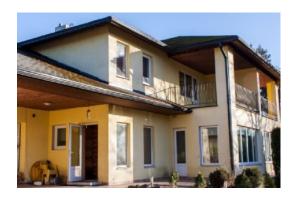

## Description

For sale 2 storey twin house- in Jurmala, Vaivari, on the street. Dahlia. Total floor area 240 m2, land area 1715 m2. On the ground floor - spacious living room with fireplace, kitchen with dining room, hall, two bedrooms, two bathrooms, utility room. On the second floor - four bedrooms, bathroom, terrace.

House in a quiet part of Jurmala, in the private sector, to the sea 2 km. By car The airport is 25 km, the center of Riga 30 km.

Territory area well-maintained, well-groomed lawn, automatic gate opening, paving stones.