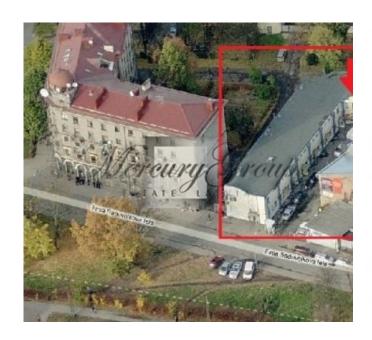

The yield after deduction of all costs and taxes is 8.5% per annum.

Please contact us for more information.

Commercial property in the center of Riga is offered for sale.

Convenient location in the center of Riga, good access roads and convenient transportation are the main features of this investment offer. Well developed infrastructure. This property is ideal for business and manufacturing. The property includes 3 buildings of total area 2746,9 sq.m.