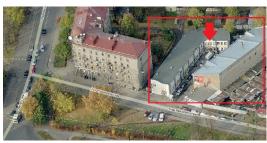

The yield after deduction of all costs and taxes is 8.5% per annum.

Please contact us for more information.

Commercial property in the center of Riga is offered for sale.

Convenient location in the center of Riga, good access roads and convenient transportation are the main features of this investment offer. Well developed infrastructure. This property is ideal for business and manufacturing. The property includes 3 buildings of total area 2746,9 sq.m.