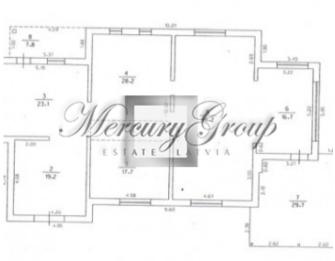

## ID: 5354 WWW.ESTATELATVIA.COM TEL./VIBER/WHATSAPP: + 37129642499

ID code: **5354** 

Location: Jurmala and region / Pumpuri

Type: **Private houses** 

Floor: 2/-

Size: **381.00 m²** Land area: **1815.00 m²** 

### **Description**

We offer forr sale a beautiful house near the river in Jurmala! House 381 sq.m. 5 isolated rooms. beautiful pine forest nearby. Quiet place.

Riga - 20-25 minutes by car, Jomas street - 7 minutes by car.