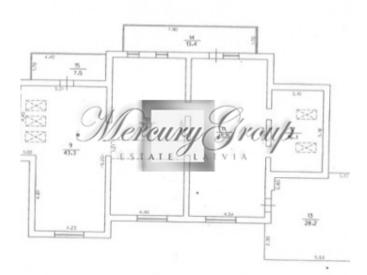

## ID: 5354 WWW.ESTATELATVIA.COM TEL./VIBER/WHATSAPP: + 37129642499

ID code: **5354** 

Location: Jurmala and region / Pumpuri

Type: **Private houses** 

Floor: 2/-

Size: **381.00 m²** Land area: **1815.00 m²** 

### **Description**

We offer forr sale a beautiful house near the river in Jurmala! House 381 sq.m. 5 isolated rooms. beautiful pine forest nearby. Quiet place.

Riga - 20-25 minutes by car, Jomas street - 7 minutes by car.