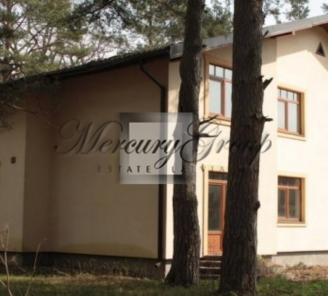

### **Description**

We offer forr sale a beautiful house near the river in Jurmala! House 381 sq.m. 5 isolated rooms. beautiful pine forest nearby. Quiet place.

Riga - 20-25 minutes by car, Jomas street - 7 minutes by car.

Developed infrastructure, near shops, 300 m to the train station. Great transport links and close to all local amenities, marvellous pinewood. A fantastic, comfortable and convenient place to live.