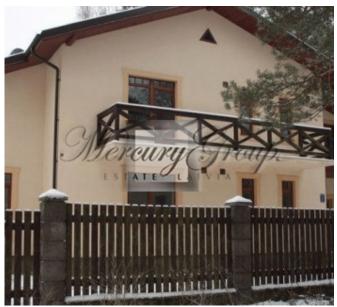

### **Description**

We offer forr sale a beautiful house near the river in Jurmala! House 381 sq.m. 5 isolated rooms. beautiful pine forest nearby. Quiet place.

Riga - 20-25 minutes by car, Jomas street - 7 minutes by car.

Developed infrastructure, near shops, 300 m to the train station. Great transport links and close to all local amenities, marvellous pinewood. A fantastic, comfortable and convenient place to live.