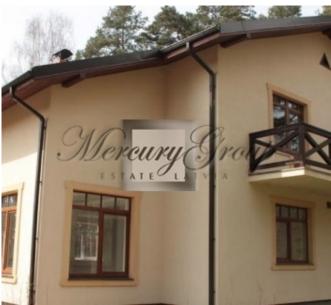

### **Description**

We offer forr sale a beautiful house near the river in Jurmala! House 381 sq.m. 5 isolated rooms. beautiful pine forest nearby. Quiet place.

Riga - 20-25 minutes by car, Jomas street - 7 minutes by car.

Developed infrastructure, near shops, 300 m to the train station. Great transport links and close to all local amenities, marvellous pinewood. A fantastic, comfortable and convenient place to live.