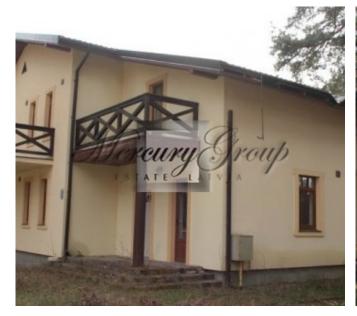

### **Description**

We offer forr sale a beautiful house near the river in Jurmala! House 381 sq.m. 5 isolated rooms. beautiful pine forest nearby. Quiet place.

Riga - 20-25 minutes by car, Jomas street - 7 minutes by car.

Developed infrastructure, near shops, 300 m to the train station. Great transport links and close to all local amenities, marvellous pinewood. A fantastic, comfortable and convenient place to live.