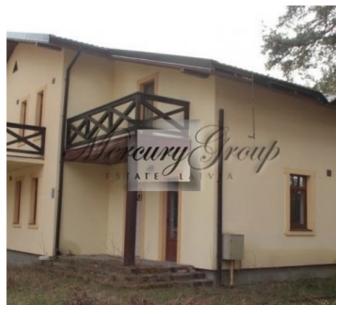

### **Description**

We offer forr sale a beautiful house near the river in Jurmala! House 381 sq.m. 5 isolated rooms. beautiful pine forest nearby. Quiet place.

Riga - 20-25 minutes by car, Jomas street - 7 minutes by car.

Developed infrastructure, near shops, 300 m to the train station. Great transport links and close to all local amenities, marvellous pinewood. A fantastic, comfortable and convenient place to live.