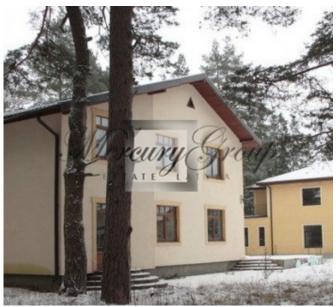

### **Description**

We offer forr sale a beautiful house near the river in Jurmala! House 381 sq.m. 5 isolated rooms. beautiful pine forest nearby. Quiet place.

Riga - 20-25 minutes by car, Jomas street - 7 minutes by car.

Developed infrastructure, near shops, 300 m to the train station. Great transport links and close to all local amenities, marvellous pinewood. A fantastic, comfortable and convenient place to live.