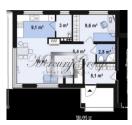

## ID: 5374 WWW.ESTATELATVIA.COM TEL./VIBER/WHATSAPP: + 37126677924

ID code: **5374** 

Location: Jurmala and region / Melluzi /

Valtera Prospekt

Type: Land

Size: **126.00 m<sup>2</sup>** Land area: **3650.00 m<sup>2</sup>** 

## **Description**

Land for sale (with possibility to build a house within a 6 months (the house is included in the price). The land is located in Jurmala, Asari, 25 Valtera prospekts.

To the sea about 1.2 km, to the center of Jurmala Majori (Dzintari) about 8 km and center of Riga 30 km. Roads in good condition - asphalt.