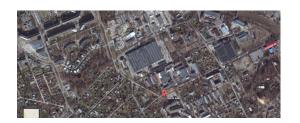

## ID: 5397 WWW.ESTATELATVIA.COM TEL./VIBER/WHATSAPP: + 37129642499

ID code: Location:

Type: Size: **Price:**  5397 Riga / Shampeteris-Pleskodale / Sampetera Land 4112.00 m<sup>2</sup> To buy: 350 000 EUR

## Description

Perspective plot of land in Riga, Shampeteris-Pleskodale area with a paved area intended for the construction of commercial buildings, or apartment building. Also it can be used in its present form as a parking place.

Available all city communications.

According to the territorial plan of the city of Riga, the object is in the area of residential development, which allowed the construction of apartment buildings and private houses, objects of trade and services, sports facilities and parking. The allowable number of floors - 5.