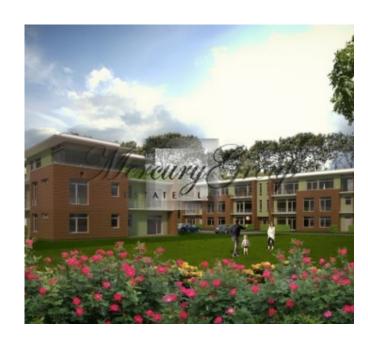

### Object parameters:

- Residential: 2401 sqm (gross)

- 1866 sqm (sellable)

- Parking, greenery: 3500 sqm

Terraces: 895 sqmApartments: 22Parking places: 26

Buying this property you can get a residence permit in EU country.

For details please contact us.

Melluzi located approx. 30 km from the centre of Riga, Melluzi is an old fishermen's village. In 19th century also called Karlsbad. First well-house was built in 1827. Now Melluzi is a part of Jurmala – the biggest resort of Latvia. Developed infrastructure, near shops, 700 m to the train station Melluzi. Great transport links and close to all local amenities. Distance to the sea only 300 meters, marvellous pinewood. A fantastic, comfortable and convenient place to live. 2 - 3 min walk to the Baltic sea, 24 km to Riga International airport.