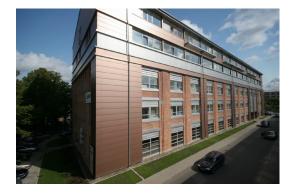

### Description

We offer to rent an office space in reconstructed 5-storey office complex with a total area of 8,657.9 m2. Used for the reconstruction of the former factory VEF 3 storey brick building, which was added two new floors. The object is put into operation in June 2008.

Available modern office center B + class offices:

- refurbished building, good location;
- flexible internal layout;
- · convenient access and transport infrastructure;
- ceiling height 2.7 m -3.0;

• three-section frame for electricity, telephone and computer cables, building ingested two optical cables (The world of internet and Lattelecom);

The building is located between two main streets of Riga - A.Čaka and Brivibas streets, near shopping mall Domina  $\sim$  3 km away from the Old Town.