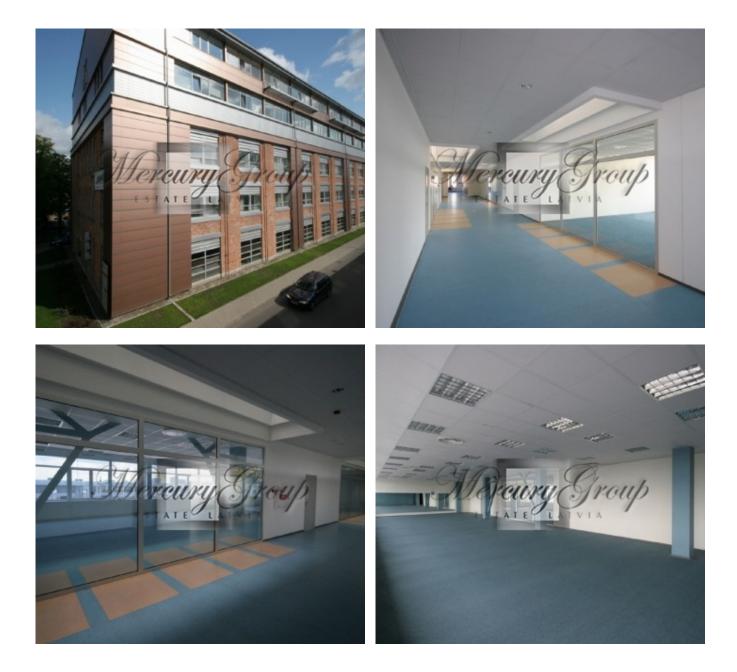

### Description

We offer to rent an office space in reconstructed 5-storey office complex with a total area of 8,657.9 m2. Used for the reconstruction of the former factory VEF 3 storey brick building, which was added two new floors. The object is put into operation in June 2008.

Available modern office center B + class offices:

- refurbished building, good location;
- flexible internal layout;
- · convenient access and transport infrastructure;
- ceiling height 2.7 m -3.0;

• three-section frame for electricity, telephone and computer cables, building ingested two optical cables (The world of internet and Lattelecom);

- professional telecommunications services;
- Kone elevators;
- a café.

Available office is located on the 4th floor with a total area of 108 sqm. Elevator, physical security, access to the entire communication. Rental charge 5.50 EUR / m2 + VAT.

The building is located between two main streets of Riga - A.Čaka and Brivibas streets, near shopping mall Domina  $\sim$  3 km away from the Old Town.