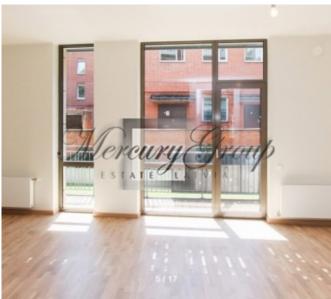

### **Description**

4 room apartment in the new project Miera Park House. 1/5 floor, living area - 146 m2 terrace area - 24.9 m2 total area - 170.9 m2.

Entrance hall, spacious living room is combined with kitchen, 3 isolated bedrooms, 2 bathrooms, dressing room, utility room and balcony. Interior created by professional designer, high-quality interior finishing. Built in kitchen from BOFFI (Italy), home appliances from MIELE. It is possible to buy space in the underground parking and storage room. Well-maintained and fenced plot of land. Security in the building provides a video surveillance of the territory with a round the clock security. In each entrance - elevator, Are installed individual heat meters.