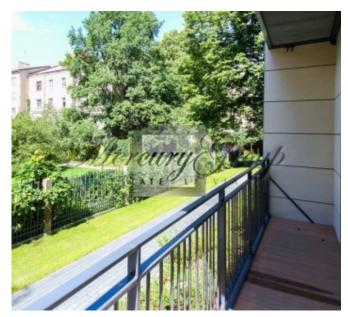

Parking: Yes
Alarm system: Yes
Terrace/Balcony: Yes

Price: To buy: 309 320 EUR

### **Description**

4 room apartment in the new project Miera Park House. 1/5 floor, living area - 146 m2 terrace area - 24.9 m2 total area - 170.9 m2.

Entrance hall, spacious living room is combined with kitchen, 3 isolated bedrooms, 2 bathrooms, dressing room, utility room and balcony. Interior created by professional designer, high-quality interior finishing. Built in kitchen from BOFFI (Italy), home appliances from MIELE. It is possible to buy space in the underground parking and storage room. Well-maintained and fenced plot of land. Security in the building provides a video surveillance of the territory with a round the clock security. In each entrance - elevator, Are installed individual heat meters.