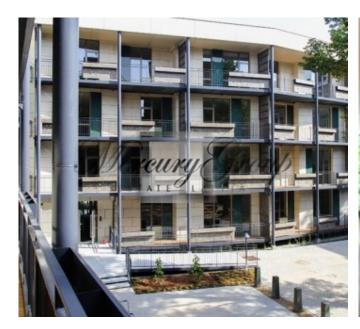

### **Description**

4 room apartment in the new project Miera Park House. 1/5 floor, living area - 146 m2 terrace area - 24.9 m2 total area - 170.9 m2.

Entrance hall, spacious living room is combined with kitchen, 3 isolated bedrooms, 2 bathrooms, dressing room, utility room and balcony. Interior created by professional designer, high-quality interior finishing. Built in kitchen from BOFFI (Italy), home appliances from MIELE. It is possible to buy space in the underground parking and storage room. Well-maintained and fenced plot of land. Security in the building provides a video surveillance of the territory with a round the clock security. In each entrance - elevator, Are installed individual heat meters.

Miera Park House is located in the historic center of Riga - on the way from the Old Town to park of rest Mežaparks. Miera street was entered in the List of World Cultural and Natural Heritage. Miera street - a unique place in Riga, with its own cultural and artistic environment. There are lots of cozy cafés, vintage shops and art galleries, which are always happy to each guest. Here disappears vibrant city and you receive a sense of calm - this is evidenced by the street name (Miera - peaceful).

In addition it should be noted that the building is in a quiet, green area near the historic center of Riga. Here, well-developed infrastructure: the city center is reachable within a few minutes by public transport or on foot. Miera Park House - one of those rare apartment buildings of premium class in Riga, during the construction was used modern technology to meet the highest standards of quality. High-quality and carefully selected finishing materials, restrained aesthetics, excellent details - this is how can be characterized the work done by architects and builders.