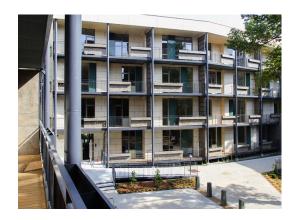

### **Description**

4 room apartment in the new project Miera Park House. 1/5 floor, living area - 146 m2 terrace area - 24.9 m2 total area - 170.9 m2.

Entrance hall, spacious living room is combined with kitchen, 3 isolated bedrooms, 2 bathrooms, dressing room, utility room and balcony. Interior created by professional designer, high-quality interior finishing. Built in kitchen from BOFFI (Italy), home appliances from MIELE. It is possible to buy space in the underground parking and storage room. Well-maintained and fenced plot of land. Security in the building provides a video surveillance of the territory with a round the clock security. In each entrance - elevator, Are installed individual heat meters.

Miera Park House is located in the historic center of Riga - on the way from the Old Town to park of rest Mežaparks. Miera street was entered in the List of World Cultural and Natural Heritage. Miera street - a unique place in Riga, with its own cultural and artistic environment. There are lots of cozy cafés, vintage shops and art galleries, which are always happy to each guest. Here disappears vibrant city and you receive a sense of calm - this is evidenced by the street name (Miera - peaceful).

In addition it should be noted that the building is in a quiet, green area near the historic center of Riga. Here, well-developed infrastructure: the city center is reachable within a few minutes by public transport or on foot. Miera Park House - one of those rare apartment buildings of premium class in Riga, during the construction was used modern technology to meet the highest standards of quality. High-quality and carefully selected finishing materials, restrained aesthetics, excellent details - this is how can be characterized the work done by architects and builders.