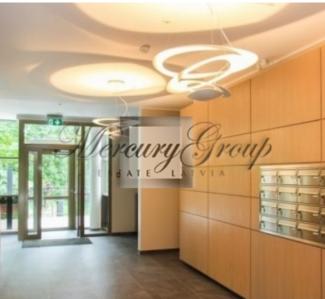

### **Description**

4 room apartment in the new project Miera Park House. 1/5 floor, living area - 146 m2 terrace area - 24.9 m2 total area - 170.9 m2.

Entrance hall, spacious living room is combined with kitchen, 3 isolated bedrooms, 2 bathrooms, dressing room, utility room and balcony. Interior created by professional designer, high-quality interior finishing. Built in kitchen from BOFFI (Italy), home appliances from MIELE. It is possible to buy space in the underground parking and storage room. Well-maintained and fenced plot of land. Security in the building provides a video surveillance of the territory with a round the clock security. In each entrance - elevator, Are installed individual heat meters.

In addition it should be noted that the building is in a quiet, green area near the historic center of Riga. Here, well-developed infrastructure: the city center is reachable within a few minutes by public transport or on foot. Miera Park House - one of those rare apartment buildings of premium class in Riga, during the construction was used modern technology to meet the highest standards of quality. High-quality and carefully selected finishing materials, restrained aesthetics, excellent details - this is how can be characterized the work done by architects and builders.