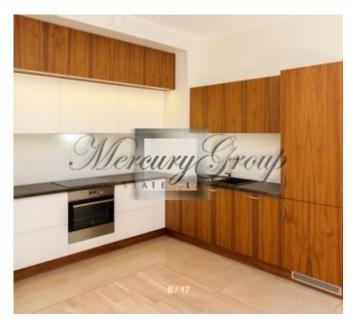

### **Description**

4 room apartment in the new project Miera Park House. 1/5 floor, living area - 146 m2 terrace area - 24.9 m2 total area - 170.9 m2.

Entrance hall, spacious living room is combined with kitchen, 3 isolated bedrooms, 2 bathrooms, dressing room, utility room and balcony. Interior created by professional designer, high-quality interior finishing. Built in kitchen from BOFFI (Italy), home appliances from MIELE. It is possible to buy space in the underground parking and storage room. Well-maintained and fenced plot of land. Security in the building provides a video surveillance of the territory with a round the clock security. In each entrance - elevator, Are installed individual heat meters.