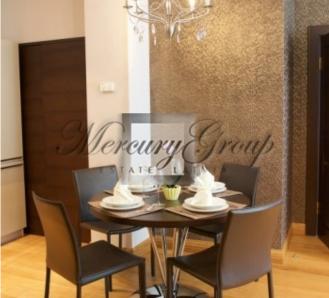

The exclusive Italian built-in kitchen with all equipment is installed, Elecrtolux household appliances, multiroom sound (Bose system).

There is all needed fitment - lights, wardrobe, a lot of cupboards.