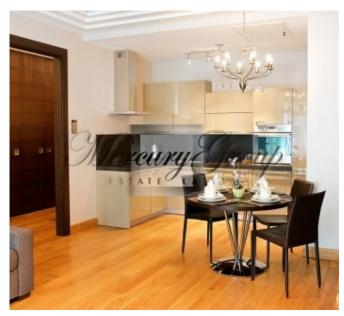

### **Description**

For rent is offered an exclusive apartment in the club type elite house (newly built building), in one on the most prestigious streets of Old Riga - Valnu 4.

Total area is 95 m2, 3rd floor, 3 rooms, perfect exclusive decoration, purge ventilation (your own in the apartment), smart lightning, conditioning system and Fenkoil heating system, channel heaters "Yaga", bathroom fixtures Velleroy & Bosch, floors - natural oak, loggia.

The exclusive Italian built-in kitchen with all equipment is installed, Elecrtolux household appliances, multiroom sound (Bose system).

There is all needed fitment - lights, wardrobe, a lot of cupboards.