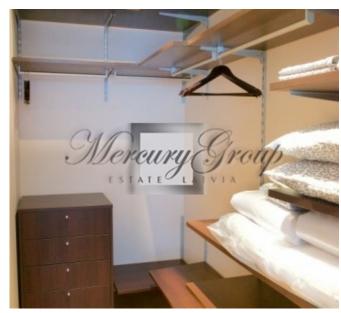

In the basement there is a utility room (3,5 m2).

Internet, phone.

All conveniences: WC with a shower and WC with a bathtub.

The building is situated in the heart of Old Riga! An ideal location, steps away from public parks, entertainment, nightlife, health care facilities, shopping amenities and conveniences.