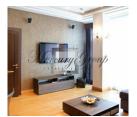

### **Description**

For rent is offered an exclusive apartment in the club type elite house (newly built building), in one on the most prestigious streets of Old Riga - Valnu 4.

Total area is 95 m2, 3rd floor, 3 rooms, perfect exclusive decoration, purge ventilation (your own in the apartment), smart lightning, conditioning system and Fenkoil heating system, channel heaters "Yaga", bathroom fixtures Velleroy & Bosch, floors - natural oak, loggia.