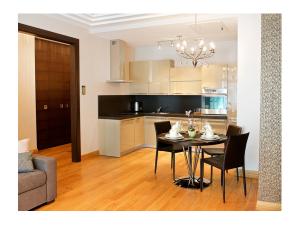

### **Description**

For rent is offered an exclusive apartment in the club type elite house (newly built building), in one on the most prestigious streets of Old Riga - Valnu 4.

Total area is 95 m2, 3rd floor, 3 rooms, perfect exclusive decoration, purge ventilation (your own in the apartment), smart lightning, conditioning system and Fenkoil heating system, channel heaters "Yaga", bathroom fixtures Velleroy & Bosch, floors - natural oak, loggia.

The exclusive Italian built-in kitchen with all equipment is installed, Elecrtolux household appliances, multiroom sound (Bose system).

There is all needed fitment - lights, wardrobe, a lot of cupboards.