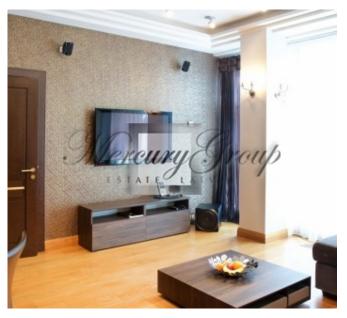

### **Description**

For rent is offered an exclusive apartment in the club type elite house (newly built building), in one on the most prestigious streets of Old Riga - Valnu 4.

Total area is 95 m2, 3rd floor, 3 rooms, perfect exclusive decoration, purge ventilation (your own in the apartment), smart lightning, conditioning system and Fenkoil heating system, channel heaters "Yaga", bathroom fixtures Velleroy & Bosch, floors - natural oak, loggia.

The exclusive Italian built-in kitchen with all equipment is installed, Elecrtolux household appliances, multiroom sound (Bose system).

There is all needed fitment - lights, wardrobe, a lot of cupboards.