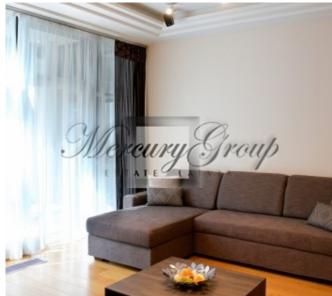

### **Description**

For rent is offered an exclusive apartment in the club type elite house (newly built building), in one on the most prestigious streets of Old Riga - Valnu 4.

Total area is 95 m2, 3rd floor, 3 rooms, perfect exclusive decoration, purge ventilation (your own in the apartment), smart lightning, conditioning system and Fenkoil heating system, channel heaters "Yaga", bathroom fixtures Velleroy & Bosch, floors - natural oak, loggia.

The exclusive Italian built-in kitchen with all equipment is installed, Elecrtolux household appliances, multiroom sound (Bose system).

There is all needed fitment - lights, wardrobe, a lot of cupboards.