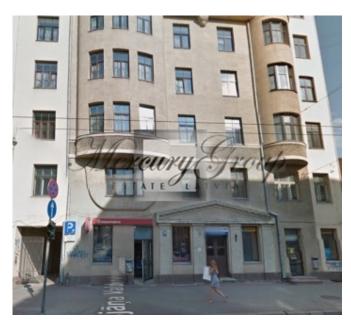

### ID: 5637 WWW.ESTATELATVIA.COM TEL./VIBER/WHATSAPP: + 37129642499

ID code: **5637** 

Location: Riga / Centre / Valdemara

(Centre)

Type: Commercial premises

Rooms: **6** Floor: **1/6** 

Size: **165.00 m<sup>2</sup>** 

### **Description**

Suitable for salon, shop, cafe, etc.

The room has two entrances: the main street and the yard.

Front entrance from the street Valdemara.

In the courtyard is potentially possible to equip with a terrace and parking space. Low utilities.