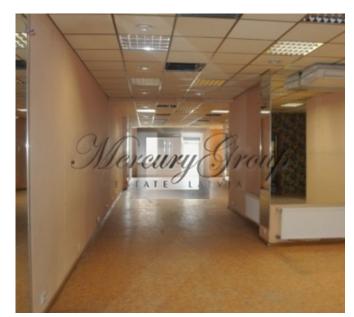

### **Description**

Suitable for salon, shop, cafe, etc.

The room has two entrances: the main street and the yard.

Front entrance from the street Valdemara.

In the courtyard is potentially possible to equip with a terrace and parking space. Low utilities.