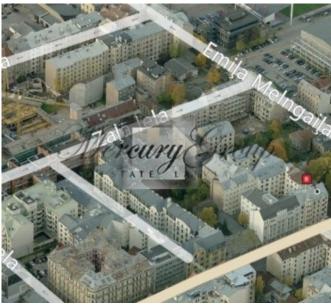

### ID: 5637 WWW.ESTATELATVIA.COM TEL./VIBER/WHATSAPP: + 37129642499

ID code: **5637** 

Location: Riga / Centre / Valdemara

(Centre)

Type: Commercial premises

Rooms: **6** Floor: **1/6** 

Size: **165.00 m<sup>2</sup>** 