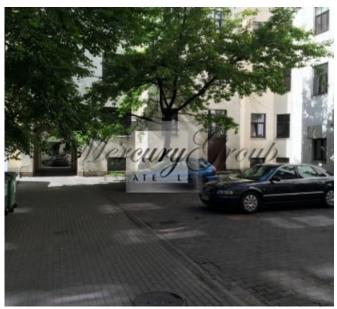

### **Description**

Suitable for salon, shop, cafe, etc.

The room has two entrances: the main street and the yard.

Front entrance from the street Valdemara.

In the courtyard is potentially possible to equip with a terrace and parking space. Low utilities.