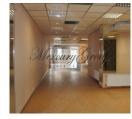

### **Description**

Suitable for salon, shop, cafe, etc.

The room has two entrances: the main street and the yard.

Front entrance from the street Valdemara.

In the courtyard is potentially possible to equip with a terrace and parking space. Low utilities.