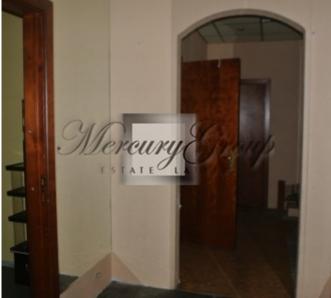

### **Description**

Suitable for salon, shop, cafe, etc.

The room has two entrances: the main street and the yard.

Front entrance from the street Valdemara.

In the courtyard is potentially possible to equip with a terrace and parking space. Low utilities.