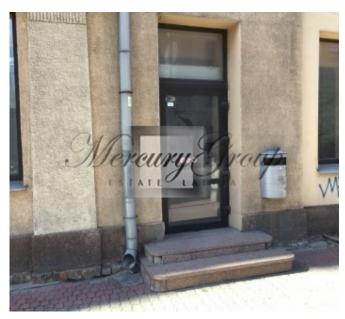

### **Description**

Suitable for salon, shop, cafe, etc.

The room has two entrances: the main street and the yard.

Front entrance from the street Valdemara.

In the courtyard is potentially possible to equip with a terrace and parking space. Low utilities.