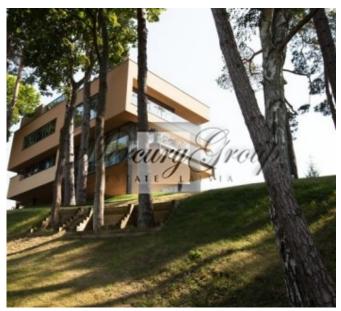

### **Description**

Wonderful 1-bedroom apartment in the residential complex Sun Terraces for sale!

The project is located in Saulkrasti town, in just 150 m from the seaside.

Sun Republic is one of a few projects in Latvia which is situated in such direct closeness to the sea. The complex, which windows and terraces reveal splendid sea views, is truly unique. The landscape has a height difference in 9 meters. By days it is possible to sunbathe, inhaling pure aromas of pine woods and fresh sea breeze on the terraces of the Sun Republic and to enjoy astonishing sunsets by nights. The facades of buildings resemble sandy beaches, dappled with swallows' nests. They are made of materials that resemble sandstone, hollowed out by the waves of the sea. Paths and tracks are paved with squared cobblestones with green moss in between, making for uncommonly regular geometric patterns. The territory, with its unique relief landscape, is rich in plant life. Here mighty oaks and young blossoming trees adjoin to centuries-old pine forests. Next to native grasses flower beds have been laid out. The project provides security, video surveyance, children playground.

The apartment is located on the 2nd floor of the building Charmonte (no elevator). It consists of living room with kitchen area, bedroom, bathroom, wc, terrace and entrance hall. Very qualitative inside decoration, oak parquette floors.