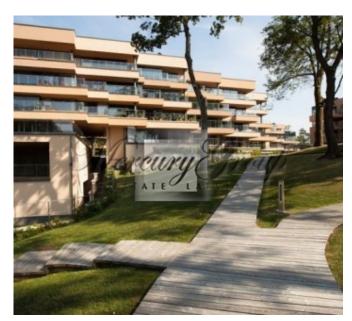

### **Description**

Wonderful 1-bedroom apartment in the residential complex Sun Terraces for sale!

The project is located in Saulkrasti town, in just 150 m from the seaside.

Sun Republic is one of a few projects in Latvia which is situated in such direct closeness to the sea. The complex, which windows and terraces reveal splendid sea views, is truly unique. The landscape has a height difference in 9 meters. By days it is possible to sunbathe, inhaling pure aromas of pine woods and fresh sea breeze on the terraces of the Sun Republic and to enjoy astonishing sunsets by nights. The facades of buildings resemble sandy beaches, dappled with swallows' nests. They are made of materials that resemble sandstone, hollowed out by the waves of the sea. Paths and tracks are paved with squared cobblestones with green moss in between, making for uncommonly regular geometric patterns. The territory, with its unique relief landscape, is rich in plant life. Here mighty oaks and young blossoming trees adjoin to centuries-old pine forests. Next to native grasses flower beds have been laid out. The project provides security, video surveyance, children playground.

The apartment is located on the 2nd floor of the building Charmonte (no elevator). It consists of living room with kitchen area, bedroom, bathroom, wc, terrace and entrance hall. Very qualitative inside decoration, oak parquette floors.