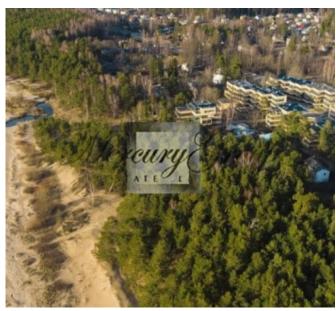

### **Description**

Wonderful 1-bedroom apartment in the residential complex Sun Terraces for sale!

The project is located in Saulkrasti town, in just 150 m from the seaside.

Sun Republic is one of a few projects in Latvia which is situated in such direct closeness to the sea. The complex, which windows and terraces reveal splendid sea views, is truly unique. The landscape has a height difference in 9 meters. By days it is possible to sunbathe, inhaling pure aromas of pine woods and fresh sea breeze on the terraces of the Sun Republic and to enjoy astonishing sunsets by nights. The facades of buildings resemble sandy beaches, dappled with swallows' nests. They are made of materials that resemble sandstone, hollowed out by the waves of the sea. Paths and tracks are paved with squared cobblestones with green moss in between, making for uncommonly regular geometric patterns. The territory, with its unique relief landscape, is rich in plant life. Here mighty oaks and young blossoming trees adjoin to centuries-old pine forests. Next to native grasses flower beds have been laid out. The project provides security, video surveyance, children playground.