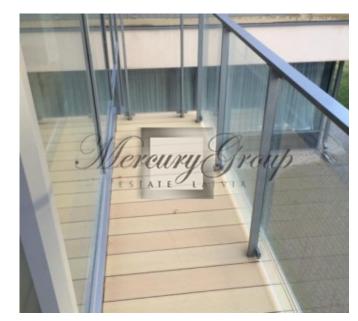

### **Description**

Wonderful 1-bedroom apartment in the residential complex Sun Terraces for sale!

The project is located in Saulkrasti town, in just 150 m from the seaside.

Sun Republic is one of a few projects in Latvia which is situated in such direct closeness to the sea. The complex, which windows and terraces reveal splendid sea views, is truly unique. The landscape has a height difference in 9 meters. By days it is possible to sunbathe, inhaling pure aromas of pine woods and fresh sea breeze on the terraces of the Sun Republic and to enjoy astonishing sunsets by nights. The facades of buildings resemble sandy beaches, dappled with swallows' nests. They are made of materials that resemble sandstone, hollowed out by the waves of the sea. Paths and tracks are paved with squared cobblestones with green moss in between, making for uncommonly regular geometric patterns. The territory, with its unique relief landscape, is rich in plant life. Here mighty oaks and young blossoming trees adjoin to centuries-old pine forests. Next to native grasses flower beds have been laid out. The project provides security, video surveyance, children playground.

The apartment is located on the 2nd floor of the building Charmonte (no elevator). It consists of living room with kitchen area, bedroom, bathroom, wc, terrace and entrance hall. Very qualitative inside decoration, oak parquette floors.