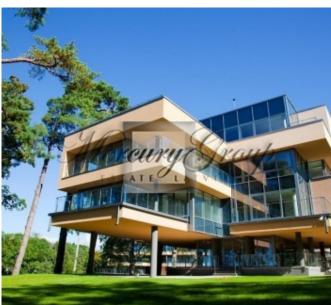

### **Description**

Wonderful 1-bedroom apartment in the residential complex Sun Terraces for sale!

The project is located in Saulkrasti town, in just 150 m from the seaside.

Sun Republic is one of a few projects in Latvia which is situated in such direct closeness to the sea. The complex, which windows and terraces reveal splendid sea views, is truly unique. The landscape has a height difference in 9 meters. By days it is possible to sunbathe, inhaling pure aromas of pine woods and fresh sea breeze on the terraces of the Sun Republic and to enjoy astonishing sunsets by nights. The facades of buildings resemble sandy beaches, dappled with swallows' nests. They are made of materials that resemble sandstone, hollowed out by the waves of the sea. Paths and tracks are paved with squared cobblestones with green moss in between, making for uncommonly regular geometric patterns. The territory, with its unique relief landscape, is rich in plant life. Here mighty oaks and young blossoming trees adjoin to centuries-old pine forests. Next to native grasses flower beds have been laid out. The project provides security, video surveyance, children playground.

The apartment is located on the 2nd floor of the building Charmonte (no elevator). It consists of living room with kitchen area, bedroom, bathroom, wc, terrace and entrance hall. Very qualitative inside decoration, oak parquette floors.