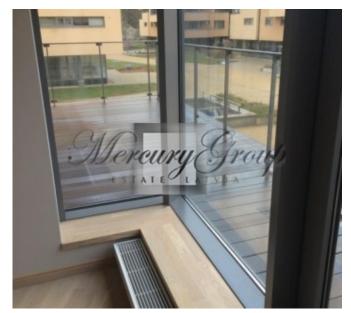

### **Description**

Wonderful 1-bedroom apartment in the residential complex Sun Terraces for sale!

The project is located in Saulkrasti town, in just 150 m from the seaside.

Sun Republic is one of a few projects in Latvia which is situated in such direct closeness to the sea. The complex, which windows and terraces reveal splendid sea views, is truly unique. The landscape has a height difference in 9 meters. By days it is possible to sunbathe, inhaling pure aromas of pine woods and fresh sea breeze on the terraces of the Sun Republic and to enjoy astonishing sunsets by nights. The facades of buildings resemble sandy beaches, dappled with swallows' nests. They are made of materials that resemble sandstone, hollowed out by the waves of the sea. Paths and tracks are paved with squared cobblestones with green moss in between, making for uncommonly regular geometric patterns. The territory, with its unique relief landscape, is rich in plant life. Here mighty oaks and young blossoming trees adjoin to centuries-old pine forests. Next to native grasses flower beds have been laid out. The project provides security, video surveyance, children playground.

The apartment is located on the 2nd floor of the building Charmonte (no elevator). It consists of living room with kitchen area, bedroom, bathroom, wc, terrace and entrance hall. Very qualitative inside decoration, oak parquette floors.