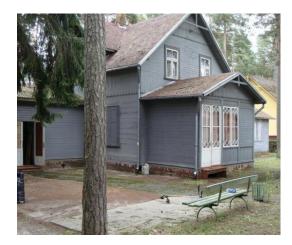

## ID: 5876 WWW.ESTATELATVIA.COM **TEL./VIBER/WHATSAPP:** + 37126677924

5876 Jurmala and region / Bulduri **Private houses** 8 252.20 m<sup>2</sup> Land area: 933.00 m<sup>2</sup> To buy: 250 000 EUR

## Description

Distance to the Riga International Airport - 18 km, to Riga centre - 25 km. Within a couple of minutes walking distance there is the culturally and historically significant Jomas street - the main pedestrian street of Jurmala, which has become a peculiar visiting card of the city.