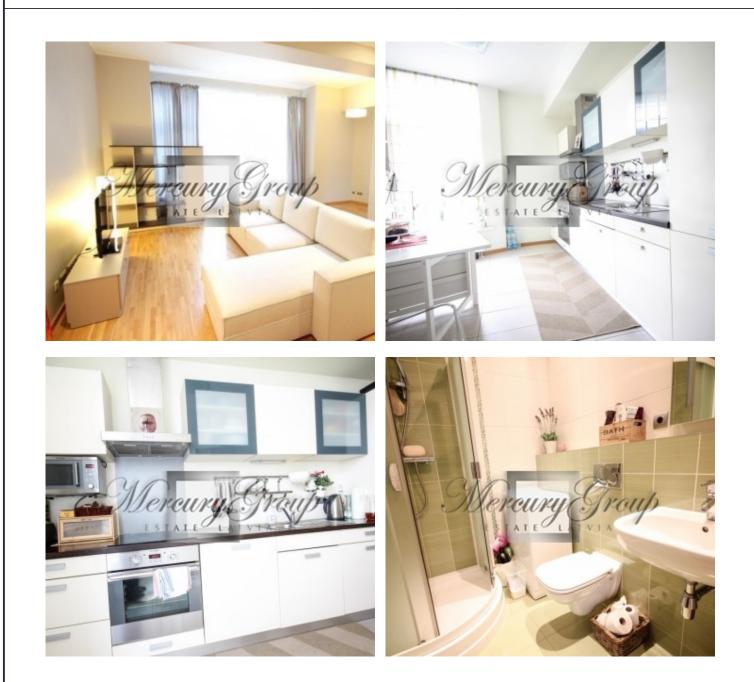

# Description

We offer to rent a spacious apartment in a new project Park Side in the quiet center of Riga.

Layot of the apartment includes a kitchen and a living room and 4 separated rooms, two of them have their own private bathrooms and closets, one room is decorated as a kids room and one room - office space. All 4 separeted rooms can be equipped and used like bedrooms.

The apartment is fully equipped and furnished.

The house has a closed well maintained yard with video surveillance.

Park Side project is situated near Viestura Garden – one of the most beautiful parks of Riga, just in ten minutes walk from the Old Riga. There is a RIMI supermarket and a sports club "Reaktors" next to the building. Walking through Viestura Garden it is possible to reach Andrejsala where there is a yacht wharf and a center of modern art and culture that has already gained the status of a cult place for artists of the young generation. Viestura Garden became a favorite place of walks and rest for Riga's residents long ago. Nowadays it has preserved its image of a well-kept and ancient park.