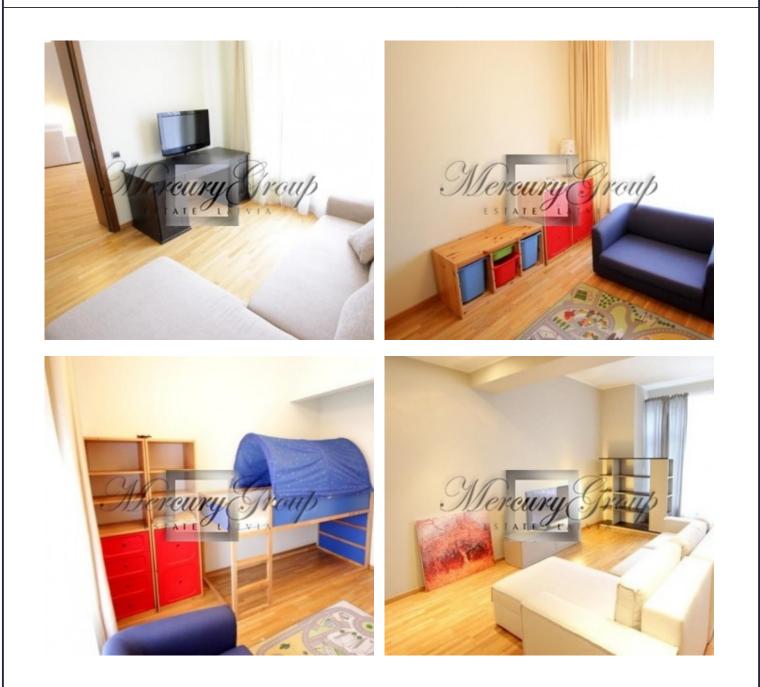

# Description

We offer to rent a spacious apartment in a new project Park Side in the quiet center of Riga.

Layot of the apartment includes a kitchen and a living room and 4 separated rooms, two of them have their own private bathrooms and closets, one room is decorated as a kids room and one room - office space. All 4 separeted rooms can be equipped and used like bedrooms.

The apartment is fully equipped and furnished.

The house has a closed well maintained yard with video surveillance.

Park Side project is situated near Viestura Garden – one of the most beautiful parks of Riga, just in ten minutes walk from the Old Riga. There is a RIMI supermarket and a sports club "Reaktors" next to the building. Walking through Viestura Garden it is possible to reach Andrejsala where there is a yacht wharf and a center of modern art and culture that has already gained the status of a cult place for artists of the young generation. Viestura Garden became a favorite place of walks and rest for Riga's residents long ago. Nowadays it has preserved its image of a well-kept and ancient park.