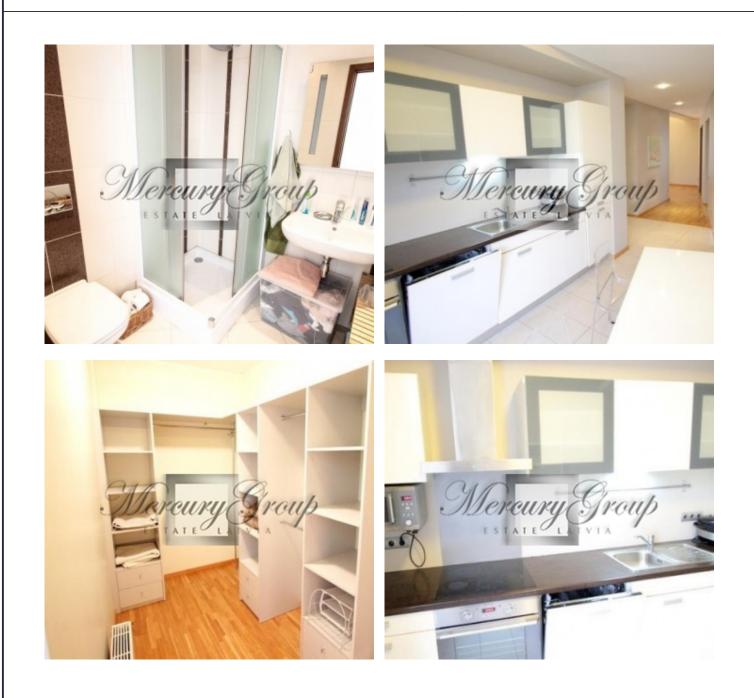

# Description

We offer to rent a spacious apartment in a new project Park Side in the quiet center of Riga.

Layot of the apartment includes a kitchen and a living room and 4 separated rooms, two of them have their own private bathrooms and closets, one room is decorated as a kids room and one room - office space. All 4 separeted rooms can be equipped and used like bedrooms.

The apartment is fully equipped and furnished.

The house has a closed well maintained yard with video surveillance.

Park Side project is situated near Viestura Garden – one of the most beautiful parks of Riga, just in ten minutes walk from the Old Riga. There is a RIMI supermarket and a sports club "Reaktors" next to the building. Walking through Viestura Garden it is possible to reach Andrejsala where there is a yacht wharf and a center of modern art and culture that has already gained the status of a cult place for artists of the young generation. Viestura Garden became a favorite place of walks and rest for Riga's residents long ago. Nowadays it has preserved its image of a well-kept and ancient park.