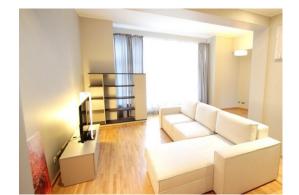

# Description

We offer to rent a spacious apartment in a new project Park Side in the quiet center of Riga.

Layot of the apartment includes a kitchen and a living room and 4 separated rooms, two of them have their own private bathrooms and closets, one room is decorated as a kids room and one room - office space. All 4 separeted rooms can be equipped and used like bedrooms.

The apartment is fully equipped and furnished.

The house has a closed well maintained yard with video surveillance.

Park Side project is situated near Viestura Garden – one of the most beautiful parks of Riga, just in ten minutes walk from the Old Riga. There is a RIMI supermarket and a sports club "Reaktors" next to the building. Walking through Viestura Garden it is possible to reach Andrejsala where there is a yacht wharf and a center of modern art and culture that has already gained the status of a cult place for artists of the young generation. Viestura Garden became a favorite place of walks and rest for Riga's residents long ago. Nowadays it has preserved its image of a well-kept and ancient park.