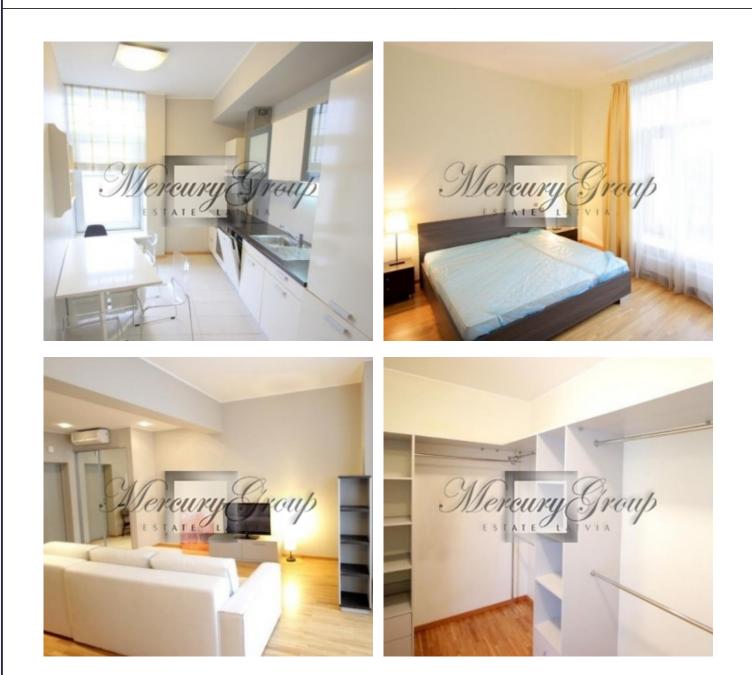

# Description

We offer to rent a spacious apartment in a new project Park Side in the quiet center of Riga.

Layot of the apartment includes a kitchen and a living room and 4 separated rooms, two of them have their own private bathrooms and closets, one room is decorated as a kids room and one room - office space. All 4 separeted rooms can be equipped and used like bedrooms.

The apartment is fully equipped and furnished.

The house has a closed well maintained yard with video surveillance.

Park Side project is situated near Viestura Garden – one of the most beautiful parks of Riga, just in ten minutes walk from the Old Riga. There is a RIMI supermarket and a sports club "Reaktors" next to the building. Walking through Viestura Garden it is possible to reach Andrejsala where there is a yacht wharf and a center of modern art and culture that has already gained the status of a cult place for artists of the young generation. Viestura Garden became a favorite place of walks and rest for Riga's residents long ago. Nowadays it has preserved its image of a well-kept and ancient park.