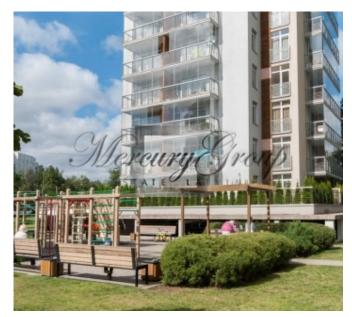

New building, concierge service, a sauna and gym for residents. The green area of the Metropolia territory is appropriate for both leisurely and active recreation: it has stone-paved walkways, benches for rest and playgrounds. The yard also contains a square for basketball and 2 children's playgrounds.