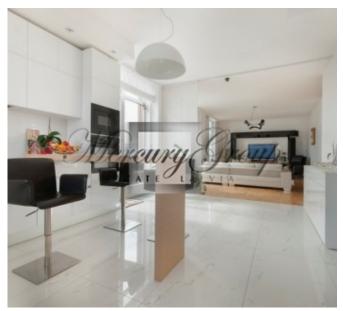

#### 1 floor:

- a living room,
- kitchen-dining room,
- bedroom or a study,
- a spacious terrace.
- a bathroom.
- dressing room.