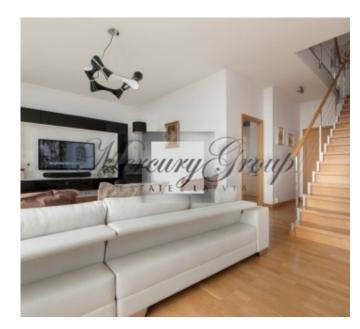

#### 1 floor:

- a living room,
- kitchen-dining room,
- bedroom or a study,
- a spacious terrace.
- a bathroom.
- dressing room.

#### 2 floor:

- 3 bedrooms,
- a bathroom.

Elevator (with a chip panel) goes straight to the penthouse. Underground parking is included in price. Nice terrace view on the city.

Metropolia is a new, residential project on Anninmuizas Boulevard in Imanta. Five eighteen-storey houses with well-developed surroundings and infrastructure provide its residents with all the necessities for comfortable living.