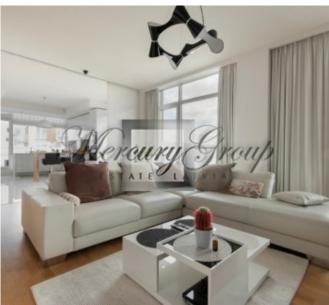

#### 1 floor:

- a living room,
- kitchen-dining room,
- bedroom or a study,
- a spacious terrace.
- a bathroom.
- dressing room.