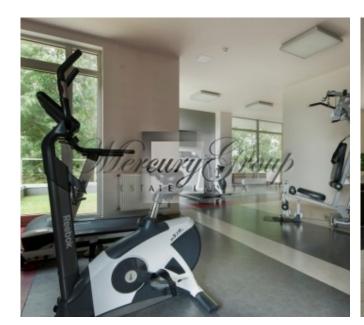

New building, concierge service, a sauna and gym for residents. The green area of the Metropolia territory is appropriate for both leisurely and active recreation: it has stone-paved walkways, benches for rest and playgrounds. The yard also contains a square for basketball and 2 children's playgrounds.