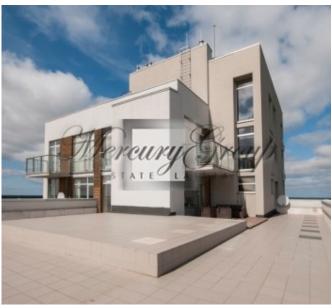

#### Description

For sale is offered a wonderful 2-level penthouse, located in new residential development Metropolia, in Imanta.

Living area 154 sq.m. + terrace 150 sq.m.

#### 2 floor:

- 3 bedrooms,
- a bathroom.

Elevator (with a chip panel) goes straight to the penthouse. Underground parking is included in price. Nice terrace view on the city.

Metropolia is a new, residential project on Anninmuizas Boulevard in Imanta. Five eighteen-storey houses with well-developed surroundings and infrastructure provide its residents with all the necessities for comfortable living.