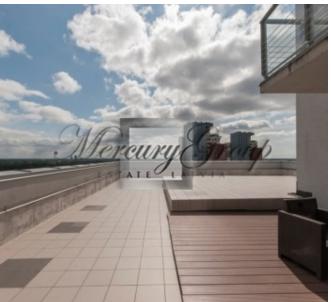

#### 1 floor:

- a living room,
- kitchen-dining room,
- bedroom or a study,
- a spacious terrace.
- a bathroom.
- dressing room.

#### 2 floor:

- 3 bedrooms,
- a bathroom.

Elevator (with a chip panel) goes straight to the penthouse. Underground parking is included in price. Nice terrace view on the city.

Metropolia is a new, residential project on Anninmuizas Boulevard in Imanta. Five eighteen-storey houses with well-developed surroundings and infrastructure provide its residents with all the necessities for comfortable living.