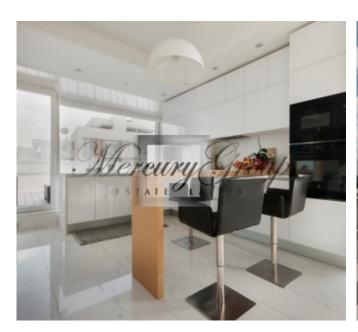

#### Description

For sale is offered a wonderful 2-level penthouse, located in new residential development Metropolia, in Imanta.

Living area 154 sq.m. + terrace 150 sq.m.

#### 1 floor:

- a living room,
- kitchen-dining room,
- bedroom or a study,
- a spacious terrace.
- a bathroom.
- dressing room.

#### 2 floor:

- 3 bedrooms,
- a bathroom.

Elevator (with a chip panel) goes straight to the penthouse. Underground parking is included in price. Nice terrace view on the city.

Metropolia is a new, residential project on Anninmuizas Boulevard in Imanta. Five eighteen-storey houses with well-developed surroundings and infrastructure provide its residents with all the necessities for comfortable living.