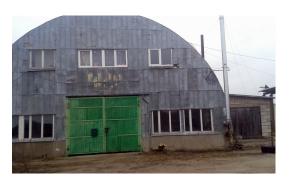

### **Description**

We offer to purchase a large hangar, which can be used as a warehouse. Hangar is located in Talsi, 3 km from the city center and 110 km from Riga (convenient traffic).

Heated hangar, all communications. Lots of space, which can be used for different purposes.

The area of the hangar 600 m2 ( "living" area - 400m2), the total land area is  $3200 \ m2$ .

There is also possibility to rent this hangar.