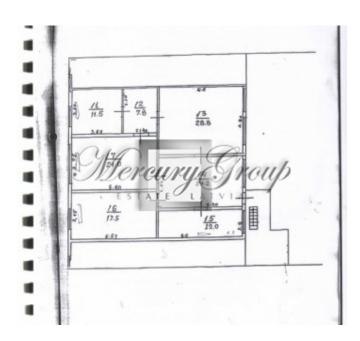

### **Description**

We offer to purchase a large hangar, which can be used as a warehouse. Hangar is located in Talsi, 3 km from the city center and 110 km from Riga (convenient traffic).

Heated hangar, all communications. Lots of space, which can be used for different purposes.

The area of the hangar 600 m2 ( "living" area - 400m2), the total land area is  $3200 \ m2$ .

There is also possibility to rent this hangar.