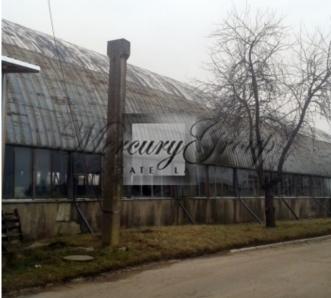

### **Description**

We offer to purchase a large hangar, which can be used as a warehouse. Hangar is located in Talsi, 3 km from the city center and 110 km from Riga (convenient traffic).

Heated hangar, all communications. Lots of space, which can be used for different purposes.

The area of the hangar 600 m2 ( "living" area - 400m2), the total land area is  $3200 \ m2$ .

There is also possibility to rent this hangar.