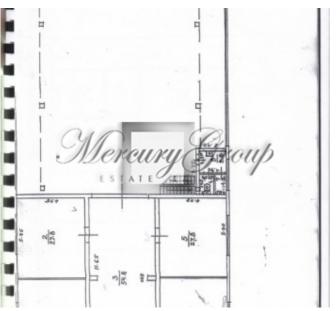

### **Description**

We offer to purchase a large hangar, which can be used as a warehouse. Hangar is located in Talsi, 3 km from the city center and 110 km from Riga (convenient traffic).

Heated hangar, all communications. Lots of space, which can be used for different purposes.

The area of the hangar 600 m2 ( "living" area - 400m2), the total land area is  $3200 \ m2$ .

There is also possibility to rent this hangar.