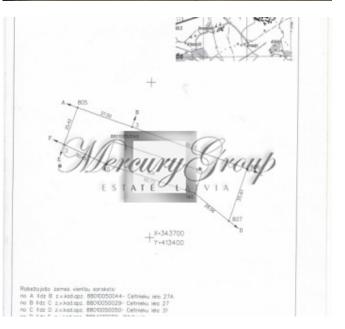

The area of the hangar 600 m2 ( "living" area - 400m2), the total land area is  $3200 \ m2$ .

There is also possibility to rent this hangar.