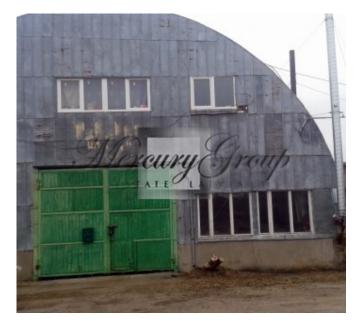

### **Description**

We offer to purchase a large hangar, which can be used as a warehouse. Hangar is located in Talsi, 3 km from the city center and 110 km from Riga (convenient traffic).

Heated hangar, all communications. Lots of space, which can be used for different purposes.

The area of the hangar 600 m2 ( "living" area - 400m2), the total land area is  $3200 \ m2$ .

There is also possibility to rent this hangar.