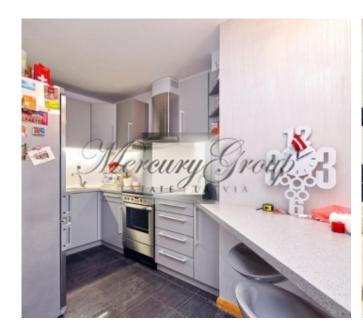

The apartment is fully furnished and equipped, has an exclusive plumbing, build in a variety of lighting, spacious bathroom with bath tube and shower.

Layout of the apartment - guest WC, large living room with kitchen, separate bedroom, bathroom and dressing room.