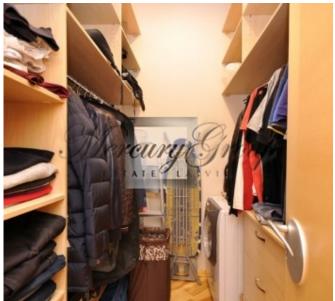

The apartment is fully furnished and equipped, has an exclusive plumbing, build in a variety of lighting, spacious bathroom with bath tube and shower.

Layout of the apartment - guest WC, large living room with kitchen, separate bedroom, bathroom and dressing room.