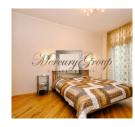

The apartment is fully furnished and equipped, has an exclusive plumbing, build in a variety of lighting, spacious bathroom with bath tube and shower.

Layout of the apartment - guest WC, large living room with kitchen, separate bedroom, bathroom and dressing room.