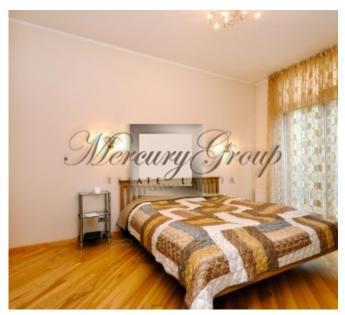

The apartment is fully furnished and equipped, has an exclusive plumbing, build in a variety of lighting, spacious bathroom with bath tube and shower.

Layout of the apartment - guest WC, large living room with kitchen, separate bedroom, bathroom and dressing room.