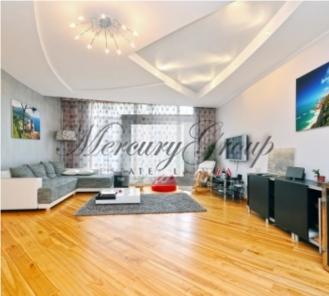

### **Description**

The project "Tomsona Terraces" is situated near to the most prestige district in the city of Riga – Silent Centre. It is a new building with elevators, reception, gym (for residents only) For comfort of the residents 24 hour security, video surveillance and rest area available, and as special benefit for residents beautiful common use terrace located on the roof.

The apartment is fully furnished and equipped, has an exclusive plumbing, build in a variety of lighting, spacious bathroom with bath tube and shower.

Layout of the apartment - guest WC, large living room with kitchen, separate bedroom, bathroom and dressing room.