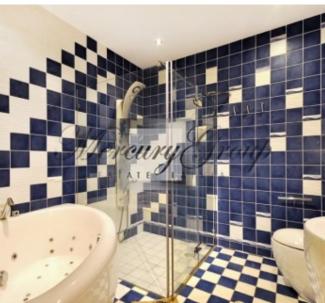

The apartment is fully furnished and equipped, has an exclusive plumbing, build in a variety of lighting, spacious bathroom with bath tube and shower.

Layout of the apartment - guest WC, large living room with kitchen, separate bedroom, bathroom and dressing room.