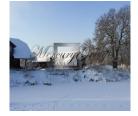

## Description

For sale a real estate next to Gauja River, in the village of Ani, Adazi parish. The distance to Garkalne is 3 km, Adazi - 5 km, center of Riga - 21 km.

The total land area is 20 hectares, of which big part of the land is a little carved, beautiful forest. The property consists of 3 plots of land, 2 of which are located on the banks of ponds. For real estate leads good access road.

Real estate can be divided into several sections, the minimum area - 1000 m

Alina Merca Rental and Sales Associate GSM: + 37129642499, E-mail: alina@mgroup.lv

• We work for You •