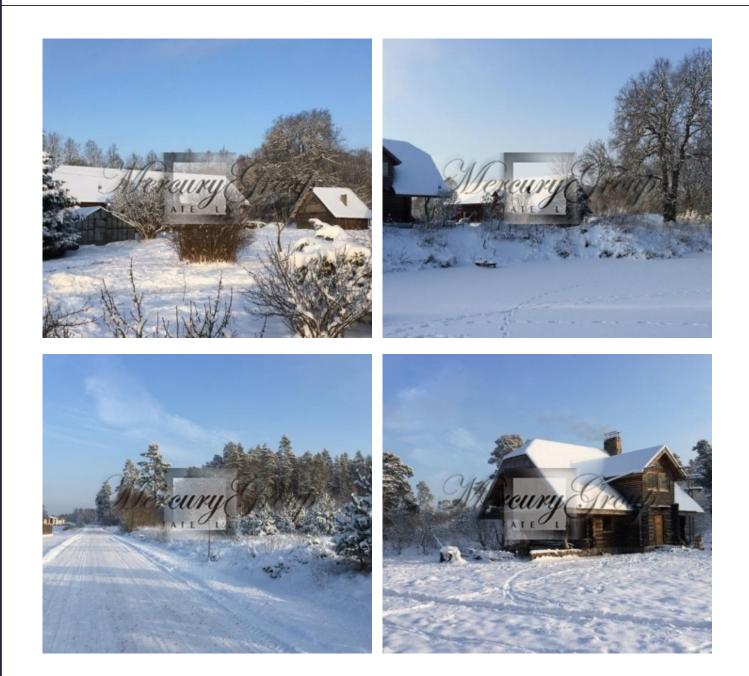

## Description

For sale a real estate next to Gauja River, in the village of Ani, Adazi parish. The distance to Garkalne is 3 km, Adazi - 5 km, center of Riga - 21 km.

The total land area is 20 hectares, of which big part of the land is a little carved, beautiful forest. The property consists of 3 plots of land, 2 of which are located on the banks of ponds. For real estate leads good access road.

Real estate can be divided into several sections, the minimum area - 1000 m

Alina Merca Rental and Sales Associate GSM: + 37129642499, E-mail: alina@mgroup.lv

• We work for You •