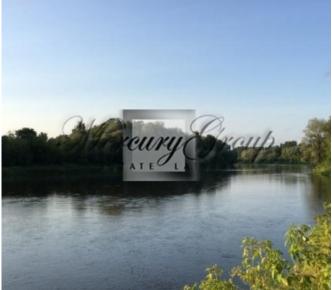

## Description

For sale a real estate next to Gauja River, in the village of Ani, Adazi parish. The distance to Garkalne is 3 km, Adazi - 5 km, center of Riga - 21 km.

The total land area is 20 hectares, of which big part of the land is a little carved, beautiful forest. The property consists of 3 plots of land, 2 of which are located on the banks of ponds. For real estate leads good access road.