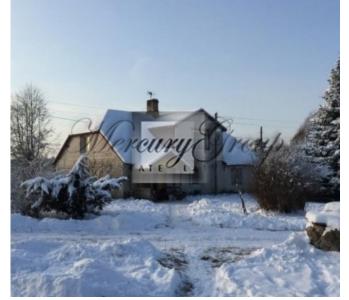

## ID: 6106 WWW.ESTATELATVIA.COM TEL./VIBER/WHATSAPP: + 37129642499

ID code: Location: Type: Land area: Heating: Parking: **Price:**  6106 Riga district / Adazi / Ani Land 202000.00 m<sup>2</sup> gas Yes To buy: 200 000 EUR

## Description

For sale a real estate next to Gauja River, in the village of Ani, Adazi parish. The distance to Garkalne is 3 km, Adazi - 5 km, center of Riga - 21 km.

The total land area is 20 hectares, of which big part of the land is a little carved, beautiful forest. The property consists of 3 plots of land, 2 of which are located on the banks of ponds. For real estate leads good access road.