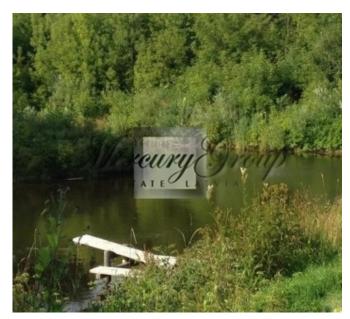

## Description

For sale a real estate next to Gauja River, in the village of Ani, Adazi parish. The distance to Garkalne is 3 km, Adazi - 5 km, center of Riga - 21 km.

The total land area is 20 hectares, of which big part of the land is a little carved, beautiful forest. The property consists of 3 plots of land, 2 of which are located on the banks of ponds. For real estate leads good access road.

Real estate can be divided into several sections, the minimum area - 1000 m

Alina Merca Rental and Sales Associate GSM: + 37129642499, E-mail: alina@mgroup.lv

• We work for You •