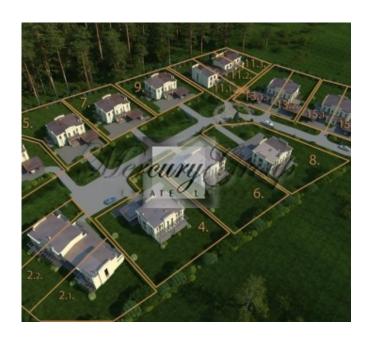

of Latvia, kindergartens, Babites music school, sport complex, Inbox Ice Hall, Equestrian school, golf club etc.

Located in the closed guarded area, a residential complex «Green Village» includes two types of objects of property: 7 cottages and 12 apartments in townhouses. Compact and hidden from prying eyes by forest and greenery, the village has an elitist character, granted by the small number of buildings around and by the low-rise size of the buildings.

#### The main features of the village:

- Security is provided to the villagers by the use of electronic surveillance systems and by the physical presence of security officers.
- The village is bordered with a forest, which was equipped to serve as an area for great picnics.
- In the administrative building for the villagers and their guests are situated hall for events (conferences, family celebrations), as well as a relaxation area (sauna and swimming pool).
- Handling company provides property management services, as well as providing 24/7 concierge service.
- In the village there are various sport and children's playgrounds.
- Concierge service.