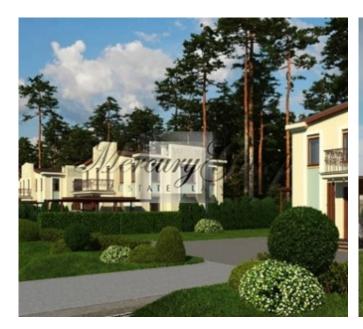

The convenient location – is the one of the distinguishing features of the residential complex «GreenVillage». The "Green Village" is located on the in between Riga and Jurmala and also is near the township "Pinki", which is famous for its 790 years of history. The territory of Babite is located in between Riga and the popular resort - Jurmala. A healthy environment, convenient location, proximity to the regional center, developed infrastructure, excellent connections and the new asphalt road paved by the local municipality in the summer of 2015 – are the most important features of this project. Only in a 5 min. driving distance away are situated prestigious International School

of Latvia, kindergartens, Babites music school, sport complex, Inbox Ice Hall, Equestrian school, golf club etc.

Located in the closed guarded area, a residential complex «Green Village» includes two types of objects of property: 7 cottages and 12 apartments in townhouses. Compact and hidden from prying eyes by forest and greenery, the village has an elitist character, granted by the small number of buildings around and by the low-rise size of the buildings.

#### The main features of the village:

- Security is provided to the villagers by the use of electronic surveillance systems and by the physical presence of security officers.
- The village is bordered with a forest, which was equipped to serve as an area for great picnics.
- In the administrative building for the villagers and their guests are situated hall for events (conferences, family celebrations), as well as a relaxation area (sauna and swimming pool).
- Handling company provides property management services, as well as providing 24/7 concierge service.
- In the village there are various sport and children's playgrounds.
- Concierge service.