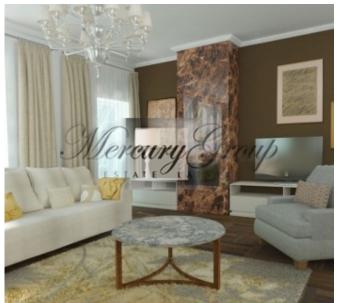

- House area: 362.4 m<sup>2</sup>.
- Total area of land plot: 1500 m<sup>2</sup>.
- First floor: Hall, kitchen-living room, office or guest room, utility rooms, relaxation area with sauna and shower room, dressing room, WC. There are two terraces with access to them from the living room and guest room.
- Second floor: four separate bedrooms, two WC and a balcony with access to it from two bedrooms.
- Parking for two cars with a canopy.
- The facade is decorated with embossed floral ornament.
- Individual gas heating, heated floors.
- Water well.
- Central power supply.
- Central air conditioning and ventilation systems.
- Bio Sewage System.
- The house is available with a full trim and with white trim; there is opportunity for a customer to order individual trim style.