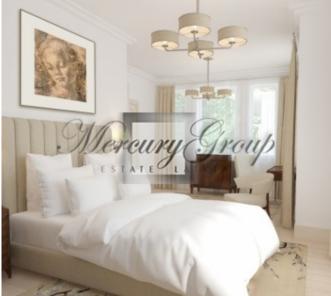

- House area: 362.4 m<sup>2</sup>.
- Total area of land plot: 1500 m<sup>2</sup>.
- First floor: Hall, kitchen-living room, office or guest room, utility rooms, relaxation area with sauna and shower room, dressing room, WC. There are two terraces with access to them from the living room and guest room.
- Second floor: four separate bedrooms, two WC and a balcony with access to it from two bedrooms.
- Parking for two cars with a canopy.
- The facade is decorated with embossed floral ornament.
- Individual gas heating, heated floors.
- Water well.
- Central power supply.
- Central air conditioning and ventilation systems.
- Bio Sewage System.
- The house is available with a full trim and with white trim; there is opportunity for a customer to order individual trim style.