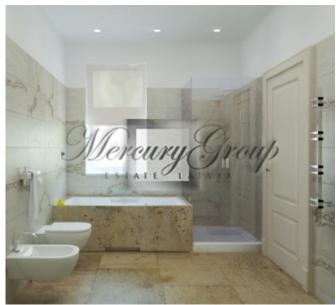

- House area: 362.4 m<sup>2</sup>.
- Total area of land plot: 1500 m<sup>2</sup>.
- First floor: Hall, kitchen-living room, office or guest room, utility rooms, relaxation area with sauna and shower room, dressing room, WC. There are two terraces with access to them from the living room and guest room.
- Second floor: four separate bedrooms, two WC and a balcony with access to it from two bedrooms.
- Parking for two cars with a canopy.
- The facade is decorated with embossed floral ornament.
- Individual gas heating, heated floors.
- Water well.
- Central power supply.
- Central air conditioning and ventilation systems.
- Bio Sewage System.
- The house is available with a full trim and with white trim; there is opportunity for a customer to order individual trim style.