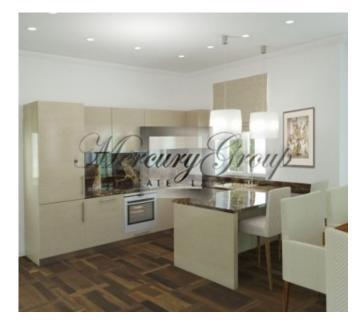

- House area: 362.4 m<sup>2</sup>.
- Total area of land plot: 1500 m<sup>2</sup>.
- First floor: Hall, kitchen-living room, office or guest room, utility rooms, relaxation area with sauna and shower room, dressing room, WC. There are two terraces with access to them from the living room and guest room.
- Second floor: four separate bedrooms, two WC and a balcony with access to it from two bedrooms.
- Parking for two cars with a canopy.
- The facade is decorated with embossed floral ornament.
- Individual gas heating, heated floors.
- Water well.
- Central power supply.
- Central air conditioning and ventilation systems.
- Bio Sewage System.
- The house is available with a full trim and with white trim; there is opportunity for a customer to order individual trim style.