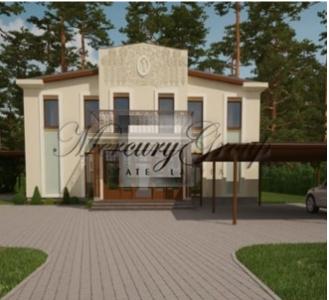

### **Description**

For sale is offered a wonderful single family detached house in new residential development Green Village!

Detached house in «Green Village» is your new home in a friendly, safe environment!

- House area: 362.4 m<sup>2</sup>.
- Total area of land plot: 1500 m<sup>2</sup>.
- First floor: Hall, kitchen-living room, office or guest room, utility rooms, relaxation area with sauna and shower room, dressing room, WC. There are two terraces with access to them from the living room and guest room.
- Second floor: four separate bedrooms, two WC and a balcony with access to it from two bedrooms.
- Parking for two cars with a canopy.
- The facade is decorated with embossed floral ornament.
- Individual gas heating, heated floors.
- Water well.
- Central power supply.
- Central air conditioning and ventilation systems.
- Bio Sewage System.
- The house is available with a full trim and with white trim; there is opportunity for a customer to order individual trim style.