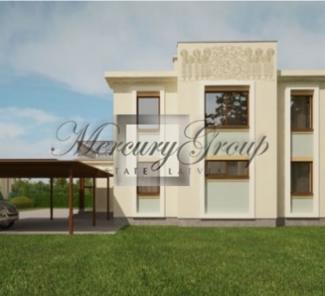

- House area: 362.4 m<sup>2</sup>.
- Total area of land plot: 1500 m<sup>2</sup>.
- First floor: Hall, kitchen-living room, office or guest room, utility rooms, relaxation area with sauna and shower room, dressing room, WC. There are two terraces with access to them from the living room and guest room.
- Second floor: four separate bedrooms, two WC and a balcony with access to it from two bedrooms.
- Parking for two cars with a canopy.
- The facade is decorated with embossed floral ornament.
- Individual gas heating, heated floors.
- Water well.
- Central power supply.
- Central air conditioning and ventilation systems.
- Bio Sewage System.
- The house is available with a full trim and with white trim; there is opportunity for a customer to order individual trim style.