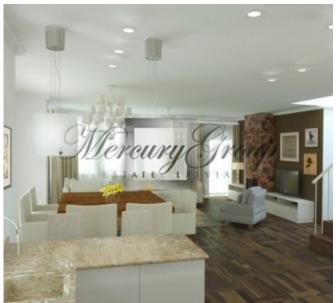

- House area: 362.4 m<sup>2</sup>.
- Total area of land plot: 1500 m<sup>2</sup>.
- First floor: Hall, kitchen-living room, office or guest room, utility rooms, relaxation area with sauna and shower room, dressing room, WC. There are two terraces with access to them from the living room and guest room.
- Second floor: four separate bedrooms, two WC and a balcony with access to it from two bedrooms.
- Parking for two cars with a canopy.
- The facade is decorated with embossed floral ornament.
- Individual gas heating, heated floors.
- Water well.
- Central power supply.
- Central air conditioning and ventilation systems.
- Bio Sewage System.
- The house is available with a full trim and with white trim; there is opportunity for a customer to order individual trim style.