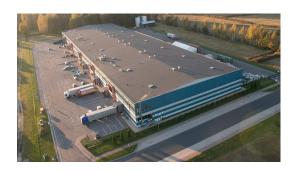

## Description

New, modern production, warehouse, office, trade and service centre in the area of 58.21 hectares in in Olaine parish, "Gaismas" village, only 5 minutes drive from Riga border, on the right side of Jelgava highway before the junction with Jurmala-Tallin ringroad. Take right turn to Jurmala when driving from Riga to get into business park.

Important destinations:

- •The centre of Riga 13 km
- •Airport "Riga"- 13 km
- •Seaport 16 km
- •Near the junction of A5 and A8 highways.

The upcoming Dommo Business Park offers a wide range of premises sizes, which is important for business, and all of the infrastructure will be provided in the course of the development.

It is possible to devide premises in smaller parts 2 900 m2 and 2 325 m2.