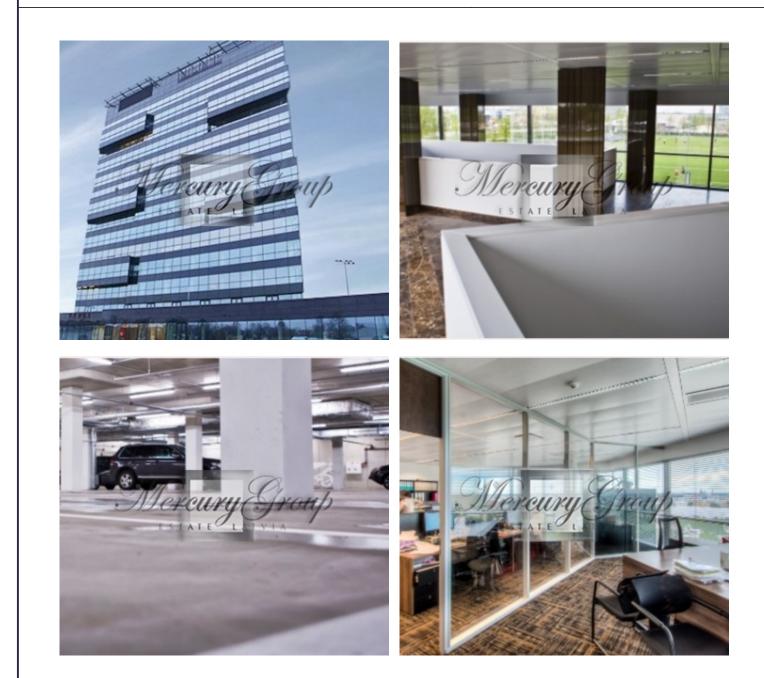

Premises are located on the 1st floor. Minimum rental period - 3 years. Open-space office with fully finish (blinds, carpet, built-in lights). High-speed elevators, security, windows cleaning (twice a year). Cleaning surcharge.