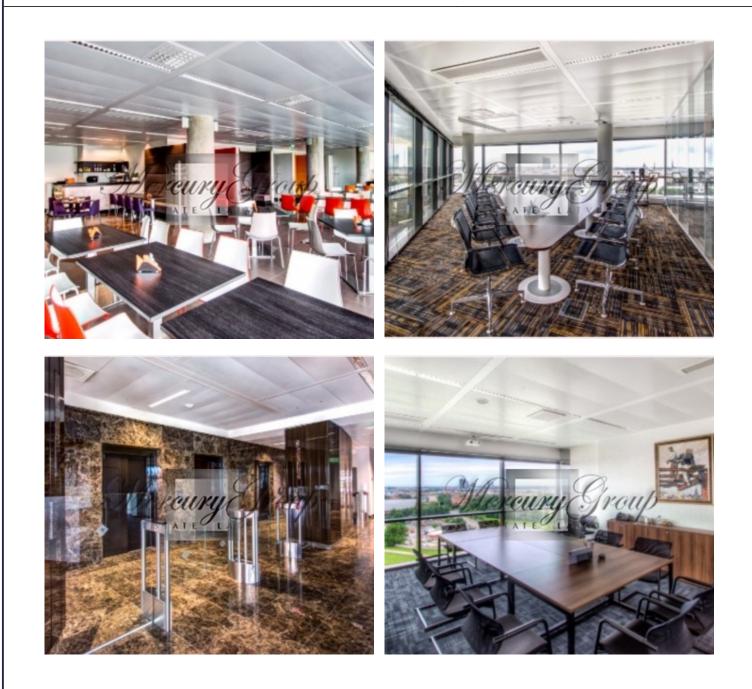

#### 6283

Riga / Centre / Skanstes Commercial premises New project 11/14 Elevator 200.00 m<sup>2</sup> Yes Yes Yes Yes Long term rent: 3 000 EUR

Description

We offer for rent office premises in the new project - Jupiter in a rapidly growing part of Riga.

Premises are located on the 1st floor. Minimum rental period - 3 years. Open-space office with fully finish (blinds, carpet, built-in lights). High-speed elevators, security, windows cleaning (twice a year). Cleaning surcharge.

Maintenance fee - EUR2.3 euro/m2.

You can rent a parking space in the underground parking EUR 50 + VAT each.

It is possible to advertise your company on the LED screen and/or on the wall in the reception room on the ground floor if needed.