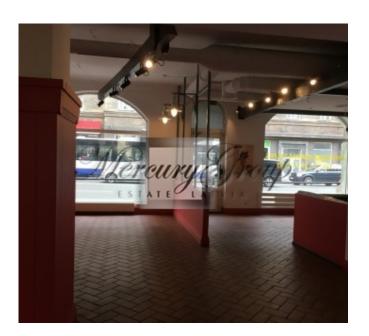

## Description

We offer to rent commercial space in the center of Riga. The space is perfect for a restaurant. Ground floor for guests of 184m2, basement (kitchen area) - 174m2. The rooms are spacious and bright.

There is available paid parking places, good passing people. Nearby are bus stops, shops and other infrastructure.

Minimum rental period of 5 years. Rental price is 5100 euro + tax + utilities.

**Bogdana Farafontova** Rental and Sales Associate GSM: + 37125420529, E-mail: bogdana@mgroup.lv