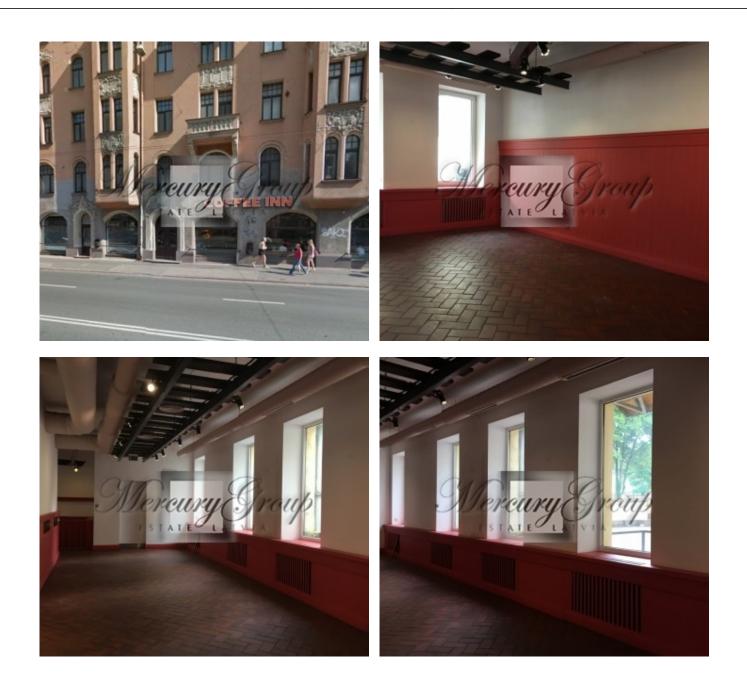

## Description

We offer to rent commercial space in the center of Riga. The space is perfect for a restaurant. Ground floor for guests of 184m2, basement (kitchen area) - 174m2. The rooms are spacious and bright.

There is available paid parking places, good passing people. Nearby are bus stops, shops and other infrastructure.

Minimum rental period of 5 years. Rental price is 5100 euro + tax + utilities.

**Bogdana Farafontova** Rental and Sales Associate GSM: + 37125420529, E-mail: bogdana@mgroup.lv