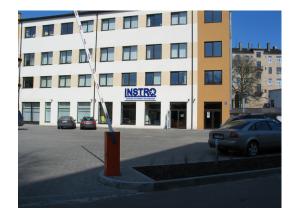

## ID: 6448 WWW.ESTATELATVIA.COM **TEL./VIBER/WHATSAPP:** +37129128323

ID code: 6448 Location: Riga / Centre / Lacplesa Investment projects, **Commercial premises** -/4 1200.00 m<sup>2</sup> Land area: 1520.00 m<sup>2</sup> Heating: gas 0.50 Maintenance: Yes Internet: Yes Parking: Yes Price: To buy: 1 800 000 EUR

## Description

Office premises (4 storey building) on the Lachplesha street are offered for sale. Office premises - 1,100 square meters, the area/territory - 1520 square meters. The building has 4 large offices, 3 floors are occupied by long-term tenants.

The average rental price of 6 - 6,50 EUR/m2. Maintenance - 0,50 EUR/m2.

The building is commissioned and brings regular income - about 6,600 euros + VAT + utilities per month. In the yard there are 28 parking spaces.

Property tax is about 11 200 EUR per year.

A good place with the prospect of rental price growth.

Good infrastructure, city center, central station is nearby, public transport availability.

Julia Barsukova Sales and Investments Associate GSM: +37129128323, E-mail: julia@mgroup.lv