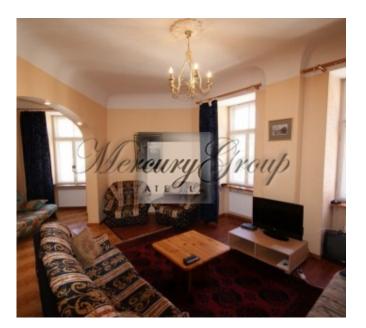

## Description

We offer to rent an apartment in the Old City, which is ideal for large family or group of students. The western part of the Old Town, next to President Palace. Comfortable location. In the center there are cafes, restaurants, bars, near the bridge you can fiind public transport stops, grocery store Mego.

The apartment has 5 separate bedrooms (all bedrooms are equipped with 2 double beds), living room, kitchen, 1 bathroom. The kitchen is equipped with all necessary equipment. Closed entrance.

**Bogdana Farafontova** Rental and Sales Associate GSM: + 37125420529, E-mail: bogdana@mgroup.lv