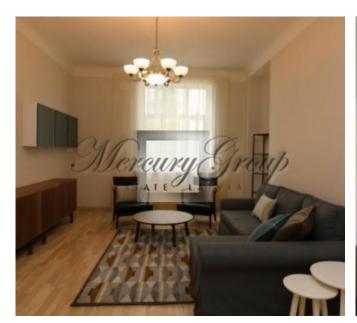

A spacious apartment with a total area of 80 m2 is located on the 4rd flood of the courtyard building. The layout is well considered - a spacious living room, separate kitchen, one separate bedrooms, and bathrooms. Interior design is based on high quality materials, the rooms are big and bright, high ceilings. The house has a elevator. The price includes the management fee, property tax.