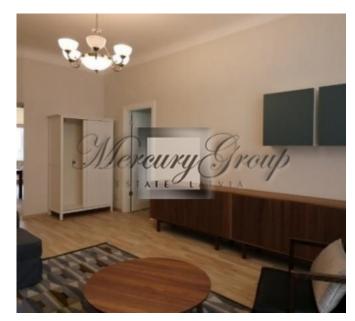

### **Description**

For long term rent a spacious two room apartment in the renovated house, in the centre of Rīga, at Elizabetes Street. A great location - nearby is one of the most beautiful parks in Rīga - Vērmaņdārzs (Verman Garden), supermarket RIMI, banks, plenty of restaurants and cozy cafes, as well as kindergartens and school. Convenient public transportation.

A spacious apartment with a total area of 80 m2 is located on the 4rd flood of the courtyard building. The layout is well considered - a spacious living room, separate kitchen, one separate bedrooms, and bathrooms. Interior design is based on high quality materials, the rooms are big and bright, high ceilings. The house has a elevator. The price includes the management fee, property tax.