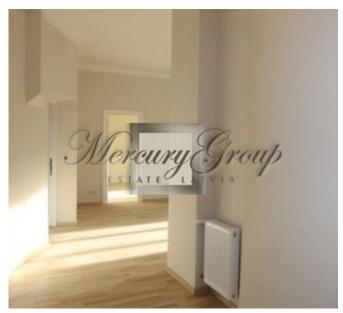

A spacious apartment with a total area of 80 m2 is located on the 4rd flood of the courtyard building. The layout is well considered - a spacious living room, separate kitchen, one separate bedrooms, and bathrooms. Interior design is based on high quality materials, the rooms are big and bright, high ceilings. The house has a elevator. The price includes the management fee, property tax.