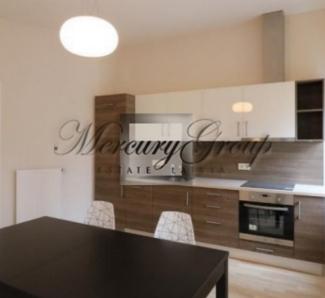

A spacious apartment with a total area of 80 m2 is located on the 4rd flood of the courtyard building. The layout is well considered - a spacious living room, separate kitchen, one separate bedrooms, and bathrooms. Interior design is based on high quality materials, the rooms are big and bright, high ceilings. The house has a elevator. The price includes the management fee, property tax.