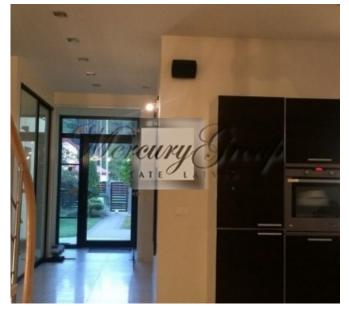

### Layout of the house:

1st floor: corridor, hall, bathroom, office room, kitchen with dining area, living room with fireplace, relaxation area with its own spa (jacuzzi and sauna), boiler room, exit to the garage (for 2 cars).