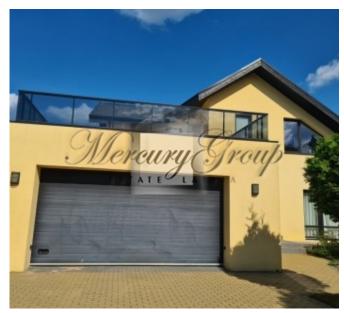

ID code: **6609** 

Location: Riga district / Babite / Mezares

village / Kreimenu
Type: Private houses
House type: Detached house

Rooms: **6** Floor: -/2

Size: **295.00 m<sup>2</sup>** Land area: **1395.00 m<sup>2</sup>** 

Total living area 216 m2 Garage 39 m2 Terrace 40 m2. Total floor area 295 m2