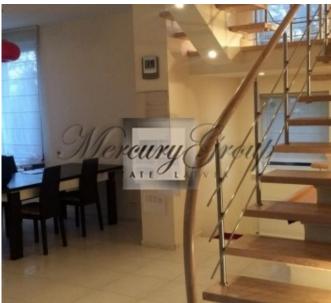

### Layout of the house:

1st floor: corridor, hall, bathroom, office room, kitchen with dining area, living room with fireplace, relaxation area with its own spa (jacuzzi and sauna), boiler room, exit to the garage (for 2 cars).

2nd floor: 3 bedrooms and 1 room that can be equipped as a bedroom or office room. Wardrobe, 2 bathrooms, large terrace with great views.

The foundation of the house is monolithic concrete, the outer walls are Aeroc 375 aerated concrete wall blocks with insulation, the internal partitions are monolithic aerated concrete, the roof is self-adhesive bitumen tile.