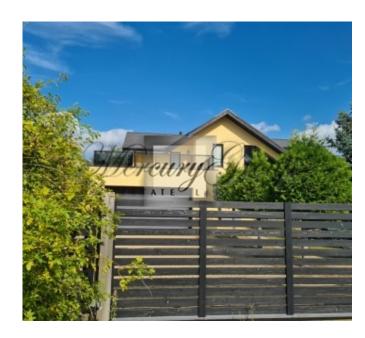

### **Description**

The village Mežāres is located in Babite parish, between Riga and Jurmala. Great location, clean air, nearby is a pine and birch forest, pond, river Lielupe (2km), Baltic Sea (8 km). The territory is fenced. 8 km to Jurmala, 5 km to Rīga, 14 km to the Riga Atill Riga 5 km, 14 km to the airport. Just 100 meters away there is a stop of the bus route no.13 that takes you to the very centre of Riga.