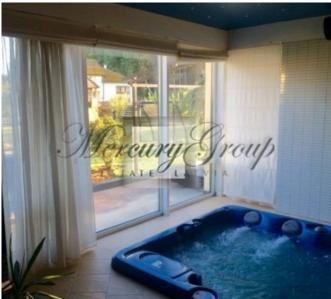

### Layout of the house:

1st floor: corridor, hall, bathroom, office room, kitchen with dining area, living room with fireplace, relaxation area with its own spa (jacuzzi and sauna), boiler room, exit to the garage (for 2 cars).