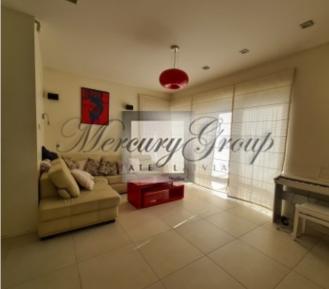

### Layout of the house:

1st floor: corridor, hall, bathroom, office room, kitchen with dining area, living room with fireplace, relaxation area with its own spa (jacuzzi and sauna), boiler room, exit to the garage (for 2 cars).