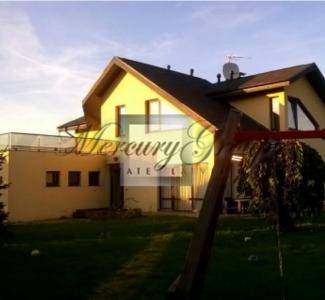

ID code: **6609** 

Location: Riga district / Babite / Mezares

village / Kreimenu
Type: Private houses
House type: Detached house

Rooms: **6** Floor: -/2

Size: **295.00 m<sup>2</sup>** Land area: **1395.00 m<sup>2</sup>** 

### **Description**

The village Mežāres is located in Babite parish, between Riga and Jurmala. Great location, clean air, nearby is a pine and birch forest, pond, river Lielupe (2km), Baltic Sea (8 km). The territory is fenced. 8 km to Jurmala, 5 km to Rīga, 14 km to the Riga Atill Riga 5 km, 14 km to the airport. Just 100 meters away there is a stop of the bus route no.13 that takes you to the very centre of Riga.

Total living area 216 m2 Garage 39 m2 Terrace 40 m2. Total floor area 295 m2