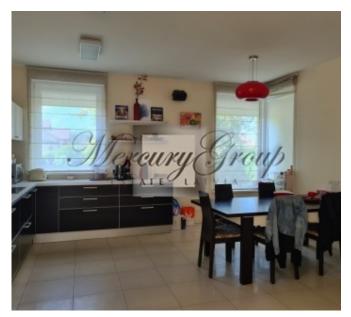

### Layout of the house:

1st floor: corridor, hall, bathroom, office room, kitchen with dining area, living room with fireplace, relaxation area with its own spa (jacuzzi and sauna), boiler room, exit to the garage (for 2 cars).