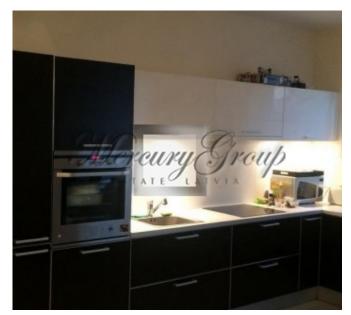

### Layout of the house:

1st floor: corridor, hall, bathroom, office room, kitchen with dining area, living room with fireplace, relaxation area with its own spa (jacuzzi and sauna), boiler room, exit to the garage (for 2 cars).