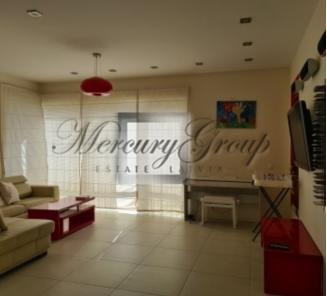

### Layout of the house:

1st floor: corridor, hall, bathroom, office room, kitchen with dining area, living room with fireplace, relaxation area with its own spa (jacuzzi and sauna), boiler room, exit to the garage (for 2 cars).