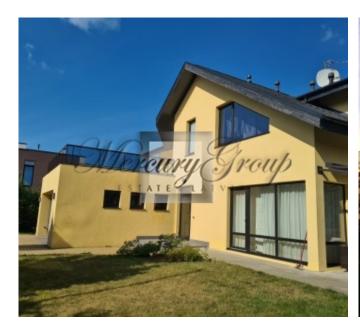

### **Description**

The village Mežāres is located in Babite parish, between Riga and Jurmala. Great location, clean air, nearby is a pine and birch forest, pond, river Lielupe (2km), Baltic Sea (8 km). The territory is fenced. 8 km to Jurmala, 5 km to Rīga, 14 km to the Riga Atill Riga 5 km, 14 km to the airport. Just 100 meters away there is a stop of the bus route no.13 that takes you to the very centre of Riga.

Total living area 216 m2 Garage 39 m2 Terrace 40 m2. Total floor area 295 m2