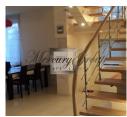

### Layout of the house:

1st floor: corridor, hall, bathroom, office room, kitchen with dining area, living room with fireplace, relaxation area with its own spa (jacuzzi and sauna), boiler room, exit to the garage (for 2 cars).

2nd floor: 3 bedrooms and 1 room that can be equipped as a bedroom or office room. Wardrobe, 2 bathrooms, large terrace with great views.

The foundation of the house is monolithic concrete, the outer walls are Aeroc 375 aerated concrete wall blocks with insulation, the internal partitions are monolithic aerated concrete, the roof is self-adhesive bitumen tile.