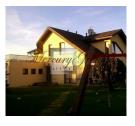

### **Description**

The village Mežāres is located in Babite parish, between Riga and Jurmala. Great location, clean air, nearby is a pine and birch forest, pond, river Lielupe (2km), Baltic Sea (8 km). The territory is fenced. 8 km to Jurmala, 5 km to Rīga, 14 km to the Riga Atill Riga 5 km, 14 km to the airport. Just 100 meters away there is a stop of the bus route no.13 that takes you to the very centre of Riga.

Total living area 216 m2 Garage 39 m2 Terrace 40 m2. Total floor area 295 m2