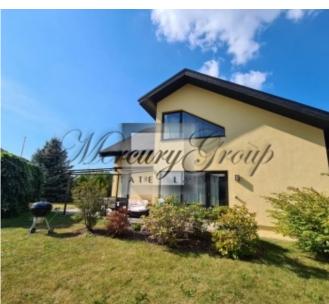

### **Description**

The village Mežāres is located in Babite parish, between Riga and Jurmala. Great location, clean air, nearby is a pine and birch forest, pond, river Lielupe (2km), Baltic Sea (8 km). The territory is fenced. 8 km to Jurmala, 5 km to Rīga, 14 km to the Riga Atill Riga 5 km, 14 km to the airport. Just 100 meters away there is a stop of the bus route no.13 that takes you to the very centre of Riga.

Total living area 216 m2 Garage 39 m2 Terrace 40 m2. Total floor area 295 m2