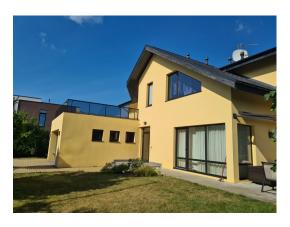

### **Description**

The village Mežāres is located in Babite parish, between Riga and Jurmala. Great location, clean air, nearby is a pine and birch forest, pond, river Lielupe (2km), Baltic Sea (8 km). The territory is fenced. 8 km to Jurmala, 5 km to Rīga, 14 km to the Riga Atill Riga 5 km, 14 km to the airport. Just 100 meters away there is a stop of the bus route no.13 that takes you to the very centre of Riga.

Total living area 216 m2 Garage 39 m2 Terrace 40 m2. Total floor area 295 m2