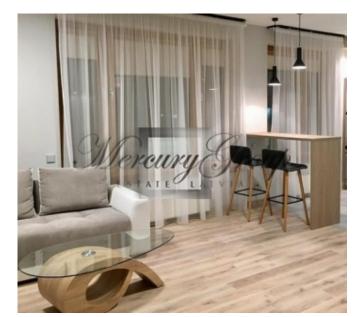

For sale a specious 1-bedroom apartment with a large loggia (11 sq.m.) in the best residential development "Viesturdarzs" in the Silent Centre of Riga. Children playground, Viestura park and tennis courts are nearby. Well-designed apartment consisting of 1 large double bedroom, 1 lovely bathroom, WC, large lounge with open plan fully fitted kitchen, plus a large built-in wardrobe in the entrance hallway. The apartment has a small storage space in the basement. Newly renovated furnished studio apartment with underground car parking lot. Fully equipped kitchen. Terrace with big glazed windows. Near green park - Viesturdarzs.