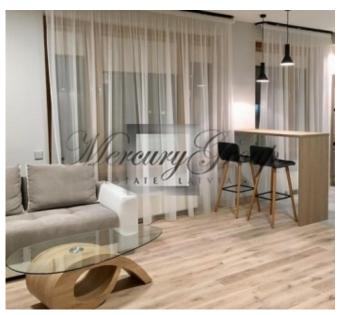

For sale a specious 1-bedroom apartment with a large loggia (11 sq.m.) in the best residential development "Viesturdarzs" in the Silent Centre of Riga. Children playground, Viestura park and tennis courts are nearby. Well-designed apartment consisting of 1 large double bedroom, 1 lovely bathroom, WC, large lounge with open plan fully fitted kitchen, plus a large built-in wardrobe in the entrance hallway. The apartment has a small storage space in the basement. Newly renovated furnished studio apartment with underground car parking lot. Fully equipped kitchen. Terrace with big glazed windows. Near green park - Viesturdarzs.