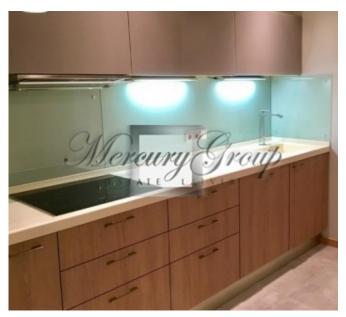

For sale a specious 1-bedroom apartment with a large loggia (11 sq.m.) in the best residential development "Viesturdarzs" in the Silent Centre of Riga. Children playground, Viestura park and tennis courts are nearby. Well-designed apartment consisting of 1 large double bedroom, 1 lovely bathroom, WC, large lounge with open plan fully fitted kitchen, plus a large built-in wardrobe in the entrance hallway. The apartment has a small storage space in the basement. Newly renovated furnished studio apartment with underground car parking lot. Fully equipped kitchen. Terrace with big glazed windows. Near green park - Viesturdarzs.