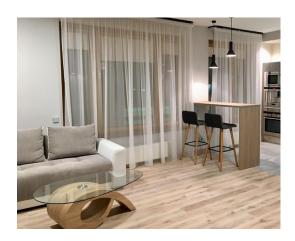

For sale a specious 1-bedroom apartment with a large loggia (11 sq.m.) in the best residential development "Viesturdarzs" in the Silent Centre of Riga. Children playground, Viestura park and tennis courts are nearby. Well-designed apartment consisting of 1 large double bedroom, 1 lovely bathroom, WC, large lounge with open plan fully fitted kitchen, plus a large built-in wardrobe in the entrance hallway. The apartment has a small storage space in the basement. Newly renovated furnished studio apartment with underground car parking lot. Fully equipped kitchen. Terrace with big glazed windows. Near green park - Viesturdarzs.