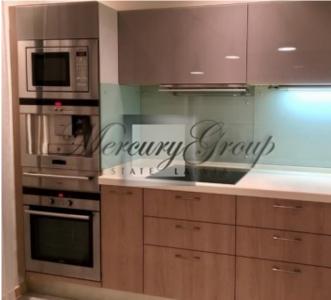

For sale a specious 1-bedroom apartment with a large loggia (11 sq.m.) in the best residential development "Viesturdarzs" in the Silent Centre of Riga. Children playground, Viestura park and tennis courts are nearby. Well-designed apartment consisting of 1 large double bedroom, 1 lovely bathroom, WC, large lounge with open plan fully fitted kitchen, plus a large built-in wardrobe in the entrance hallway. The apartment has a small storage space in the basement. Newly renovated furnished studio apartment with underground car parking lot. Fully equipped kitchen. Terrace with big glazed windows. Near green park - Viesturdarzs.