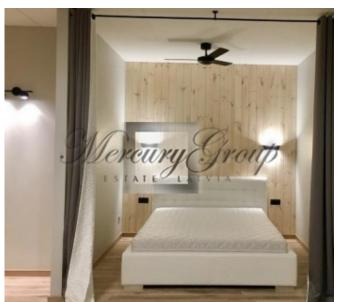

For sale a specious 1-bedroom apartment with a large loggia (11 sq.m.) in the best residential development "Viesturdarzs" in the Silent Centre of Riga. Children playground, Viestura park and tennis courts are nearby. Well-designed apartment consisting of 1 large double bedroom, 1 lovely bathroom, WC, large lounge with open plan fully fitted kitchen, plus a large built-in wardrobe in the entrance hallway. The apartment has a small storage space in the basement. Newly renovated furnished studio apartment with underground car parking lot. Fully equipped kitchen. Terrace with big glazed windows. Near green park - Viesturdarzs.