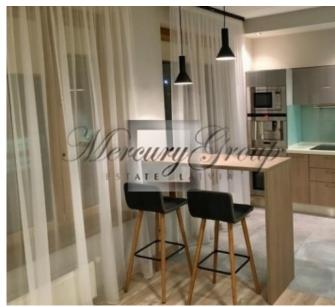

For sale a specious 1-bedroom apartment with a large loggia (11 sq.m.) in the best residential development "Viesturdarzs" in the Silent Centre of Riga. Children playground, Viestura park and tennis courts are nearby. Well-designed apartment consisting of 1 large double bedroom, 1 lovely bathroom, WC, large lounge with open plan fully fitted kitchen, plus a large built-in wardrobe in the entrance hallway. The apartment has a small storage space in the basement. Newly renovated furnished studio apartment with underground car parking lot. Fully equipped kitchen. Terrace with big glazed windows. Near green park - Viesturdarzs.