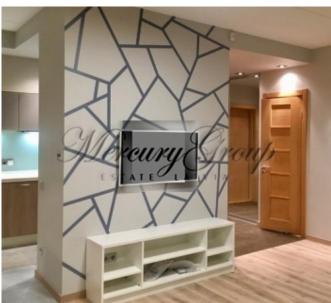

For sale a specious 1-bedroom apartment with a large loggia (11 sq.m.) in the best residential development "Viesturdarzs" in the Silent Centre of Riga. Children playground, Viestura park and tennis courts are nearby. Well-designed apartment consisting of 1 large double bedroom, 1 lovely bathroom, WC, large lounge with open plan fully fitted kitchen, plus a large built-in wardrobe in the entrance hallway. The apartment has a small storage space in the basement. Newly renovated furnished studio apartment with underground car parking lot. Fully equipped kitchen. Terrace with big glazed windows. Near green park - Viesturdarzs.