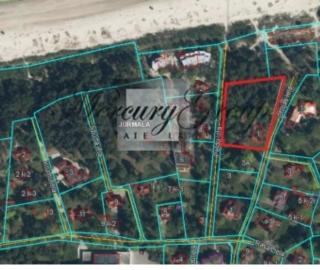

## ID: 6716 WWW.ESTATELATVIA.COM TEL./VIBER/WHATSAPP: +371 28007718

ID code: Location: Type: Land area: **Price:**  6716 Jurmala and region / Pumpuri / Peldu Land 4081.00 m<sup>2</sup> To buy: By request

## Description

For sale is offered perfect land plot at the sea side. One can build new private house there.

There is own entrance to the sea and summer beach

Till cafe Madam Brios 5 minutes 3 минуты пешком