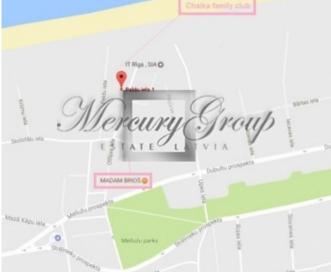

## Description

For sale is offered perfect land plot at the sea side. One can build new private house there.

There is own entrance to the sea and summer beach

Till cafe Madam Brios 5 minutes 3 минуты пешком

Till Baltic Beach Hotel 10 minutes walking along the sea line or 5 minutes by bike.

Take your chance - call and make an appointment to see the plot!

Paulina Oleinikova Sales and Investments Associate GSM: +371 28007718, E-mail: paulina@mgroup.lv