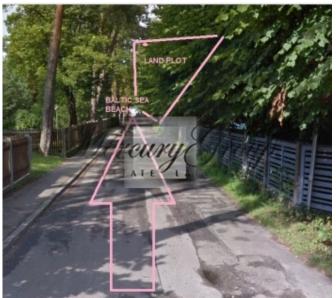

## ID: 6716 WWW.ESTATELATVIA.COM TEL./VIBER/WHATSAPP: +371 28007718

ID code: Location: Type: Land area: **Price:**  6716 Jurmala and region / Pumpuri / Peldu Land 4081.00 m<sup>2</sup> To buy: By request

## Description

For sale is offered perfect land plot at the sea side. One can build new private house there.

There is own entrance to the sea and summer beach

Till cafe Madam Brios 5 minutes 3 минуты пешком

Till Baltic Beach Hotel 10 minutes walking along the sea line or 5 minutes by bike.

Take your chance - call and make an appointment to see the plot!

Paulina Oleinikova Sales and Investments Associate GSM: +371 28007718, E-mail: paulina@mgroup.lv