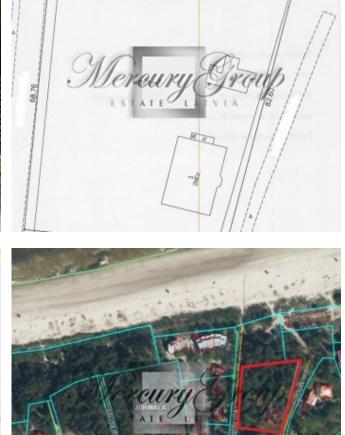

## ID: 6716 WWW.ESTATELATVIA.COM TEL./VIBER/WHATSAPP: +371 28007718

ID code: Location: Type: Land area: **Price:**  6716 Jurmala and region / Pumpuri / Peldu Land 4081.00 m<sup>2</sup> To buy: By request

## Description

For sale is offered perfect land plot at the sea side. One can build new private house there.

There is own entrance to the sea and summer beach

Till cafe Madam Brios 5 minutes 3 минуты пешком