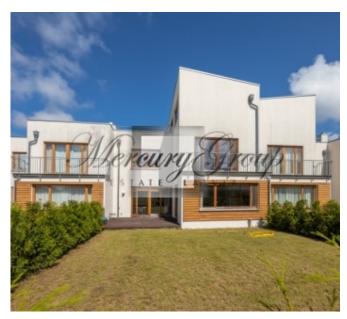

The house is situated on Sparu street and has 3 levels.

1st floor: an entrance hall, boiler room, guest bathroom, living room with a fireplace, a panoramic window and access to a patio terrace, a kitchen with a dining area, a bedroom.

Territory: personal entrance, to the right of the entrance there is a shed for cars, bicycles, firewood for a fireplace and garden tools. Plus one open parking space. On the back of the house there is a private lawn, fenced with thujas and a fence around the perimeter.