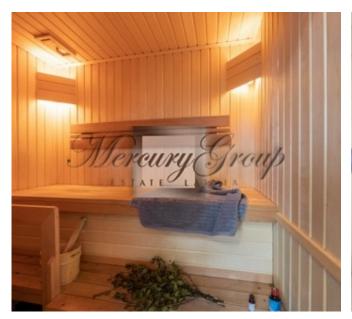

2nd floor: is an extremely private sleeping area in a modern style, consisting of three bedrooms, separate wardrobe, two bathrooms and a sauna. One of the bedrooms has access to an 8 m2 terrace.

3rd floor: spacious playroom (can be used as a gym, study, billiard room, guest bedroom) with access to a private terrace of 25 m2, as well as a separate bedroom.