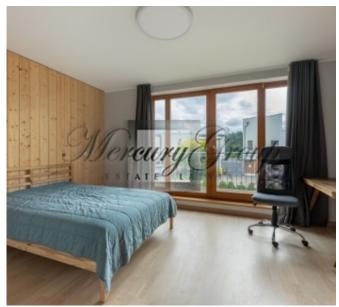

2nd floor: is an extremely private sleeping area in a modern style, consisting of three bedrooms, separate wardrobe, two bathrooms and a sauna. One of the bedrooms has access to an 8 m2 terrace.

3rd floor: spacious playroom (can be used as a gym, study, billiard room, guest bedroom) with access to a private terrace of 25 m2, as well as a separate bedroom.