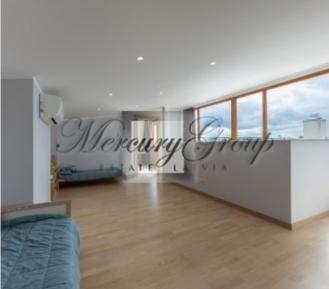

2nd floor: is an extremely private sleeping area in a modern style, consisting of three bedrooms, separate wardrobe, two bathrooms and a sauna. One of the bedrooms has access to an 8 m2 terrace.

3rd floor: spacious playroom (can be used as a gym, study, billiard room, guest bedroom) with access to a private terrace of 25 m2, as well as a separate bedroom.

Potential for expansion: on the rooftop terrace, you can organize a relaxation area with thujas in tubs, a tent, sun loungers, a barbecue fireplace and further on request.