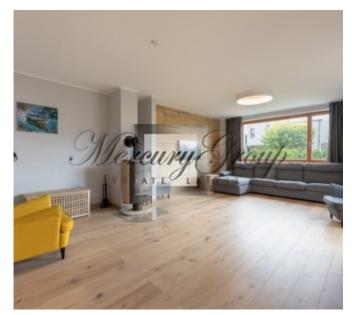

The house is situated on Sparu street and has 3 levels.

1st floor: an entrance hall, boiler room, guest bathroom, living room with a fireplace, a panoramic window and access to a patio terrace, a kitchen with a dining area, a bedroom.