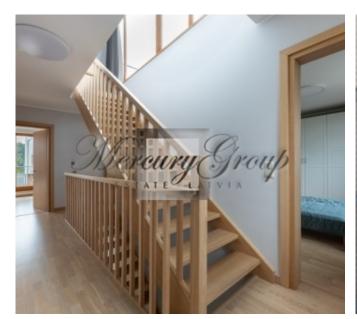

The house is situated on Sparu street and has 3 levels.

1st floor: an entrance hall, boiler room, guest bathroom, living room with a fireplace, a panoramic window and access to a patio terrace, a kitchen with a dining area, a bedroom.

2nd floor: is an extremely private sleeping area in a modern style, consisting of three bedrooms, separate wardrobe, two bathrooms and a sauna. One of the bedrooms has access to an 8 m2 terrace.

3rd floor: spacious playroom (can be used as a gym, study, billiard room, guest bedroom) with access to a private terrace of 25 m2, as well as a separate bedroom.