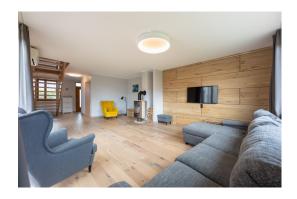

The house is situated on Sparu street and has 3 levels.

1st floor: an entrance hall, boiler room, guest bathroom, living room with a fireplace, a panoramic window and access to a patio terrace, a kitchen with a dining area, a bedroom.