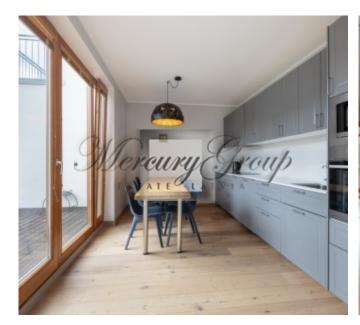

The house is situated on Sparu street and has 3 levels.

1st floor: an entrance hall, boiler room, guest bathroom, living room with a fireplace, a panoramic window and access to a patio terrace, a kitchen with a dining area, a bedroom.