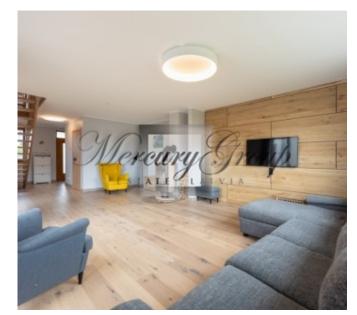

The house is situated on Sparu street and has 3 levels.

1st floor: an entrance hall, boiler room, guest bathroom, living room with a fireplace, a panoramic window and access to a patio terrace, a kitchen with a dining area, a bedroom.