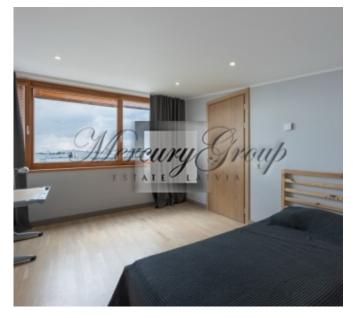

2nd floor: is an extremely private sleeping area in a modern style, consisting of three bedrooms, separate wardrobe, two bathrooms and a sauna. One of the bedrooms has access to an 8 m2 terrace.

3rd floor: spacious playroom (can be used as a gym, study, billiard room, guest bedroom) with access to a private terrace of 25 m2, as well as a separate bedroom.