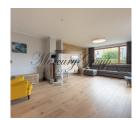

The house is situated on Sparu street and has 3 levels.

1st floor: an entrance hall, boiler room, guest bathroom, living room with a fireplace, a panoramic window and access to a patio terrace, a kitchen with a dining area, a bedroom.