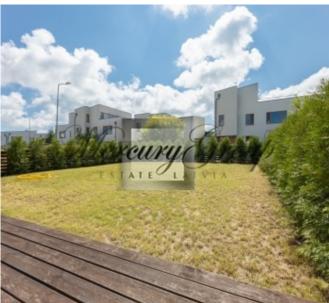

Territory: personal entrance, to the right of the entrance there is a shed for cars, bicycles, firewood for a fireplace and garden tools. Plus one open parking space. On the back of the house there is a private lawn, fenced with thujas and a fence around the perimeter.