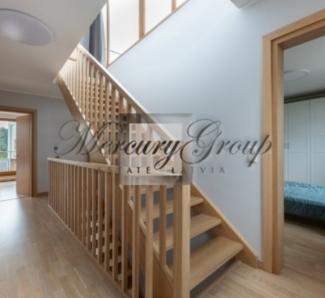

2nd floor: is an extremely private sleeping area in a modern style, consisting of three bedrooms, separate wardrobe, two bathrooms and a sauna. One of the bedrooms has access to an 8 m2 terrace.

3rd floor: spacious playroom (can be used as a gym, study, billiard room, guest bedroom) with access to a private terrace of 25 m2, as well as a separate bedroom.