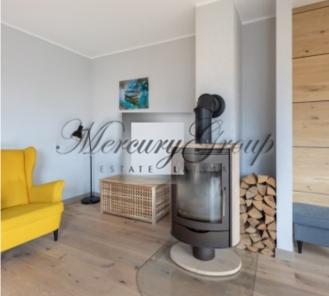

The house is situated on Sparu street and has 3 levels.

1st floor: an entrance hall, boiler room, guest bathroom, living room with a fireplace, a panoramic window and access to a patio terrace, a kitchen with a dining area, a bedroom.