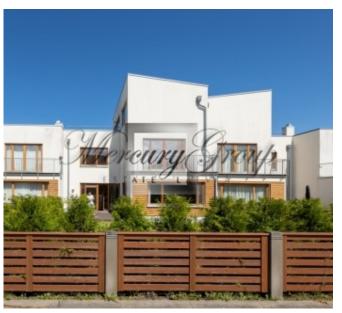

The house is situated on Sparu street and has 3 levels.

1st floor: an entrance hall, boiler room, guest bathroom, living room with a fireplace, a panoramic window and access to a patio terrace, a kitchen with a dining area, a bedroom.

Territory: personal entrance, to the right of the entrance there is a shed for cars, bicycles, firewood for a fireplace and garden tools. Plus one open parking space. On the back of the house there is a private lawn, fenced with thujas and a fence around the perimeter.