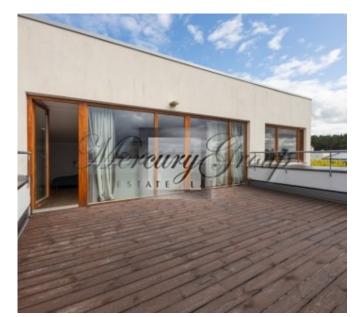

2nd floor: is an extremely private sleeping area in a modern style, consisting of three bedrooms, separate wardrobe, two bathrooms and a sauna. One of the bedrooms has access to an 8 m2 terrace.

3rd floor: spacious playroom (can be used as a gym, study, billiard room, guest bedroom) with access to a private terrace of 25 m2, as well as a separate bedroom.

Potential for expansion: on the rooftop terrace, you can organize a relaxation area with thujas in tubs, a tent, sun loungers, a barbecue fireplace and further on request.