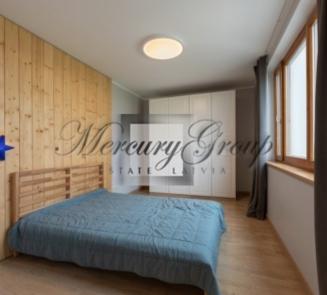

2nd floor: is an extremely private sleeping area in a modern style, consisting of three bedrooms, separate wardrobe, two bathrooms and a sauna. One of the bedrooms has access to an 8 m2 terrace.

3rd floor: spacious playroom (can be used as a gym, study, billiard room, guest bedroom) with access to a private terrace of 25 m2, as well as a separate bedroom.