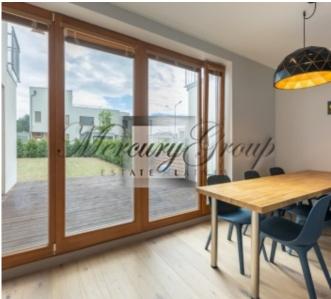

The house is situated on Sparu street and has 3 levels.

1st floor: an entrance hall, boiler room, guest bathroom, living room with a fireplace, a panoramic window and access to a patio terrace, a kitchen with a dining area, a bedroom.