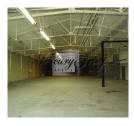

## **Description**

- -Production premises are located on the second floor of the building
- -There is a lift to the second floor (500 kg)
- -There is a balcony/platform with big gates
- -Central heating
- -Good daylight
- -All communication
- -Secured And closed territory
- -On The territory there is a cafe
- -There are parking places in the yard
- -Ventilation system