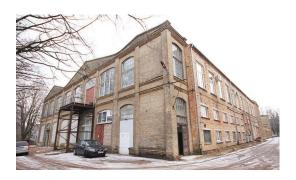

## ID: 6785 WWW.ESTATELATVIA.COM TEL./VIBER/WHATSAPP: + 37125420529

ID code: **6785** 

Location: Riga / Jugla

Type: Commercial premises

Floor: -/2 Elevator Size: 1210.00 m<sup>2</sup>

Internet: Yes
Parking: Yes
Alarm system: Yes
Alarm system: Yes

## **Description**

- -Production premises are located on the second floor of the building
- -There is a lift to the second floor (500 kg)
- -There is a balcony/platform with big gates
- -Central heating
- -Good daylight
- -All communication
- -Secured And closed territory
- -On The territory there is a cafe
- -There are parking places in the yard
- -Ventilation system