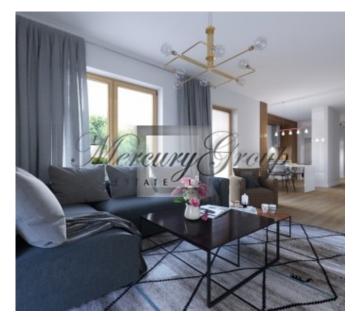

In this offer, please see a 1-bedroom apartment, located on the 2nd floor of the building. The living area of the apartment is 60.30 m2 plus a terrace 8.40 m2.

The apartment consists of a living room, kitchen/dining area, 1 bedrooms, 1 bathroom and 1 balcony. In addition, it is possible to purchase parking places: 12 000 Eur - open parking place in the yard, 25 000 Eur - underground parking and a storage room.