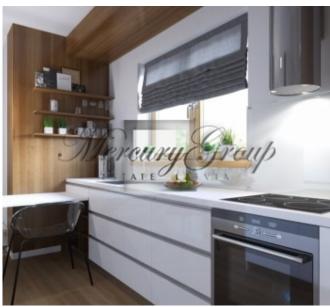

In this offer, please see a 1-bedroom apartment, located on the 2nd floor of the building. The living area of the apartment is 60.30 m2 plus a terrace 8.40 m2.

The apartment consists of a living room, kitchen/dining area, 1 bedrooms, 1 bathroom and 1 balcony. In addition, it is possible to purchase parking places: 12 000 Eur - open parking place in the yard, 25 000 Eur - underground parking and a storage room.