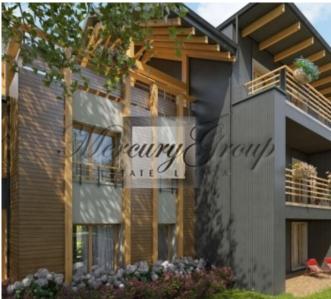

#### **Description**

The project is located in an exclusive picturesque location of Riga – Kipsala in the immediate vicinity of the River Daugava, with wonderful views on the Old Town and just a short drive or a 15 minute walk from the city center. Kipsala has well-developed infrastructure, there is Riga Technical University swimming pool, the biggest in the Baltics marina with 200 yacht places built in 2013, and the river resettled city beach.

The complex will consist of six residential buildings. For the moment, first 10 apartments in the building 1 are offered for sale.

The building has an underground parking and parking places in a courtyard.

In the basement there are rooms for storing personal belongings.

The building has one staircase without elevator.

Apartments are sold with no finished interior.

The territory around the building is green and illuminated, with a children playground.