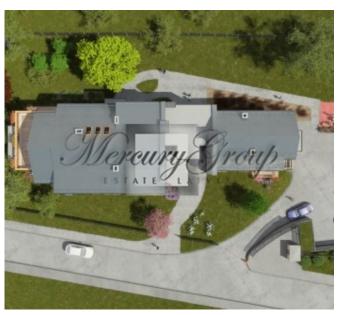

The complex will consist of six residential buildings. For the moment, first 10 apartments in the building 1 are offered for sale.

The building has an underground parking and parking places in a courtyard.

In the basement there are rooms for storing personal belongings.

The building has one staircase without elevator.

Apartments are sold with no finished interior.

The territory around the building is green and illuminated, with a children playground.