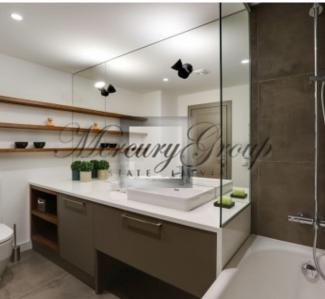

In this offer, please see a 1-bedroom apartment, located on the 2nd floor of the building. The living area of the apartment is 60.30 m2 plus a terrace 8.40 m2.

The apartment consists of a living room, kitchen/dining area, 1 bedrooms, 1 bathroom and 1 balcony. In addition, it is possible to purchase parking places: 12 000 Eur - open parking place in the yard, 25 000 Eur - underground parking and a storage room.