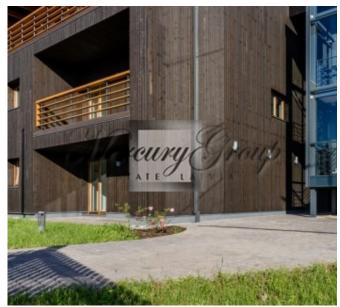

#### **Description**

The project is located in an exclusive picturesque location of Riga – Kipsala in the immediate vicinity of the River Daugava, with wonderful views on the Old Town and just a short drive or a 15 minute walk from the city center. Kipsala has well-developed infrastructure, there is Riga Technical University swimming pool, the biggest in the Baltics marina with 200 yacht places built in 2013, and the river resettled city beach.

In the basement there are rooms for storing personal belongings.

The building has one staircase without elevator.

Apartments are sold with no finished interior.

The territory around the building is green and illuminated, with a children playground.