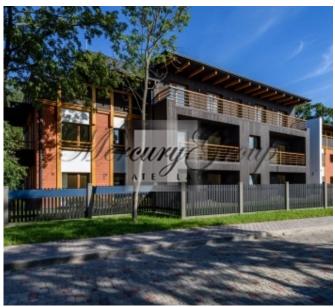

The complex will consist of six residential buildings. For the moment, first 10 apartments in the building 1 are offered for sale.

The building has an underground parking and parking places in a courtyard.

In the basement there are rooms for storing personal belongings.

The building has one staircase without elevator.

Apartments are sold with no finished interior.

The territory around the building is green and illuminated, with a children playground.