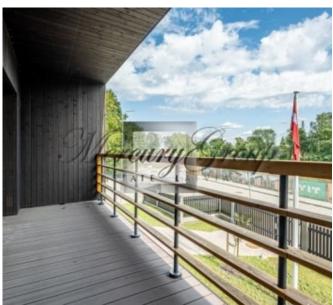

In this offer, please see a 1-bedroom apartment, located on the 2nd floor of the building. The living area of the apartment is 60.30 m2 plus a terrace 8.40 m2.

The apartment consists of a living room, kitchen/dining area, 1 bedrooms, 1 bathroom and 1 balcony. In addition, it is possible to purchase parking places: 12 000 Eur - open parking place in the yard, 25 000 Eur - underground parking and a storage room.