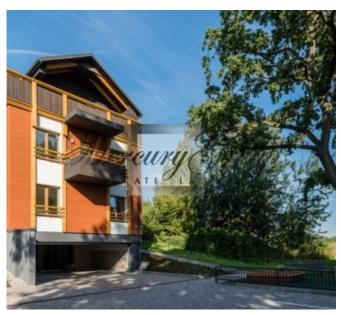

The complex will consist of six residential buildings. For the moment, first 10 apartments in the building 1 are offered for sale.

The building has an underground parking and parking places in a courtyard.

In the basement there are rooms for storing personal belongings.

The building has one staircase without elevator.

Apartments are sold with no finished interior.

The territory around the building is green and illuminated, with a children playground.