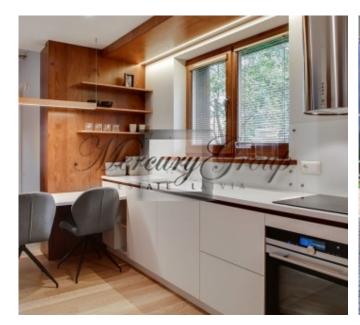

In the basement there are rooms for storing personal belongings.

The building has one staircase without elevator.

Apartments are sold with no finished interior.

The territory around the building is green and illuminated, with a children playground.

In this offer, please see a 1-bedroom apartment, located on the 2nd floor of the building. The living area of the apartment is 60.30 m2 plus a terrace 8.40 m2.

The apartment consists of a living room, kitchen/dining area, 1 bedrooms, 1 bathroom and 1 balcony. In addition, it is possible to purchase parking places: 12 000 Eur - open parking place in the yard, 25 000 Eur - underground parking and a storage room.