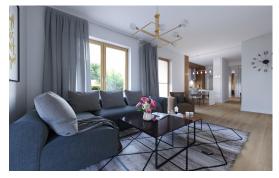

In this offer, please see a 1-bedroom apartment, located on the 2nd floor of the building. The living area of the apartment is 60.30 m2 plus a terrace 8.40 m2.

The apartment consists of a living room, kitchen/dining area, 1 bedrooms, 1 bathroom and 1 balcony. In addition, it is possible to purchase parking places: 12 000 Eur - open parking place in the yard, 25 000 Eur - underground parking and a storage room.