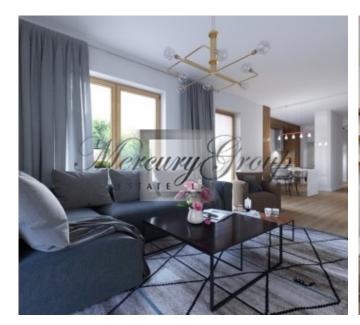

In this offer, please see a 1-bedroom apartment, located on the 2nd floor of the building. The living area of the apartment is 60.30 m2 plus a terrace 8.40 m2.

The apartment consists of a living room, kitchen/dining area, 1 bedrooms, 1 bathroom and 1 balcony. In addition, it is possible to purchase parking places: 12 000 Eur - open parking place in the yard, 25 000 Eur - underground parking and a storage room.