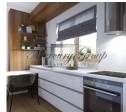

In this offer, please see a 1-bedroom apartment, located on the 2nd floor of the building. The living area of the apartment is 60.30 m2 plus a terrace 8.40 m2.

The apartment consists of a living room, kitchen/dining area, 1 bedrooms, 1 bathroom and 1 balcony. In addition, it is possible to purchase parking places: 12 000 Eur - open parking place in the yard, 25 000 Eur - underground parking and a storage room.